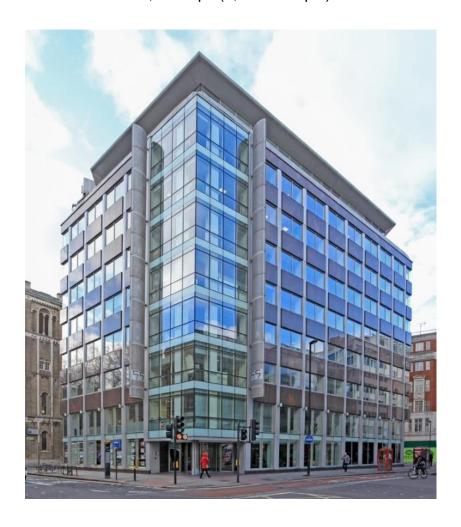

# 55 New Oxford Street, London WC1

# **LOCATION**

The property's entrance is located on the southern side of New Oxford Street between its junction with Dyott Street and Bloomsbury Street. Holborn, Covent Garden, Soho and Noho are a short walk away providing a plethora of retail and leisure facilities.

Tottenham Court Road is a short walk from the property offering underground rail services (Central and Northern Lines) and, in 2018, Crossrail. Holborn is within a 5 minute walk to the east (Central and Piccadilly Lines). New Oxford Street also benefits from numerous bus routes.

# **DESCRIPTION**

The building offers high quality Grade A office accommodation benefiting from a large manned reception, open plan column free floor plates and excellent natural light.