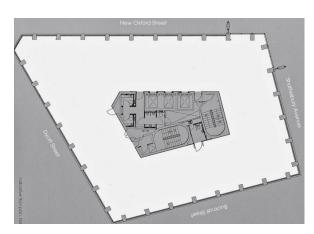

-------|----------|
| 5 <sup>th</sup> Floor | 5,250  | 487.75   |
| 4 <sup>th</sup> Floor | 5,250  | 487.75   |
| 3 <sup>rd</sup> Floor | 5,250  | 487.75   |
| 1 <sup>st</sup> Floor | 5,200  | 483.10   |
| Total                 | 20,950 | 1,946.35 |

To be formally measured.

#### **AMENITIES**

- Air conditioning
- Raised floors
- Metal tile suspended ceilings
- Column free floorplates
- Natural light on 4 sides
- 3 x passenger lifts
- Commissionaire
- 24 hour access

#### **LEASE**

New lease(s) direct from the landlord for a term by arrangement.

# **QUOTING RENT**

£65.00 per sq ft exclusive.

#### **RATES**

£27.50 per sq ft.

We recommend interested parties verify this with the local authority.

# **SERVICE CHARGE**

£12.56 per sq ft.

#### **EPC**

D 82

#### INDICATIVE FLOOR PLAN



\*Not to scale

#### **VIEWING**

By arrangement through the joint agents Allsop and The Noble Harris Partnership (Matthew Noble and Jake Doffman - 020 7637 3333).

**Barney Lewis** 

DL +44 (0)20 7543 6742

E barney.lewis@allsop.co.uk

Harry Theakston DL +44 (0)20 7543 6842

E harry.theakston@allsop.co.uk

Aoife Broderick

DL +44(0)20 7543 6737

E aoife.broderick@allsop.co.uk

Subject to Contract October 2016