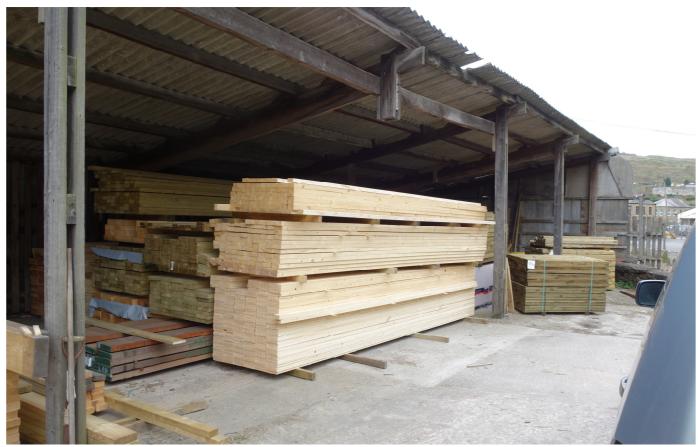

The saw mill has brick walls; concrete floor and timber framed roof which is under drawn. The roof lights are a mixture of glass and polycarbonate. The second saw mill area is of similar construction. Adjacent to these there is a first floor storage area and ground floor stores and office. Externally there is a significant yard area, which is primarily concrete.

The saw mill contains fully fitted timber working machinery which is available by negotiation.