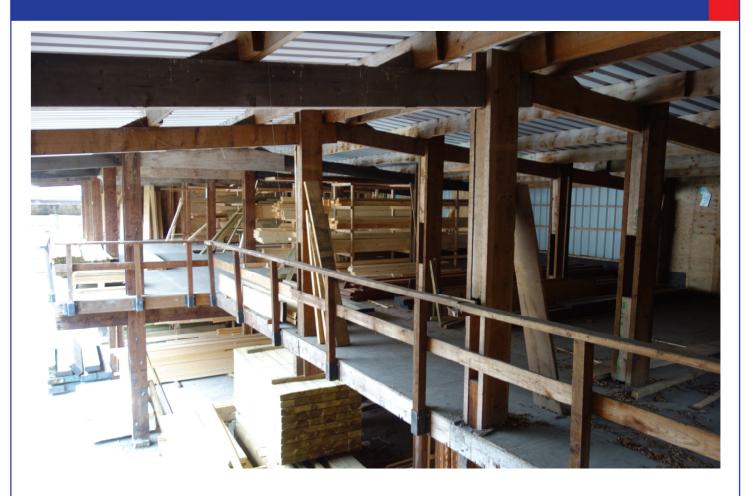

#### **DESCRIPTION**

The property comprises of a small industrial complex, currently used as a saw mill and timber merchants. The construction is primarily traditional, with generally timber framed drying shed structures, with mostly profile steel clad roofs which are single skin. Most of these drying sheds are open sided, with concrete floors. There are also mezzanines and first floor areas.

The saw mill has brick walls; concrete floor and timber framed roof which is under drawn. The roof lights are a mixture of glass and polycarbonate. The second saw mill area is of similar construction. Adjacent to these there is a first floor storage area and ground floor stores and office. Externally there is a significant yard area, which is primarily concrete.