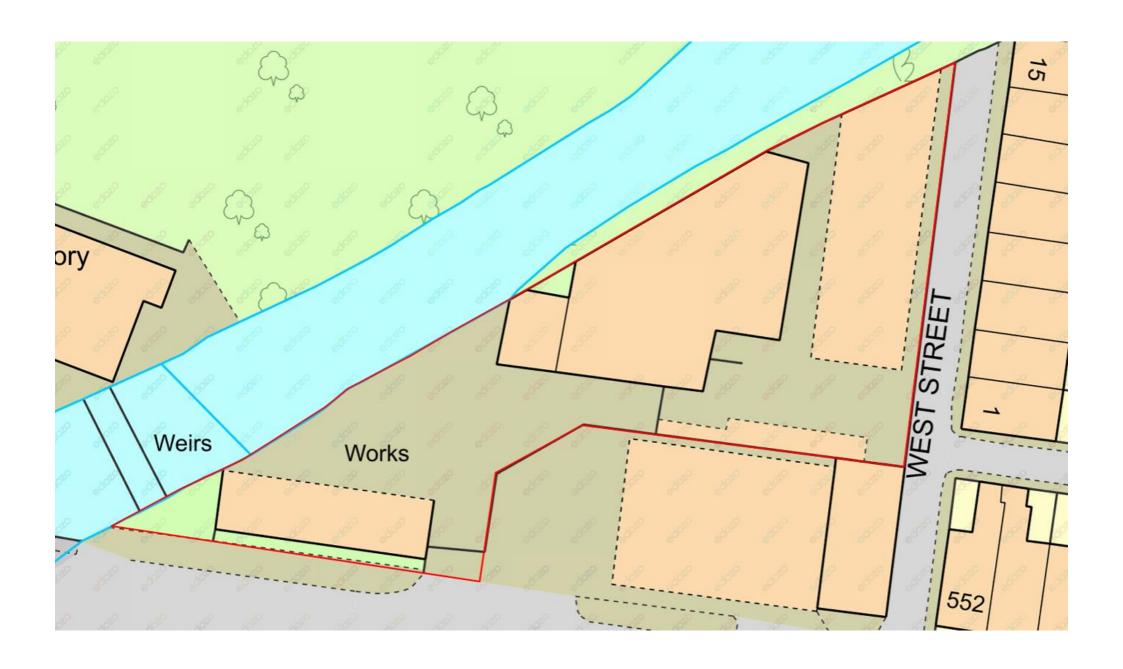

#### **DESCRIPTION**

The property comprises of a small industrial complex, currently used as a saw mill and timber merchants. The construction is primarily traditional, with generally timber framed drying shed structures, with mostly profile steel clad roofs which are single skin. Most of these drying sheds are open sided, with concrete floors. There are also mezzanines and first floor areas.

The saw mill has brick walls; concrete floor and timber framed roof which is under drawn. The roof lights are a mixture of glass and polycarbonate. The second saw mill area is of similar construction. Adjacent to these there is a first floor storage area and ground floor stores and office. Externally there is a significant yard area, which is primarily concrete.