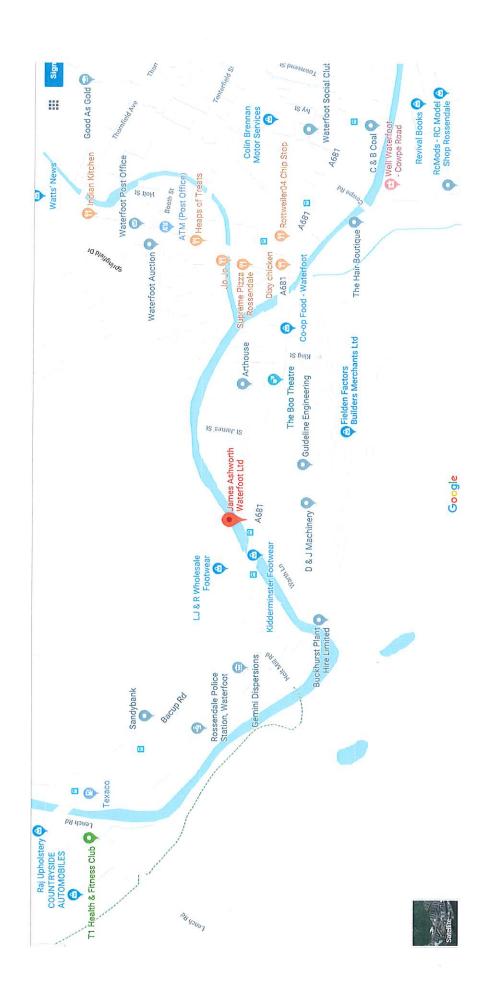

#### **LOCATION**

The premises are situated fronting the A681 Bacup Road in Waterfoot. The A681 provides a direct link to Rawtenstall and thereafter via the A680 to the M66 at Edenfield, which is approximately 4 Miles to the South. The property also has access to Burnley via the B6238 Burnley Road East and Bacup via the A681. The adjacent uses are primarily commercial.