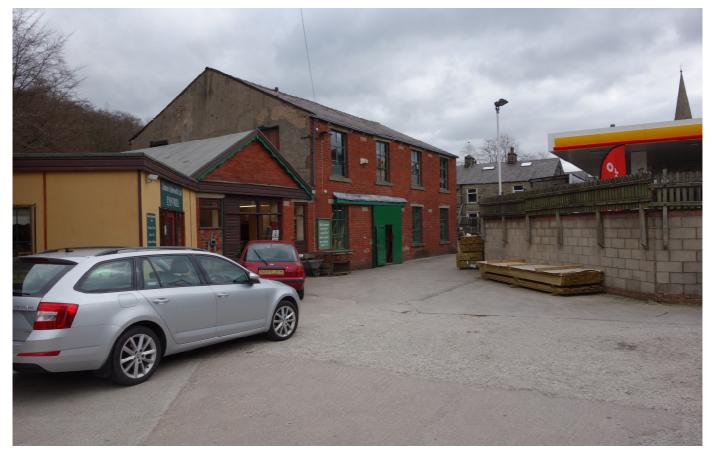

#### **LOCATION**

The premises are situated fronting the A681 Bacup Road in Waterfoot. The A681 provides a direct link to Rawtenstall and thereafter via the A680 to the M66 at Edenfield, which is approximately 4 Miles to the South. The property also has access to Burnley via the B6238 Burnley Road East and Bacup via the A681. The adjacent uses are primarily commercial.

#### **DESCRIPTION**

The property comprises of a small industrial complex, currently used as a saw mill and timber merchants. The construction is primarily traditional, with generally timber framed drying shed structures, with mostly profile steel clad roofs which are single skin. Most of these drying sheds are open sided, with concrete floors. There are also mezzanines and first floor areas.