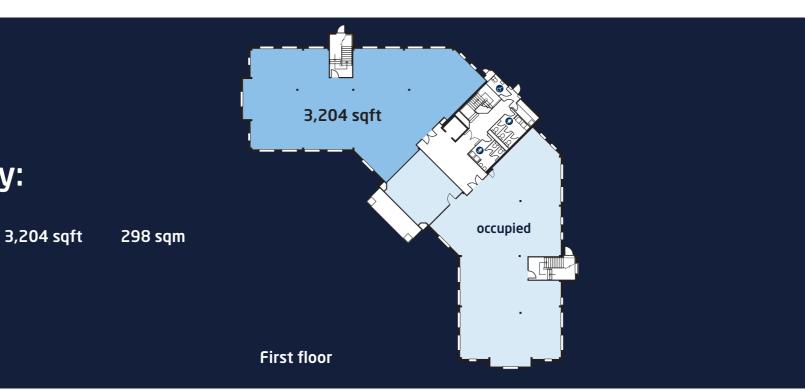

## accommodation & specification

availability:

**FIRST FLOOR** 

Bollin House provides a total of 20,457sqft over 3 floors and provides a high standard of specification and finishes, including:

- · Full air-conditioning
- Suspended ceilings
- Category II low energy, low glare modular recessed lighting
- Quality carpet tiles
- Fully accessible raised floors with triple compartment floor boxes
- Solar reflective double glazing