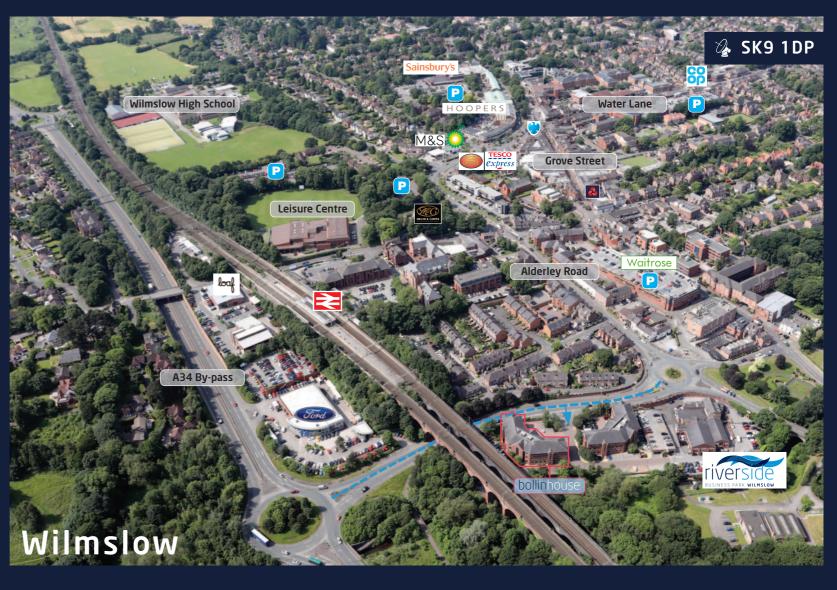

#### location

Bollin House is set within Riverside Business Park and provides high quality office accommodation on the edge of Wilmslow town centre. Wilmslow town centre offers a complimentary mix of retail, leisure and commercial uses that combine to make this a popular and highly sought after business destination.

Situated on the link road to Wilmslow off the A34 Wilmslow/Handforth bypass, Riverside Court offers incoming tenants the benefit of excellent communication links. Wilmslow railway station is within easy walking distance, providing local services to Manchester city centre and direct rail links to London Euston. Manchester Airport, with its continually expanding timetable, is only five miles away.

Waitrose 1 min
Post Office 2 mins
Wilmslow Station 3 mins

Manchester Airport 7 mins
Stockport 10 mins
Manchester Piccadilly 25 mins
London Euston 1 hr 55 mins

A34 Bypass 1 min
Manchester City Centre 30 mins
Liverpool 45 mins
Birmingham 1 hr 30 mins
London 3 hrs 40 mins

M56 - Motorway 5 miles
M60 - Motorway 7 miles
M6 - Motorway 14 miles

Wilmslow is less than five miles from Manchester airport where over 100 airlines offer direct flights to over 225 destinations worldwide, more than any other UK airport.