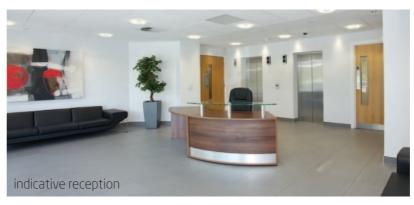

### description

Bollin House is an impressive three-storey, stand-alone building with private on-site car parking. Access to the building is via a spacious reception area, with passenger lift. The building further benefits from a 24-hour monitored access control system to the main entrance.