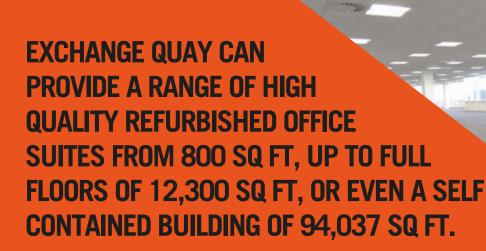

Exchange Quay offers an unrivaled secure car parking ratio of  $1:250 \ \mathrm{sq}$  ft.

Further information available on request.

**SUITES AVAILABLE FROM 800 SQ FT TO 95,000 SQ FT.** 

FOR FULL AVAILABILITY
PLEASE CONTACT ONE OF
THE LETTING AGENTS.