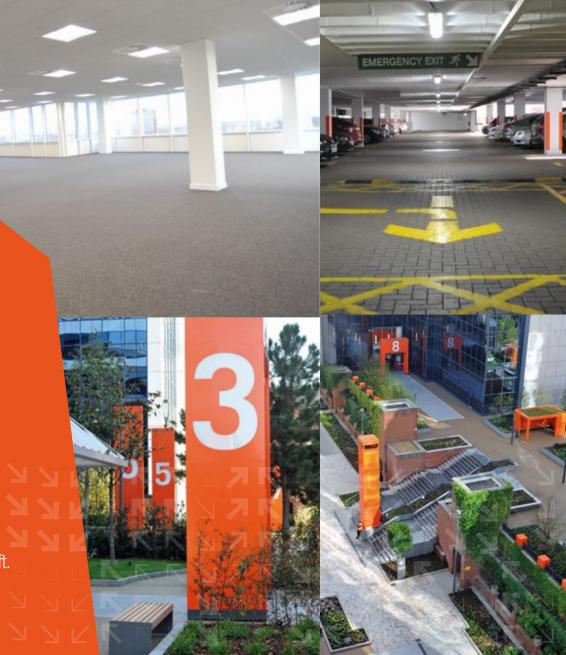

## **TYPICAL SPECIFICATION INCLUDES:**

- High-speed passenger lifts
- Four pipe fan coil air-conditioning
- Full access raised floors
- Excellent fibre optic connectivity
- 24 hour security
- DDA Compliant
- Free WIFI in common areas

Exchange Quay offers an unrivaled secure car parking ratio of  $1:250 \ \mathrm{sq}$  ft.

Further information available on request.

**SUITES AVAILABLE FROM 800 SQ FT TO 95,000 SQ FT.** 

FOR FULL AVAILABILITY
PLEASE CONTACT ONE OF
THE LETTING AGENTS.