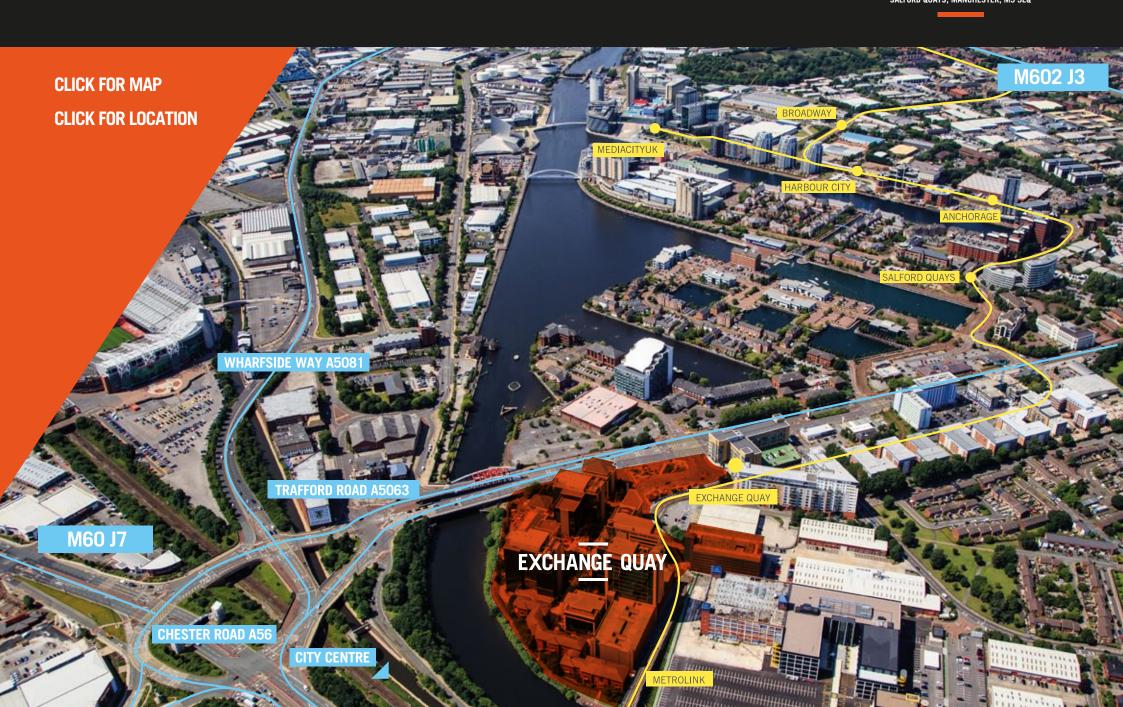

LOCATION

amenities, Exchange Quay is the obvious choice.

**AMENITIES** 

**SPECIFICATION** 

**EXCHANGE QUAY** THE SCHEME **AMENITIES SPECIFICATION AVAILABILITY TERMS** CONTACT M60 M61 M62 **Exchange Quay** MediaCityUK A56 A34 Manchester M602 City Centre A57 **CLICK FOR LOCATION** A57 **CLICK FOR AERIAL** A5063 A34 A56 A56 Metrolink Metrolink Stops Old Trafford Stadium Hilton Hotel ✓× Imperial War Museum Manchester Central Road Names Manchester Town Hall The Lowry Theatre **Train Stations** ITV/Granada Studio Lowry Outlet Mall Metrolink Stops Salford Cathedral The Quays