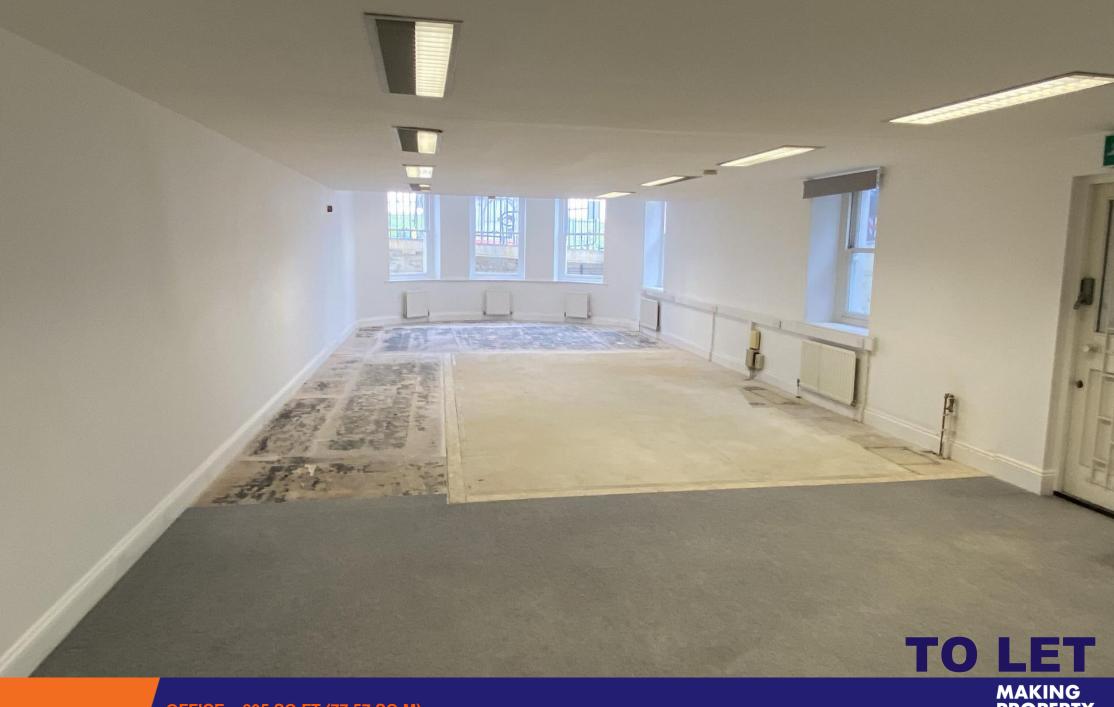

### **DESCRIPTION**

The available space is on the lower ground floor and is currently open plan with perimeter trunking on the east side. Ajoining onto the main office space is a storage room present with a sink.

# **ACCOMMODATION (IPMS 3)**

| Accommedation (ii iii o) | SQ FT | SQ M  |
|--------------------------|-------|-------|
| Ground Floor             | 835   | 77.57 |