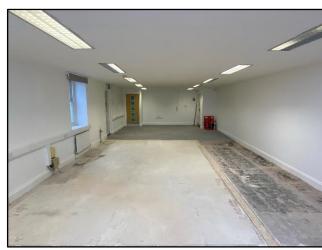

### **DESCRIPTION**

The available space is on the lower ground floor and is currently open plan with perimeter trunking on the east side. Ajoining onto the main office space is a storage room present with a sink.

# **ACCOMMODATION (IPMS 3)**

| Accommedation (ii iii o) | SQ FT | SQ M  |
|--------------------------|-------|-------|
| Ground Floor             | 835   | 77.57 |