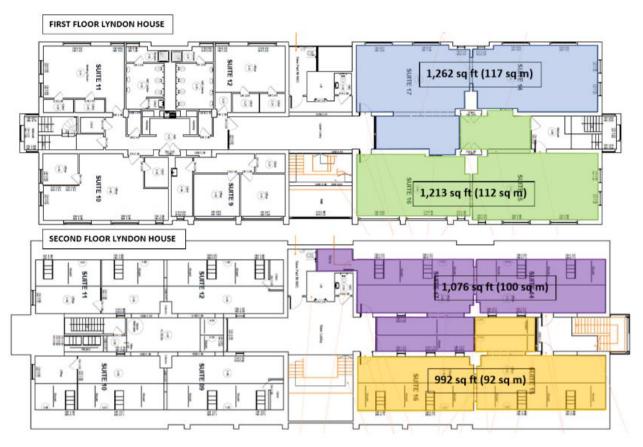

## **ACCOMODATION**

The office suites provide the following approximate net internal floor areas:

| 1 1                         | Sq ft | Sq m |
|-----------------------------|-------|------|
| First Floor North<br>Suite  | 1,262 | 117  |
| First Floor South<br>Suite  | 1,213 | 112  |
| Second Floor<br>North Suite | 1,076 | 100  |
| Second Floor<br>South Suite | 992   | 92   |
| Total                       | 4,543 | 421  |

Suites are available either individually or combined to suit an occupiers' requirements.