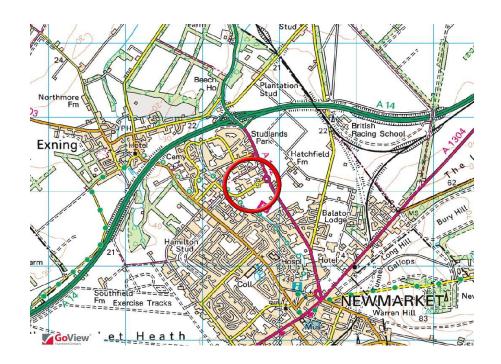

#### LOCATION

Lyndon House is the most prominent building on Kings Court office campus which is situated approximately one mile north west of Newmarket town centre accessed via Willie Snaith Road. Kings Court forms part of Newmarket's primary business park location with many office occupiers nearby, benefiting from being within approximately one mile of Junction 37 of the A14.