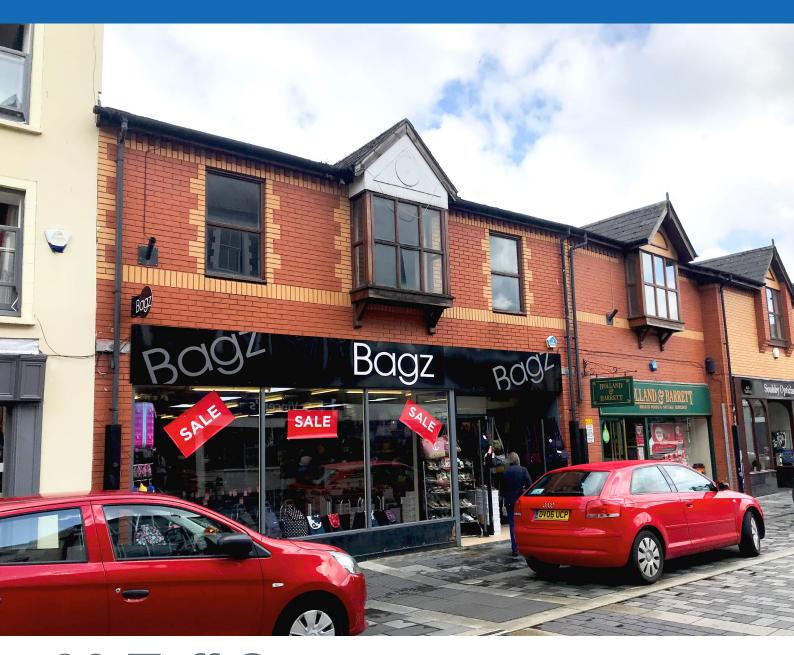

#### **LOCATION**

Pontypridd is located 11 miles north west of Cardiff's city centre. The property occupies an excellent position on Taff Street, which is Pontypridd's prime retailing thoroughfare.

Pontypridd has a resident population of 33,000 and is also home to the University of South Wales with some 18,000 students.

The property is situated next door to Holland and Barret. Other retailers in close proximity include Peacocks and Specsavers.

#### **DESCRIPTION**

The available property comprises a mid-terrace retail unit with available accommodation at ground floor and basement level. Internally, the property comprises a large open plan sales area with storage at the rear. The basement provides ancillary accommodation, male & female W/Cs, office, staff room and access onto Gas Road public car park.