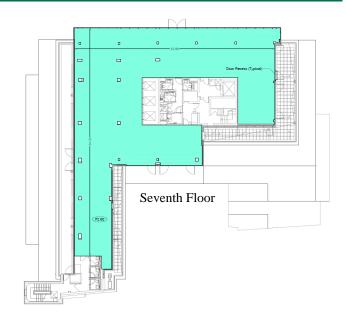

### **TENANCY**

| Floor | Area<br>(sq ft) | Area<br>(sq m) |
|-------|-----------------|----------------|
| 7     | 5,593           | 520            |
| 1     | 10,584          | 983            |
| Total | 16,177          | 1,503          |

The building provides c.60,000 sq ft of comprehensively refurbished space, inlcuding the reception, showers and changing rooms as well as new bike racks. The 7th floor benefits from terraces with fantastic views.