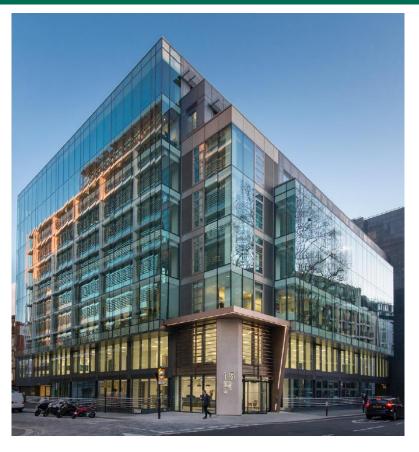

### **DESCRIPTION**

15 Fetter Lane is centrally located between the West End and the City of London, close to the Law Courts. The building occupies a prominent position on the eastern side of Fetter Lane adjacent to New Street Square.

The building provides c.60,000 sq ft of comprehensively refurbished space, inlcuding the reception, showers and changing rooms as well as new bike racks. The 7th floor benefits from terraces with fantastic views.