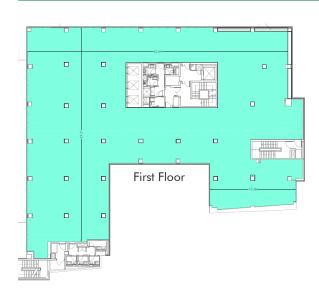

### **TENANCY**

| Floor | Area<br>(sq ft) | Area<br>(sq m) |
|-------|-----------------|----------------|
| 7     | 5,593           | 520            |
| 1     | 10,584          | 983            |
| Total | 16,177          | 1,503          |