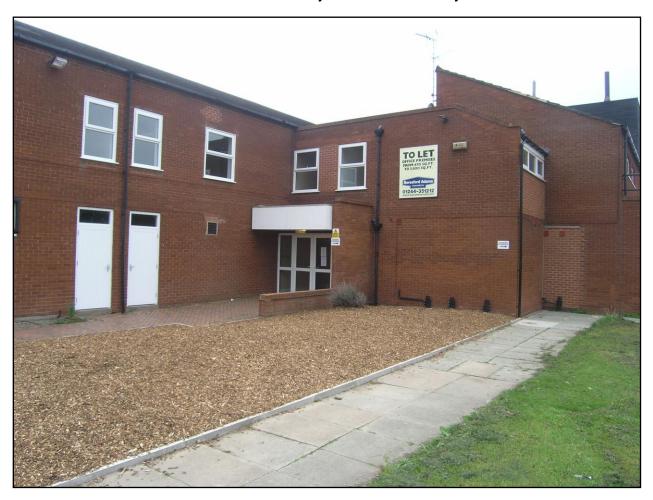

#### **DESCRIPTION**

The available accommodation is within the Bryn Estyn Business Centre, which comprises a multi-let detached two storey brick built building beneath a series of pitched roofs offering a range of office accommodation.

The property has been refurbished to a good standard, and comprises double glazed windows, good quality decoration, VDU compatible light fittings, fitted carpet and ample communal facilities.