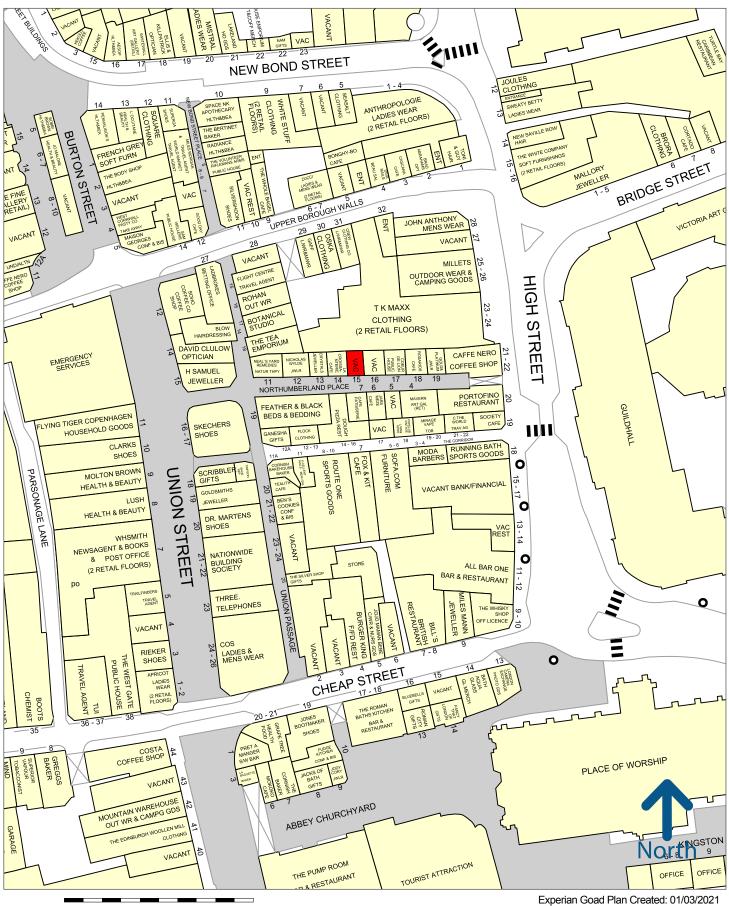

#### LOCATION

The property is situated on the pedestrianised Northumberland Place which connects High Street, Union Street and Union Passage together. Northumberland Place forms part of the retail spine heading north from SouthGate Shopping Centre to Milsom Street. Other retailers in the immediate vicinity include Bens Cookies, Scribbler, H Samuel Jewellers, Neal's Yard Remedies, Skechers, Rohan and Tiger, together with other multiple retailers on Union Street. There is also a community of thriving independents on Northumberland Place including Dough Pizzeria, Jars Meze, Rosario's and Tealith.