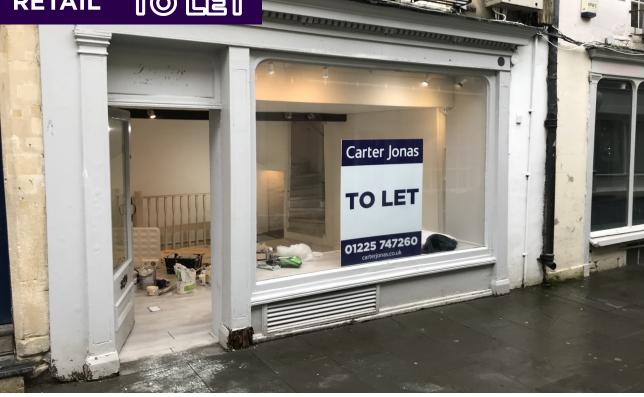

## **15 NORTHUMBERLAND PLACE, BATH, BA1 5AR** TOTAL GROUND FLOOR SALES SPACE - 16.2 M<sup>2</sup> (175 FT<sup>2</sup>)

#### DESCRIPTION

The mid terrace property comprises open plan retail accommodation on the ground floor with possible additional sales space on the first floor. Ancillary storage space, W/C and kitchen facilities are located on the basement and second floor.

The premises has great potential for some outside seating onto Northumberland Place.