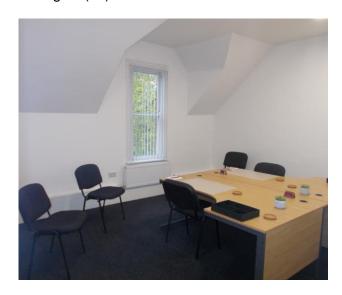

The first floor provides 4 separate offices with W.C. and kitchen facilities. The second floor, accessed via staircase, provides 3 further larger offices with W.C and kitchen facilities.

The offices are lit by a mixture of inset spot lights and fluorescent strip lighting, heated by gas central heating and carpeted or laminated throughout.

Office furniture is also available for use during occupation.