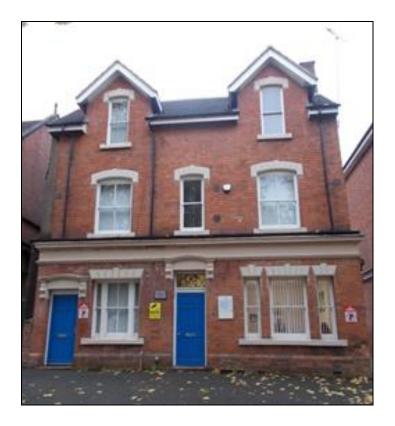

# PART GROUND, FIRST & SECOND FLOOR PROSPECT HOUSE CHURCH GREEN WEST REDDITCH B97 4BD

161 sq. ft. - 1,552 sq. ft. (14.93 sq. m. - 144.16 sq. m.) Approx. Total IPMS 3 - Offices

- \* Town centre location
  - \* Newly refurbished
- \* Available as a whole or on a floor by floor basis

### **Description:**

The property comprises a detached threestorey office building which has recently been refurbished.

Part of the ground floor is available and provides a single office including direct street access. Shared W.C and kitchen facilities are provided.