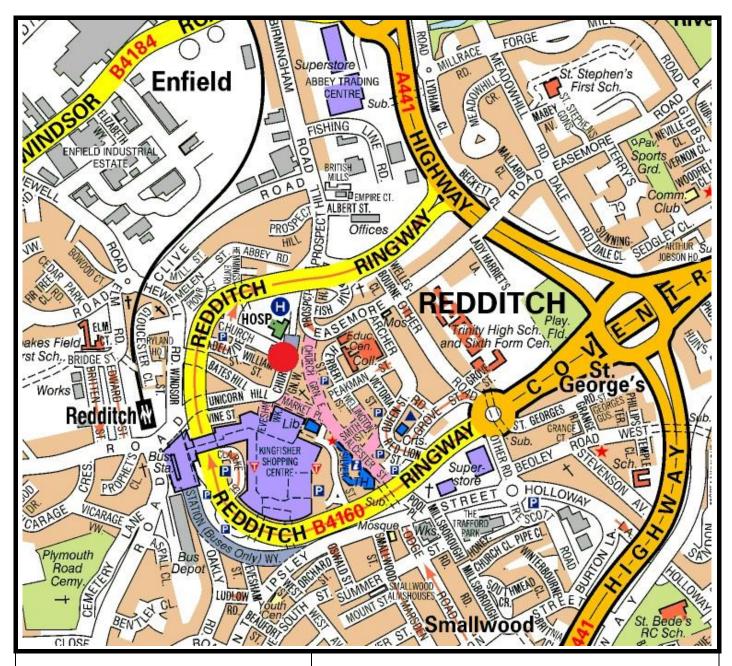

### Location:

The property is located on Church Green West in Redditch Town Centre.

Birmingham City Centre is located approximately 15 miles North and national Motorway access is provided approximately 2 miles to the north via Junction 2 of the M42.

Redditch Bus and Train stations are located within 0.5 miles.

Ref: G6084

Date: February 2019

**Subject to Contract** 

Prospect House Church Green West Redditch B97 4BD

Not to Scale For identification purposes only.