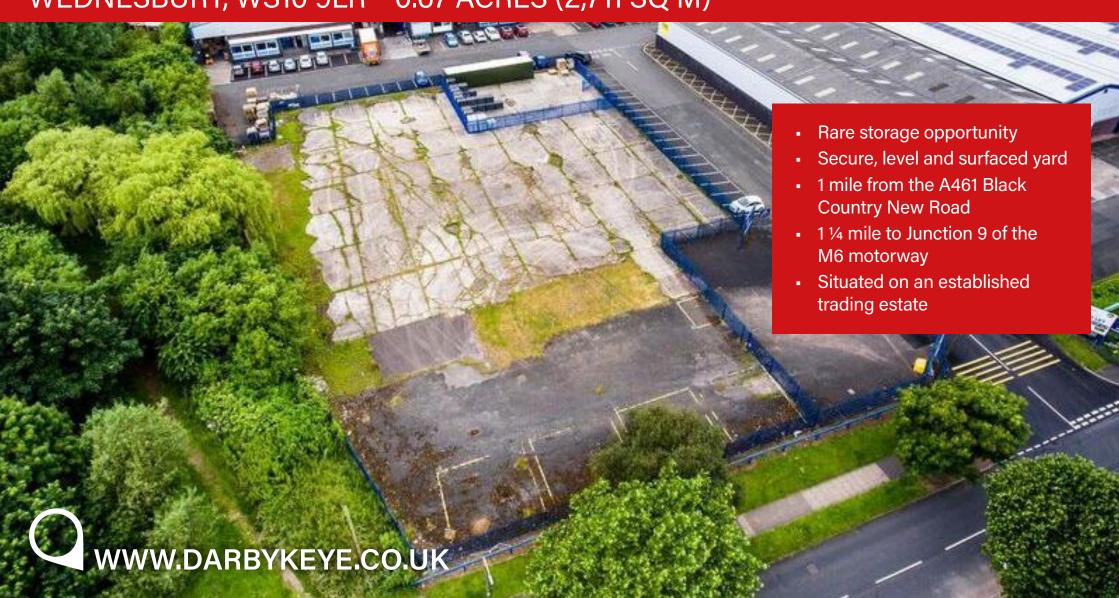

# TO LET

SECURE YARD / COMPOUND, OLD PARK TRADING ESTATE, OLD PARK ROAD, WEDNESBURY, WS10 9LR 0.67 ACRES (2,711 SQ M)

#### **DESCRIPTION**

Secure, level and surfaced yard / compound on the Old Park Trading Estate in Wednesbury.

### **ACCOMMODATION**

The compound comprises approx 0.67 acres (2,711 sq m).