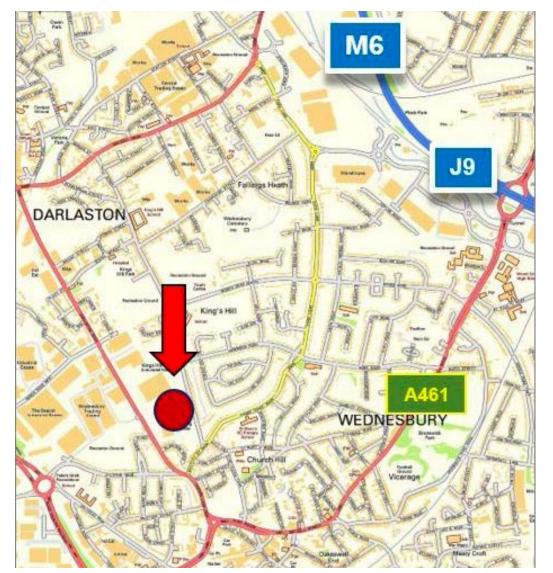

#### **LOCATION**

Old Park Trading Estate is strategically located on Old Park Road in the Kings Hill area of Wednesbury, with excellent access to the motorway network.

The estate is easily accessible to the major link roads with the Black Country New Road (A461) being approximately 1 mile from the estate. The M6 motorway can also be accessed via Junction 9 which is approximately 1½ miles away.