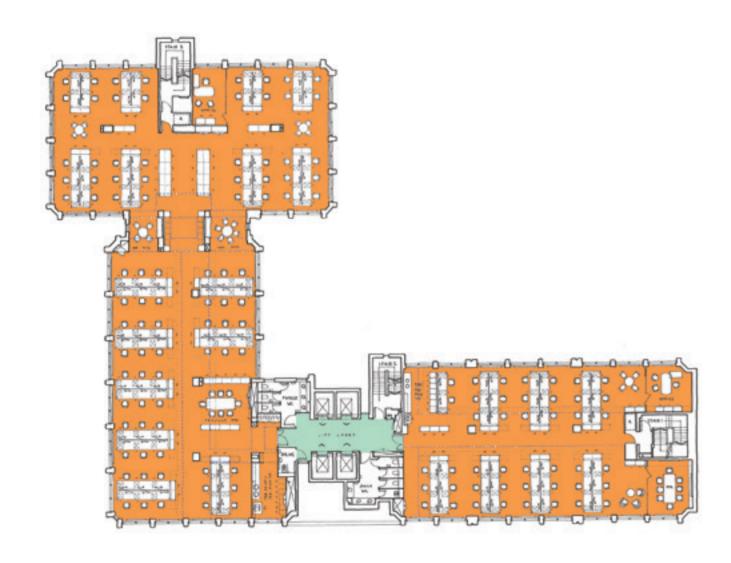

## **SPACE PLANS**

#### **Typical floor**

| Ratio          | 1:8 n |
|----------------|-------|
| Workstations   | 13    |
| Meeting rooms  |       |
| Breakout areas |       |

| Kitchen | 2 |
|---------|---|
| Office  | 2 |
| Library | 1 |

#### Typical floor

| Ratio          | 1:10 m <sup>2</sup> |
|----------------|---------------------|
| Workstations   | 70                  |
| Meeting rooms  | 11                  |
| Breakout areas | 8                   |

| Kitchen   | 1 |
|-----------|---|
| Reception | 1 |
| Office    | 1 |
| Library   | 1 |