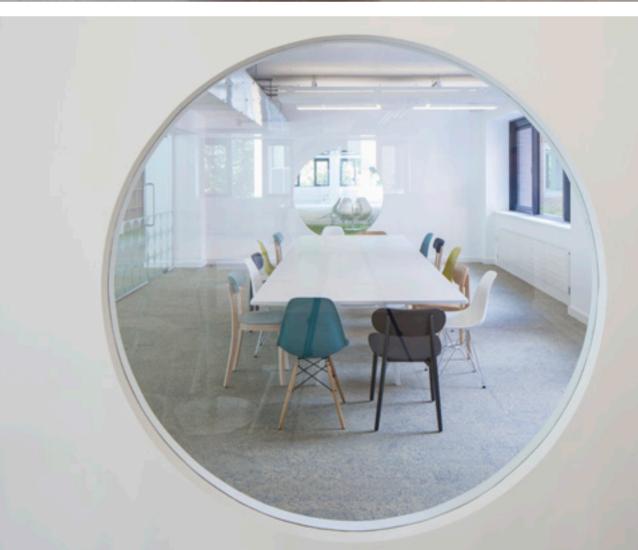

# A CUUL CONTEMPORARY SPACE

One Valpy uses a Passive Chilled Beam system to keep your business cool. It has been designed and engineered to meet a cooling load of 40w/m². The chilled beam is

based around natural convection and self-regulates to keep the room temperature at an even and comfortable level. Air velocity is controlled in relation to the heat load of the space, which delivers high quality comfort at a cost saving to an energy hungry AC system. The beams are silent in operation.

# **SPECIFICATION HIGHLIGHTS**

BREEAM - Very Good

EPC – B

Flexible open floor plates

A3 restaurant unit at ground floor

Contemporary exposed ceilings with suspended lighting and chilled beams

Double-height entrance and reception with feature lighting