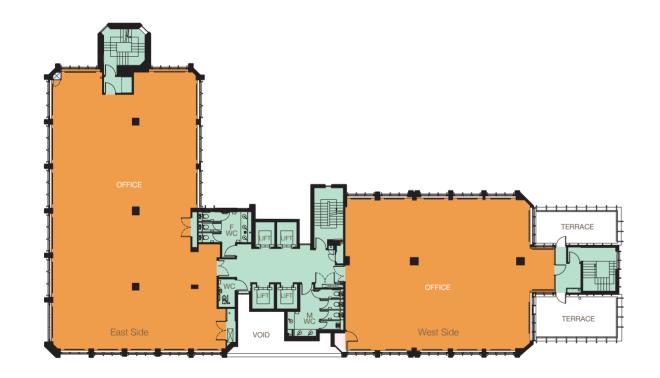

# **SIXTH FLOOR**

# **SEVENTH FLOOR**

|             | Total | East Side | West Side  |
|-------------|-------|-----------|------------|
|             | sq ft | sq ft     | sq ft      |
| Sixth floor | 3,591 | 3,591     | Let to H&M |

|               | Total        | East Side | West Side |
|---------------|--------------|-----------|-----------|
|               | sq ft        | sq ft     | sq ft     |
| Seventh floor | Let to Mabey | 3,454     | _         |