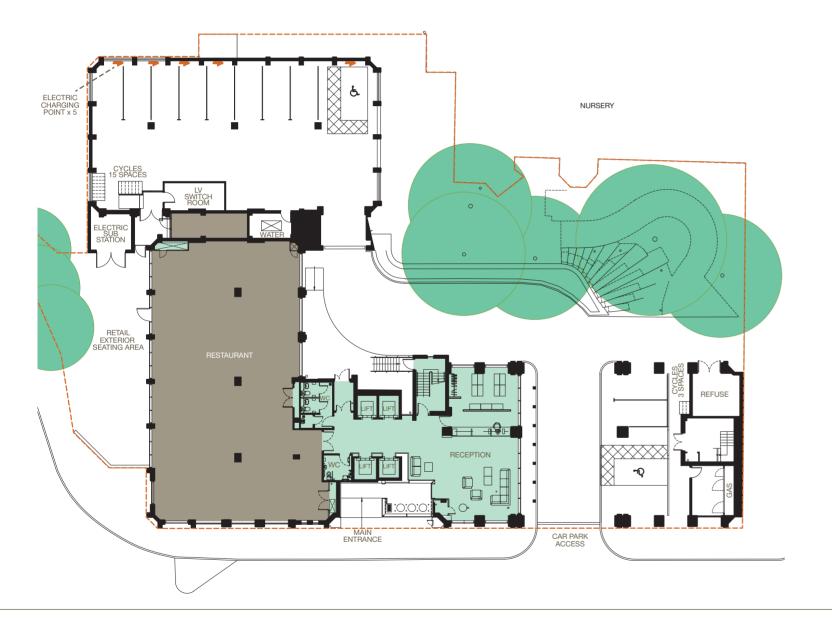

|
| Sixth floor                | 3,591                    | 3,591                     | Let to H&M         |
| Fifth floor                | 3,430                    | Let to Rio Tinto          | 3,430              |
| Fourth floor               | 3,494                    | Let to<br>Thinking Phones | 3,494              |
| Third floor                | Let to Bullitt Group     |                           |                    |
| Second floor               | 10,761                   | 7,243                     | 3,518              |
| First floor                | 7,581                    | 7,581                     |                    |
| Total available floor area | 28,857                   |                           |                    |



# **GROUND FLOOR**



# **FIRST FLOOR**









|             | Total | East Side | West Side |
|-------------|-------|-----------|-----------|
|             | sq ft | sq ft     | sq ft     |
| First floor | 7,581 | 7,581     | _         |

# **SECOND TO FOURTH FLOORS**



# FIFTH FLOOR







|              | Total                | East Side              | West Side |
|--------------|----------------------|------------------------|-----------|
|              | sq ft                | sq ft                  | sq ft     |
| Fourth floor | 3,494                | Let to Thinking Phones | 3,494     |
| Third floor  | Let to Bullitt Group | -                      | -         |
| Second floor | 10,761               | 7,243                  | 3,518     |

|             | Total | East Side sq ft  | West Side<br>sq ft |
|-------------|-----