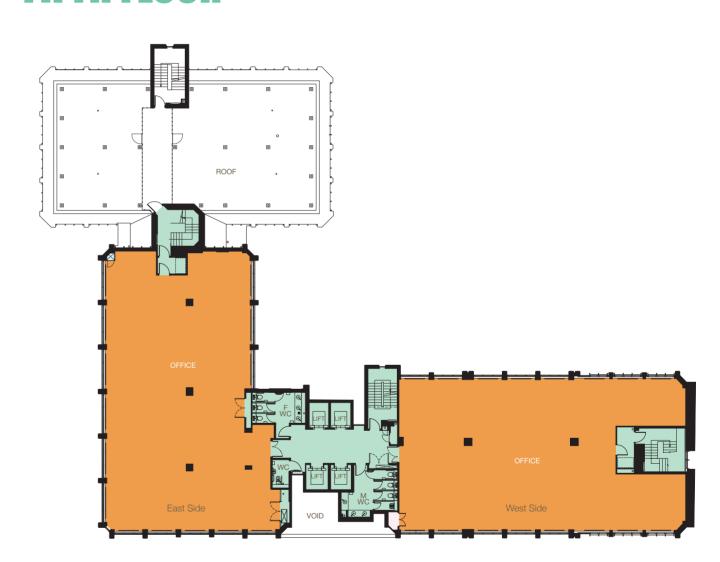

# **FIRST FLOOR**

|             | Total | East Side | West Side |
|-------------|-------|-----------|-----------|
|             | sq ft | sq ft     | sq ft     |
| First floor | 7,581 | 7,581     | _         |

# **SECOND TO FOURTH FLOORS**

# FIFTH FLOOR

|              | Total                | East Side              | West Side |
|--------------|----------------------|------------------------|-----------|
|              | sq ft                | sq ft                  | sq ft     |
| Fourth floor | 3,494                | Let to Thinking Phones | 3,494     |
| Third floor  | Let to Bullitt Group | -                      | -         |
| Second floor | 10,761               | 7,243                  | 3,518     |

|             | Total | East Side sq ft  | West Side<br>sq ft |
|-------------|-------|------------------|--------------------|
|             | sq ft |                  |                    |
| Fifth floor | 3,430 | Let to Rio Tinto | 3,430              |