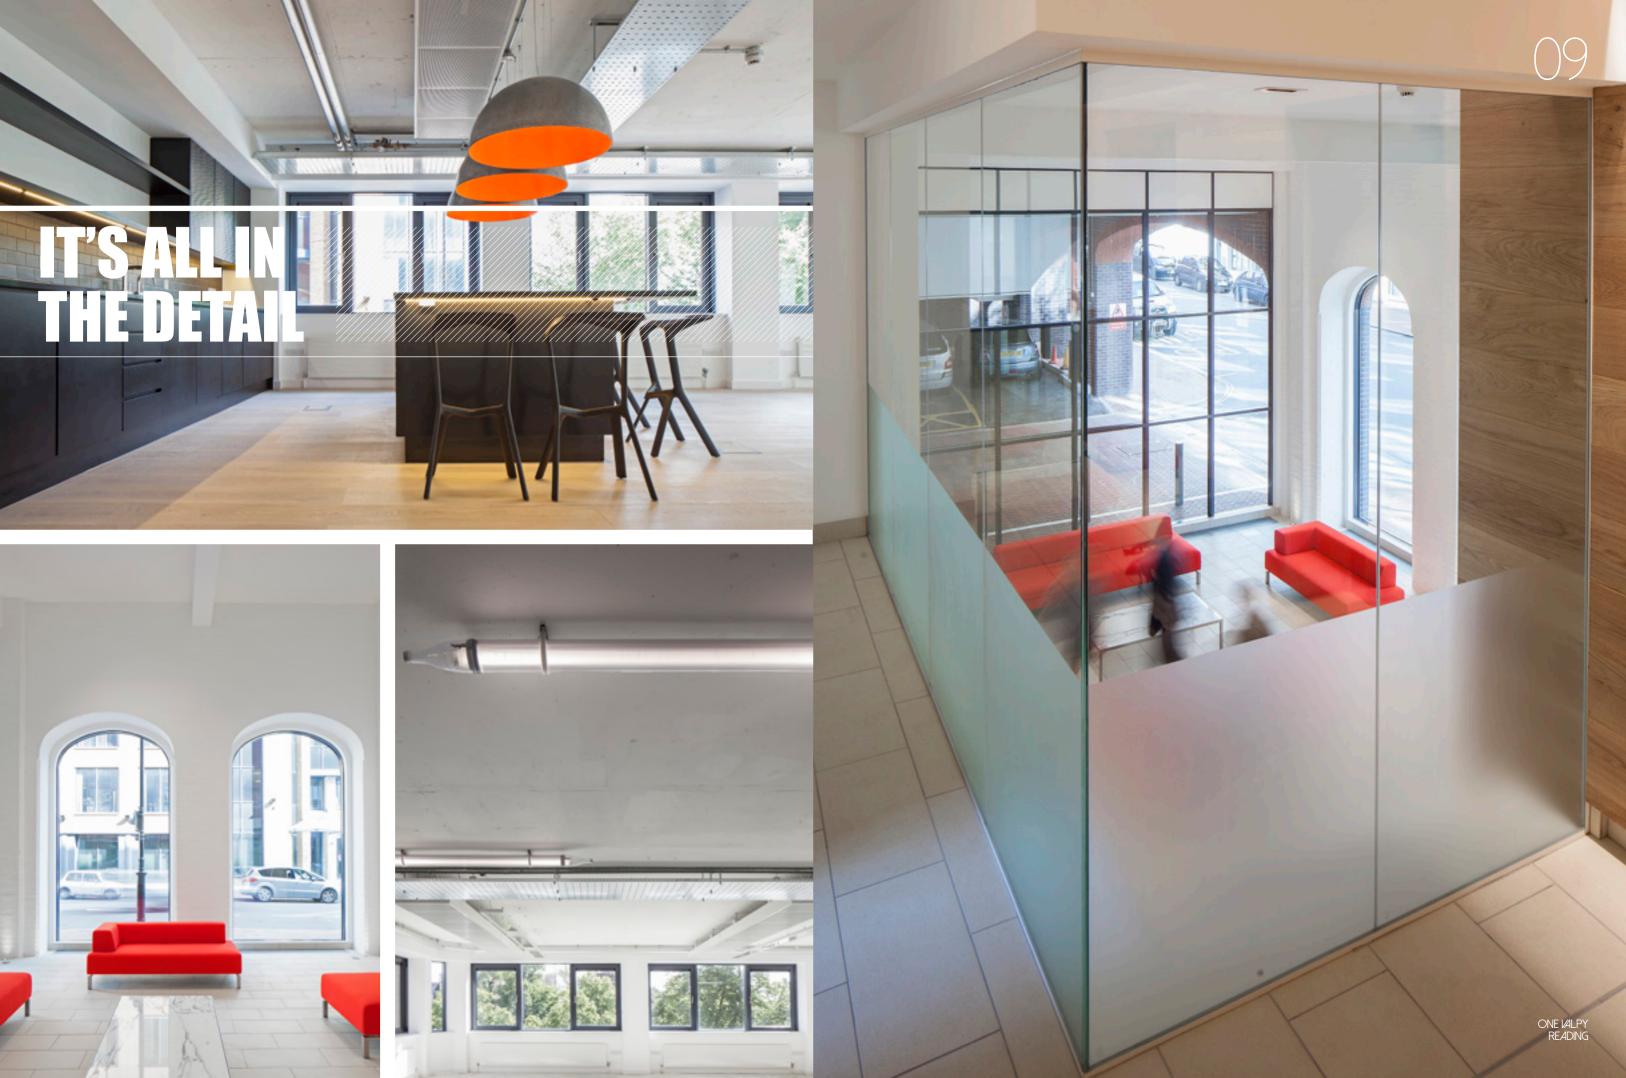

# **SPECIFICATION HIGHLIGHTS**

BREEAM - Very Good

EPC – B

Flexible open floor plates

A3 restaurant unit at ground floor

Contemporary exposed ceilings with suspended lighting and chilled beams

Double-height entrance and reception with feature lighting

Broadband fibre connectivity to the building

Landscaped entrance ways and terraces

Low operating costs

Digital Building Management System

Lighting to CIBSE Lighting Guide 7

12 car parking spaces including 2 disabled

Shower facilities with locker space

Electric car charging points

18 cycle spaces

Portico lifestyle service provider