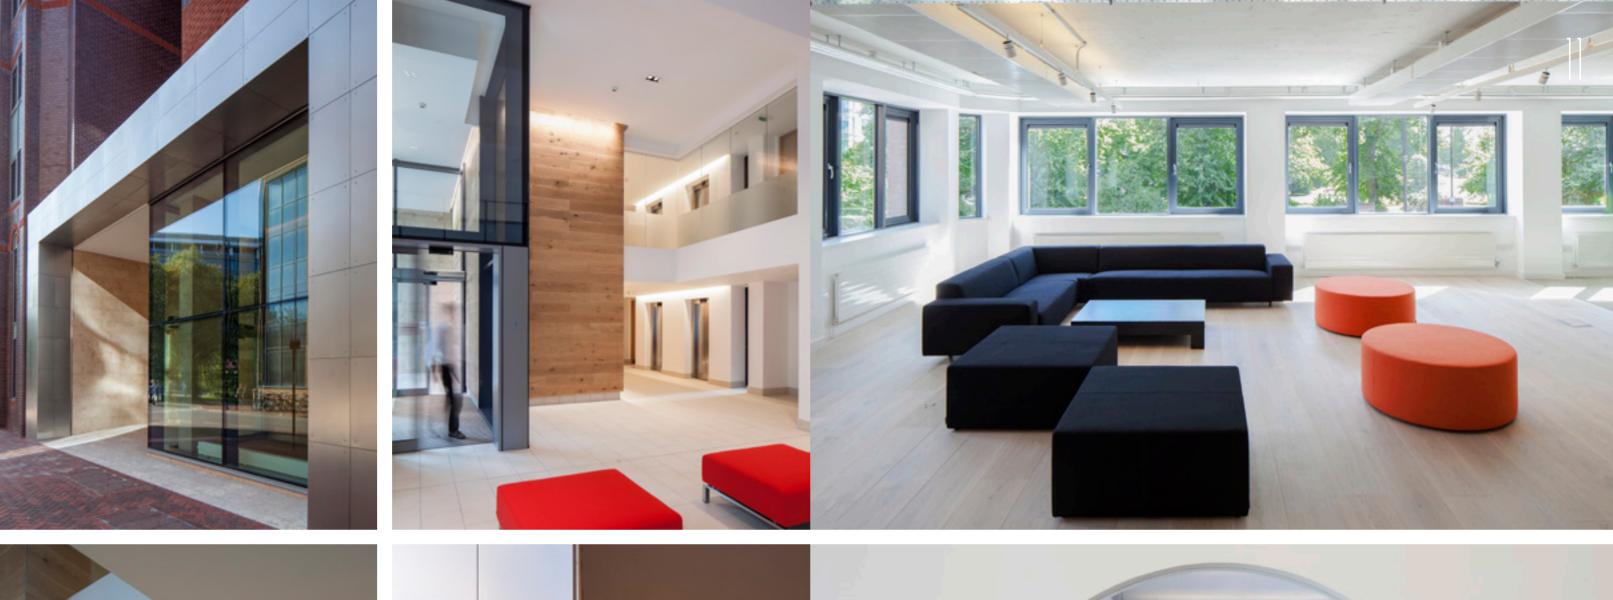

# **SPECIFICATION HIGHLIGHTS**

BREEAM - Very Good

EPC – B

Flexible open floor plates

A3 restaurant unit at ground floor

Contemporary exposed ceilings with suspended lighting and chilled beams

Double-height entrance and reception with feature lighting

Broadband fibre connectivity to the building

Landscaped entrance ways and terraces

Low operating costs

Digital Building Management System

Lighting to CIBSE Lighting Guide 7

12 car parking spaces including 2 disabled

Shower facilities with locker space

Electric car charging points

18 cycle spaces

Portico lifestyle service provider