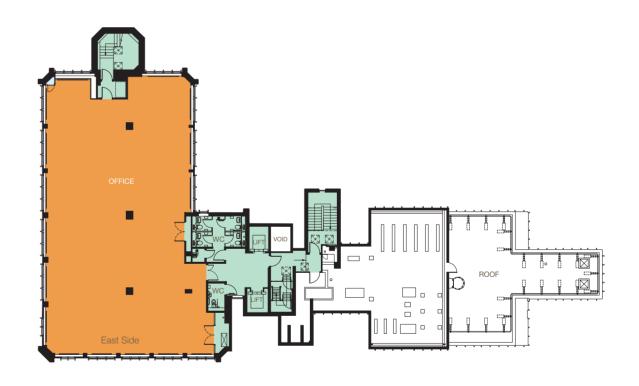

# **GROUND FLOOR**

# **SCHEDULE OF AREAS**

| Net Internal Areas         | Total Available<br>sq ft | East Side<br>sq ft        | West Side<br>sq ft |
|----------------------------|--------------------------|---------------------------|--------------------|
| Seventh floor              | Let to Mabey             |                           |                    |
| Sixth floor                | 3,591                    | 3,591                     | Let to H&M         |
| Fifth floor                | 3,430                    | Let to Rio Tinto          | 3,430              |
| Fourth floor               | 3,494                    | Let to<br>Thinking Phones | 3,494              |
| Third floor                | Let to Bullitt Group     |                           |                    |
| Second floor               | 10,761                   | 7,243                     | 3,518              |
| First floor                | 7,581                    | 7,581                     |                    |
| Total available floor area | 28,857                   |                           |                    |