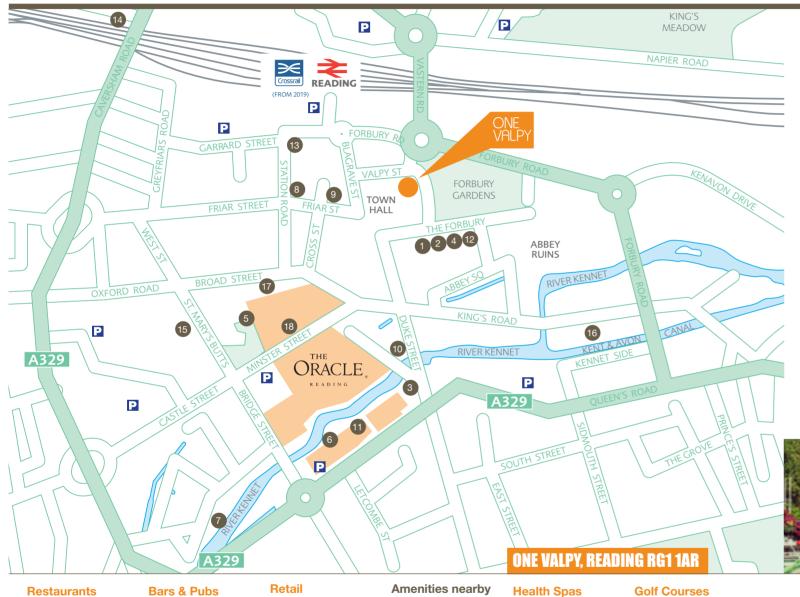

#### Restaurants

- 1 Forbury's
- 2 Carluccio's
- 3 London Street Brasserie
- 4 Forbury Hotel featuring the Cerise Restaurant
- 5 Bill's
- 6 Jamie's Italian
- 7 Loch Fyne

### Bars & Pubs

- 8 Pitcher & Piano
- 9 O'Neill's 10 Mix Cocktail Bar
- 11 All Bar One

Hotels

- 12 The Forbury Hotel
- 13 Malmaison Reading

## **Gyms**

- 14 Pure Gym
- 15 The Gym Reading
- 16 Buzz Gym

- 17 John Lewis
  - 18 The Oracle, includes: Apple Hugo Boss Hobbs Hollister Co.

## House of Fraser Office

Reiss Sky Superdry Swarovski Waterstones

#### Bray The Waterside Inn, Bray Zara Vue Cinema

Conference

Restaurants

The Fat Duck,

Sonning

The French Horn,

The Royal Berkshire

Conference Centre

(Madejski Stadium)

Centres

David Lloyd Nirvana Spa Nuffield Heath

## Hotels

The Hilton Hotel

#### **Golf Courses**

Castle Royle, Reading

Goring & Streatley, Reading Sonning Golf Club,

Reading Bearwood Lakes,

Wokingham The Berkshire, Ascot