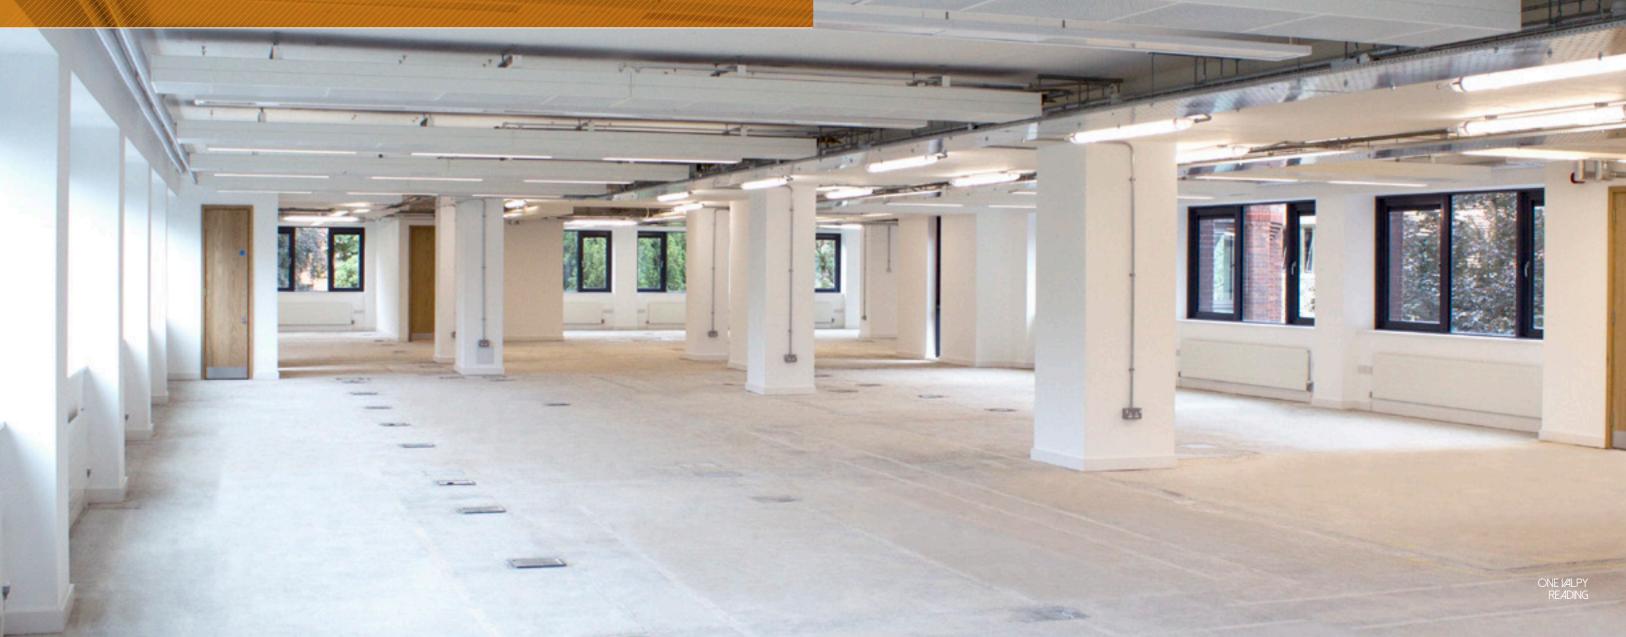

# **SPECIFICATION HIGHLIGHTS**

BREEAM - Very Good

EPC – B

Flexible open floor plates

A3 restaurant unit at ground floor

Contemporary exposed ceilings with suspended lighting and chilled beams

Double-height entrance and reception with feature lighting

Broadband fibre connectivity to the building

Landscaped entrance ways and terraces

Low operating costs

Digital Building Management System

Lighting to CIBSE Lighting Guide 7

12 car parking spaces including 2 disabled