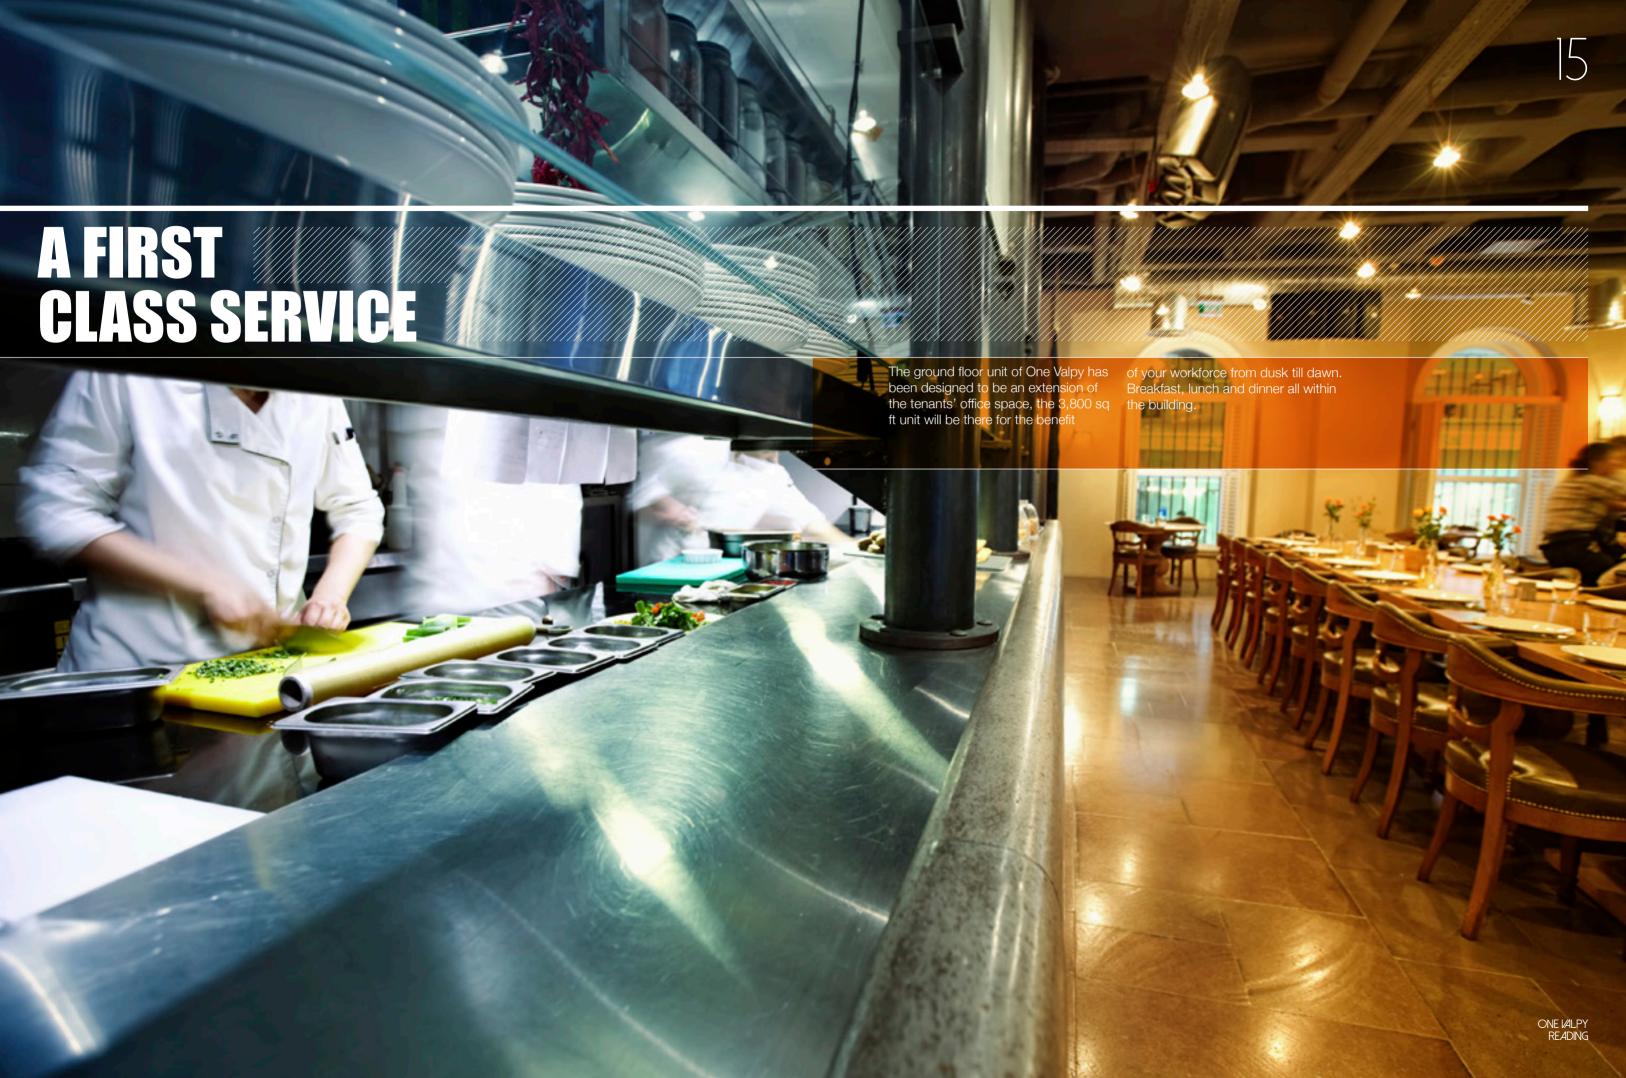

# **SPECIFICATION HIGHLIGHTS**

BREEAM - Very Good

EPC – B

Flexible open floor plates

A3 restaurant unit at ground floor

Contemporary exposed ceilings with suspended lighting and chilled beams

Double-height entrance and reception with feature lighting