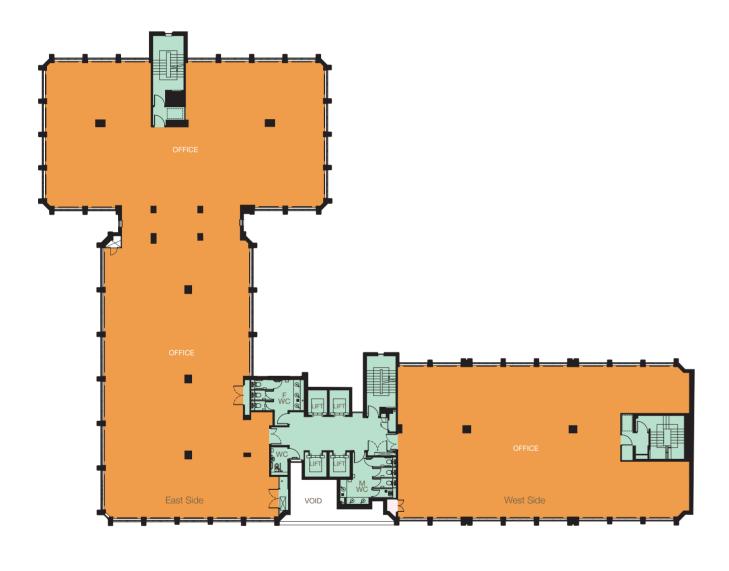

3,494                    | Let to<br>Thinking Phones | 3,494              |
| Third floor                | Let to Bullitt Group     |                           |                    |
| Second floor               | 10,761                   | 7,243                     | 3,518              |
| First floor                | 7,581                    | 7,581                     |                    |
| Total available floor area | 28,857                   |                           |                    |



# **GROUND FLOOR**



# **FIRST FLOOR**









|             | Total | East Side | West Side |
|-------------|-------|-----------|-----------|
|             | sq ft | sq ft     | sq ft     |
| First floor | 7,581 | 7,581     | _         |

# **SECOND TO FOURTH FLOORS**



# FIFTH FLOOR







|              | Total                | East Side              | West Side |
|--------------|----------------------|------------------------|-----------|
|              | sq ft                | sq ft                  | sq ft     |
| Fourth floor | 3,494                | Let to Thinking Phones | 3,494     |
| Third floor  | Let to Bullitt Group | -                      | -         |
| Second floor | 10,761               | 7,243                  | 3,518     |

|             | Total | East Side sq ft  | West Side<br>sq ft |
|-------------|-------|------------------|--------------------|
|             | sq ft |                  |                    |
| Fifth floor | 3,430 | Let to Rio Tinto | 3,430              |



# **SIXTH FLOOR**



# **SEVENTH FLOOR**







|             | Total | Ea