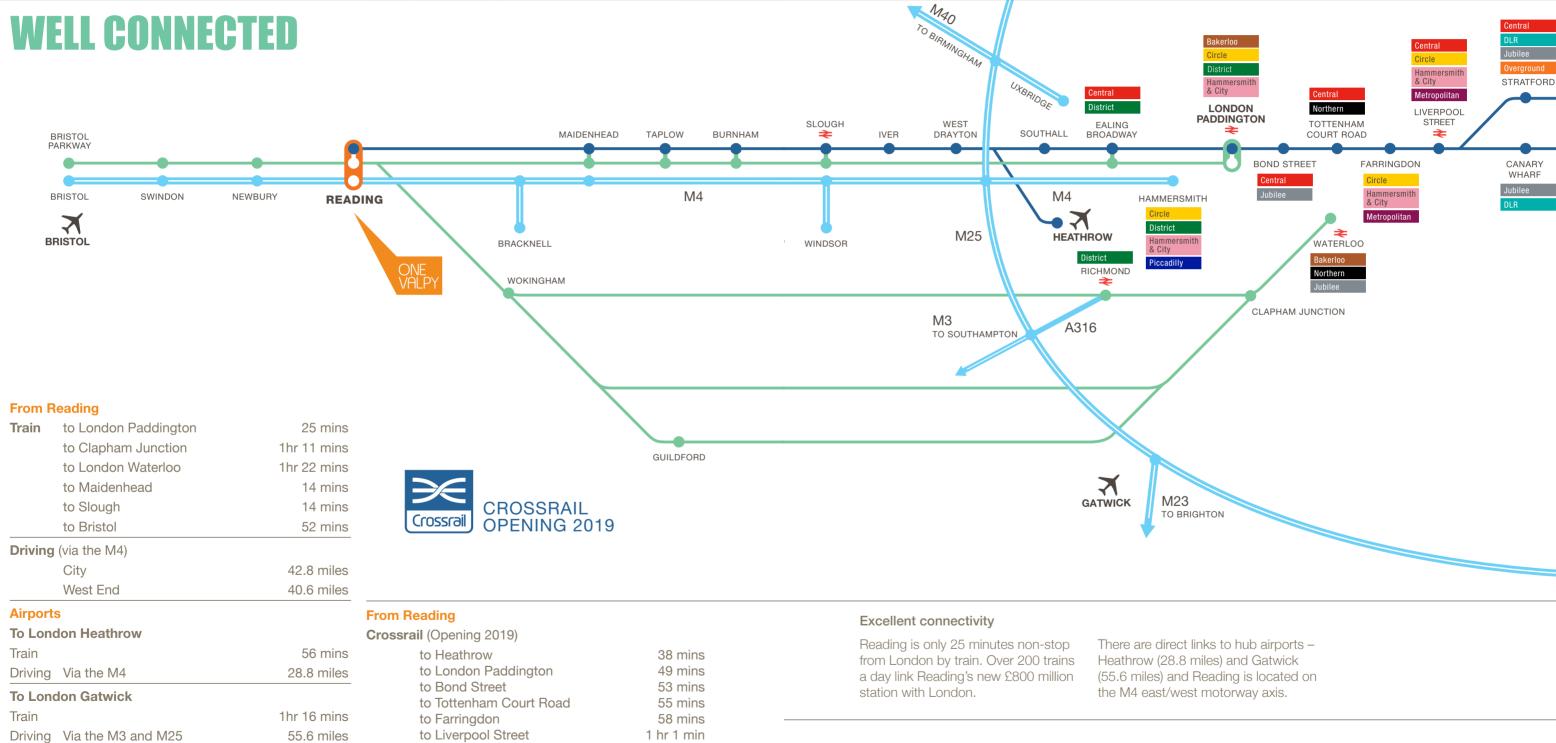

: Apple Hugo Boss Hobbs Hollister Co.

## House of Fraser Office

Reiss Sky Superdry Swarovski Waterstones

#### Bray The Waterside Inn, Bray Zara Vue Cinema

Conference

Restaurants

The Fat Duck,

Sonning

The French Horn,

The Royal Berkshire

Conference Centre

(Madejski Stadium)

Centres

David Lloyd Nirvana Spa Nuffield Heath

## Hotels

The Hilton Hotel

#### **Golf Courses**

Castle Royle, Reading

Goring & Streatley, Reading Sonning Golf Club,

Reading Bearwood Lakes,

Wokingham The Berkshire, Ascot

## ONE VALPY READING

















































As one of the leading business centres BG Group, Oracle Corporation, is home to 13 of the world's top 30

business parks surrounding the town

the concentration of SMEs.

Source
\*KPMG's Tech Monitor Report 2013





1 hr 7 mins

to Canary Wharf

(Source: Train times - National Rail, Road - AA)

# **SPECIFICATION HIGHLIGHTS**

BREEAM - Very Good

EPC – B

Flexible open floor plates

A3 restaurant unit at ground floor

Contemporary exposed ceilings with suspended lighting and chilled beams

Double-height entrance and reception with feature lighting

Broadband fibre connectivity to the building

Landscaped entrance ways and terraces

Low operating costs

Digital Building Management System

Lighting to CIBSE Lighting Guide 7

12 car parking spaces including 2 disabled

Shower facilities with locker space

Electric car charging points

18 cycle spaces

Portico lifestyle service provider

# **SCHEDULE OF AREAS**

| Net Internal Areas         | Total Available<br>sq ft | East Side<br>sq ft        | West Si