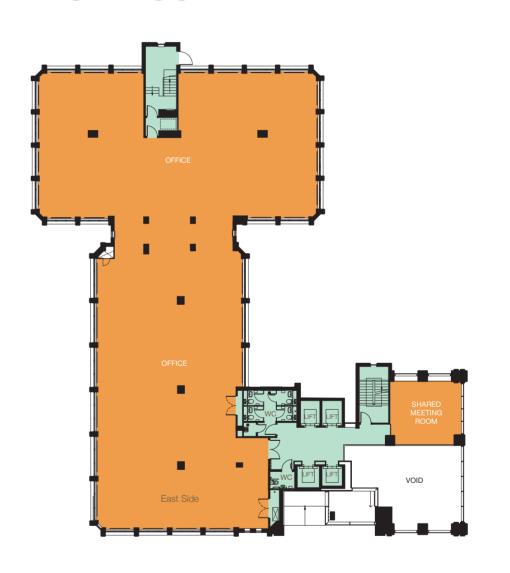

|
| Sixth floor                | 3,591                    | 3,591                     | Let to H&M         |
| Fifth floor                | 3,430                    | Let to Rio Tinto          | 3,430              |
| Fourth floor               | 3,494                    | Let to<br>Thinking Phones | 3,494              |
| Third floor                | Let to Bullitt Group     |                           |                    |
| Second floor               | 10,761                   | 7,243                     | 3,518              |
| First floor                | 7,581                    | 7,581                     |                    |
| Total available floor area | 28,857                   |                           |                    |



# **GROUND FLOOR**



# **FIRST FLOOR**









|             | Total | East Side | West Side |
|-------------|-------|-----------|-----------|
|             | sq ft | sq ft     | sq ft     |
| First floor | 7,581 | 7,581     | _         |

# **SECOND TO FOURTH FLOORS**



# FIFTH FLOOR







|              | Total                | East Side              | West Side |
|--------------|----------------------|------------------------|-----------|
|              | sq ft                | sq ft                  | sq ft     |
| Fourth floor | 3,494                | Let to Thinking Phones | 3,494     |
| Third floor  | Let to Bullitt Group | -                      | -         |
| Second floor | 10,761               | 7,243                  | 3,518     |

|             | Total | East Side sq ft  | West Side<br>sq ft |
|-------------|-------