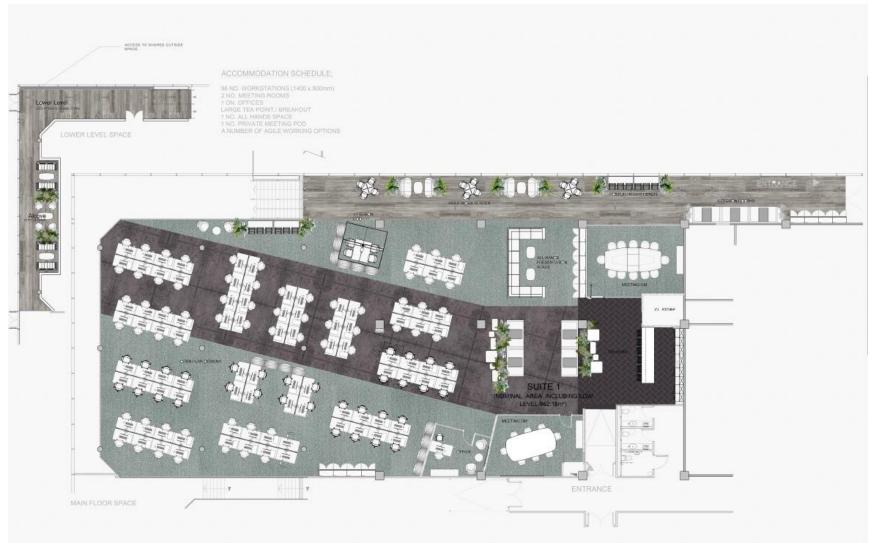

#### 2000 Lakeside

2000 Lakeside provides flexible, fully refurbished high quality office accommodation over ground and three upper floors, each with feature terraces and tree top panoramic views over the main lake.

#### **Accommodation**

Open plan floor space across upper and lower level with direct access out onto rear terrace, grounds and lake.

- Lakeside Terrace
- VAV Air-conditioning throughout
- LG3 Lighting
- 38 car spaces
- Secure Cycle Parking

Images of internal fit-out are for illustrative purposes only and may differ from actual construction

The property has been measured in accordance with the RICS Code of Measuring Practice and has the following Net Internal Floor areas: 10,529 sq ft/ 959 sq m (IPMS3)