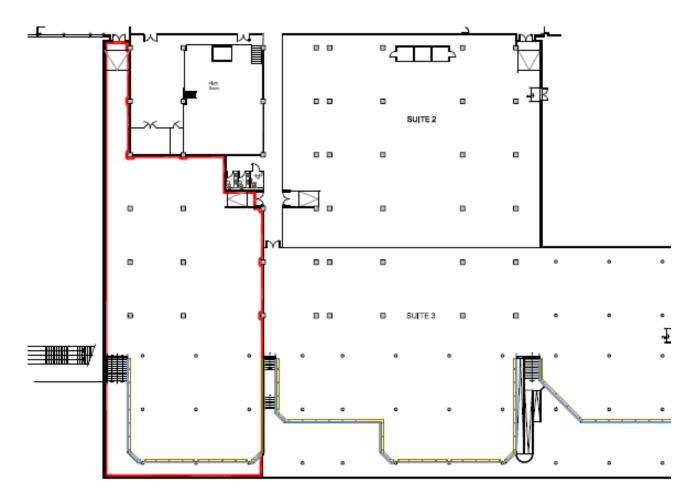

#### **Accommodation**

Open plan floor space across upper and lower level with direct access out onto rear terrace, grounds and lake.

- Lakeside Terrace
- VAV Air-conditioning throughout
- LG3 Lighting
- 38 car spaces
- Secure Cycle Parking

Images of internal fit-out are for illustrative purposes only and may differ from actual construction

The property has been measured in accordance with the RICS Code of Measuring Practice and has the following Net Internal Floor areas: 10,529 sq ft/ 959 sq m (IPMS3)