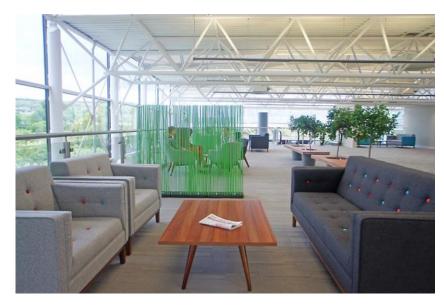

The attention to landscaping at Lakeside North Harbour doesn't stop at ground level. Emerge onto the terraces of 2000 Lakeside and you'll discover an oasis of calm, with stunning treetop views over the lake and the rest of the campus. The winter roof garden has been carefully landscaped to create an ecosystem suitable for its location, and forms the perfect spot to get away from it all, just steps from your desk.

Images of internal fit-out are for illustrative purposes only and may differ from actual construction

The property has been measured in accordance with the RICS Code of Measuring Practice and has the following Net Internal Floor areas: 10,529 sq ft/ 959 sq m (IPMS3)