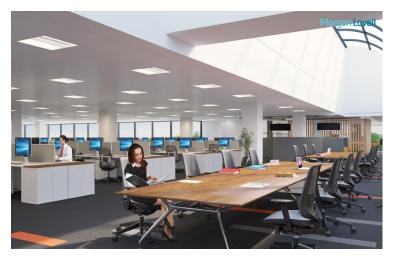

#### **Accommodation**

Open plan floor space across upper and lower level with direct access out onto rear terrace, grounds and lake.

- Lakeside Terrace
- VAV Air-conditioning throughout
- LG3 Lighting
- 38 car spaces
- Secure Cycle Parking

Images of internal fit-out are for illustrative purposes only and may differ from actual construction

The property has been measured in accordance with the RICS Code of Measuring Practice and has the following Net Internal Floor areas: 10,529 sq ft/ 959 sq m (IPMS3)