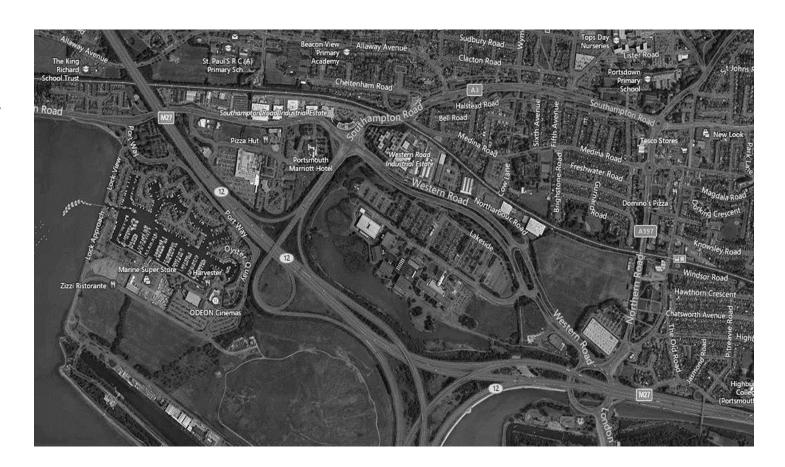

### Location:

There's an impressive choice and ease of connections; whether travelling here by road, rail, pedal power, foot, plane or ferry, arriving at Lakeside is a breeze.

Our FREE Shuttle Buses connect the Campus with bus, rail and ferry interchanges at Cosham, Hilsea, Hoverspeed Terminal in Southsea and The Hard.

The park boasts unbeatable motorway access from Junction 12 of the M27 as well as quick links towards London.

Portsmouth's continental ferry port and Southampton Airport, all within easy reach.