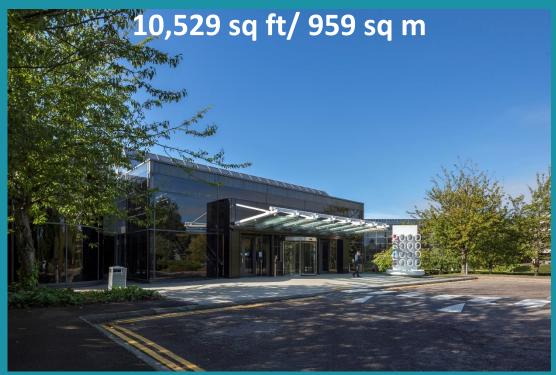

Images of internal fit-out are for illustrative purposes only and may differ from actual construction

The property has been measured in accordance with the RICS Code of Measuring Practice and has the following Net Internal Floor areas: 10,529 sq ft/ 959 sq m (IPMS3)

#### 2000 Lakeside

2000 Lakeside provides flexible, fully refurbished high quality office accommodation over ground and three upper floors, each with feature terraces and tree top panoramic views over the main lake.