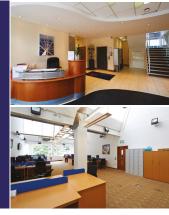

## Description

WIRA provides a wide variety of modern refurbished office accommodation all contained within a thriving business community. Nearby, are the superb amenities of Horsforth boasting a wide variety of shops, restaurants and bars.

### Amenities

- A high profile location
- Flexibility for business growth
- On site building manager
- On site car parking
- On site cafe
- On site gym

## Specification

- Conference room facilities
- Raised access floor
- Air conditioning
- Modern lighting
- Male/female/disabled WC's
- Kitchenette