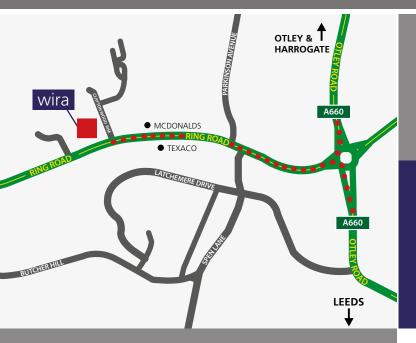

## Location

WIRA is situated just 6 miles from Leeds City Centre and fronts Leeds Outer Ring road (A6120). Leeds Bradford Airport is less than 4 miles away and Horsforth Railway Station is just a short drive away.