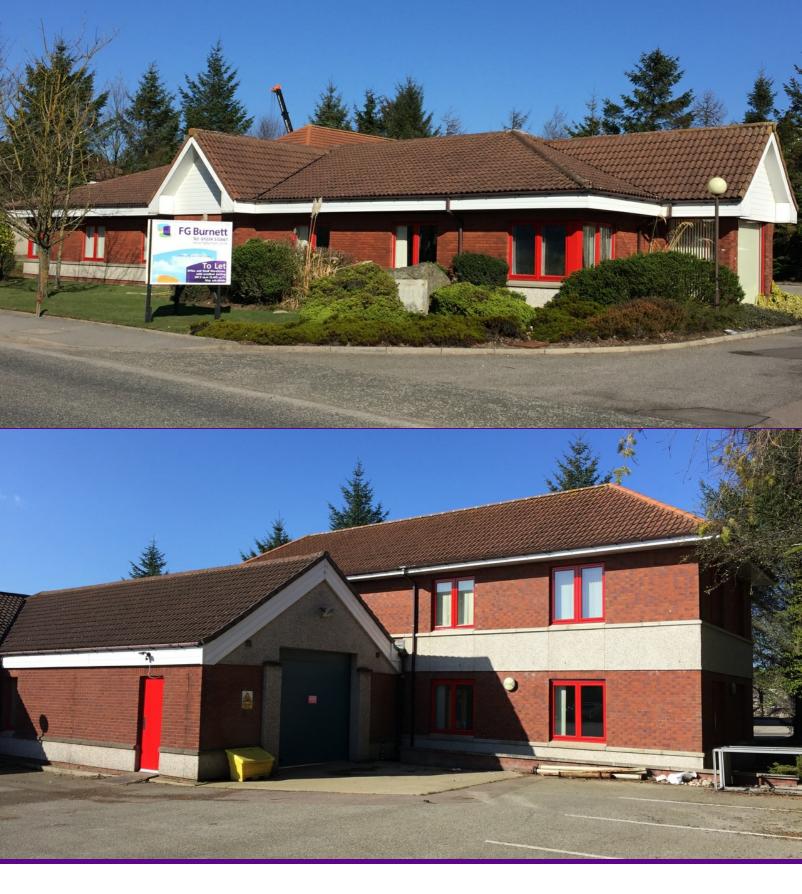

### **Badentoy House**

Badentoy Avenue, Portlethen, Aberdeen, UK AB12 4YD To request a viewing call us on 01224 572661

# TO LET - Offices with storage and 17 clear parking spaces

Badentoy House is situated on Badentoy Avenue in the heart of Badentoy Business Park, in Portlethen. The property is currently configured to provide a series of office and meeting rooms, albeit is subject to a refurbishment which will return the property to predominantly open plan format. In addition there is a small rear warehouse which provides forklift access via a roller shutter door.

#### Highlights

- · Detached office building in established business location
- Small warehouse with forklift access provides good storage facilities
- Undergoing refurbishment to create predominantly open plan office accommodation
- 17 clear parking spaces with potential for further parking in tandem arrangement
- Flexible lease terms available.