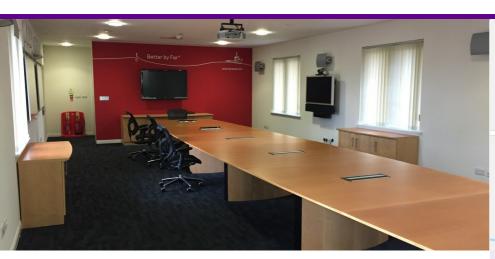

# TO LET - Offices with storage and 17 clear parking spaces

Badentoy House is situated on Badentoy Avenue in the heart of Badentoy Business Park, in Portlethen. The property is currently configured to provide a series of office and meeting rooms, albeit is subject to a refurbishment which will return the property to predominantly open plan format. In addition there is a small rear warehouse which provides forklift access via a roller shutter door.

#### Highlights

- · Detached office building in established business location
- Small warehouse with forklift access provides good storage facilities
- Undergoing refurbishment to create predominantly open plan office accommodation
- 17 clear parking spaces with potential for further parking in tandem arrangement
- Flexible lease terms available.