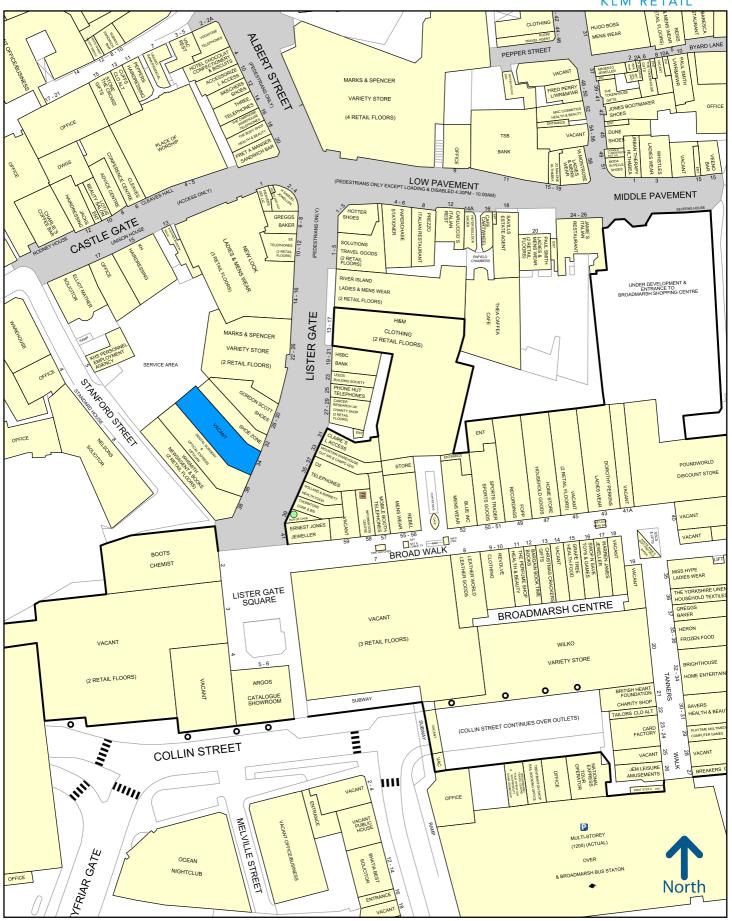

#### Location

Nottingham is a dominant retail centre in the East Midlands with an estimated shopper catchment of 3.8 million people. There are two large

schemes, Broadmarsh Shopping Centre and Victoria Centre.

The subject property is located in the heart of Nottingham city centre in close proximity to the Broadmarsh Shopping Centre entrance. Lister Gate is a well-established retail pitch and very busy pedestrian

thoroughfare. Key retailers include H&M,

Marks and Spencer, WH Smith, River Island and New Look.

## KLM RETAIL

50 metres

Copyright and confidentiality Experian, 2017. C Crown copyright and database rights 2017. OS 100019885

Experian Goad Plan Created: 29/08/2017 Created By: Kitchen LaFrenais Morgan

For more information on our products and services: www.experian.co.uk/goad | goad.sales@uk.experian.com | 0845 601 6011