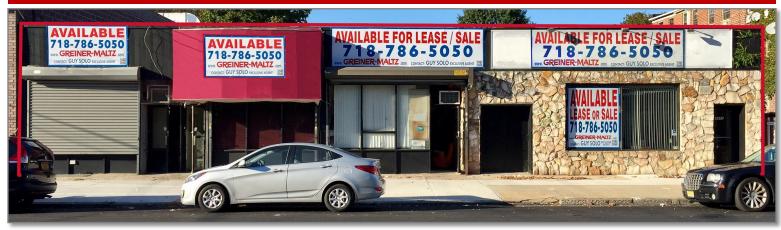

### SHEEPSHEAD BAY

# **2403-2411 AVENUE X** BROOKLYN, NY 11235

# FOR LEASE OR SALE

#### PERFECT FOR ANY COMMERCIAL OR RESIDENTIAL MIXED-USE - COMMUNITY CENTER, MEDICAL CENTER, GYM, DAY CARE-

**BUILDING SIZE: 7.000 SF GROUND FLOOR** 

7,372 SF (76'x97') **LOT SIZE:** 

**BLOCK/LOT:** 7405 / 441 **ZONING:** C2-2 / R4