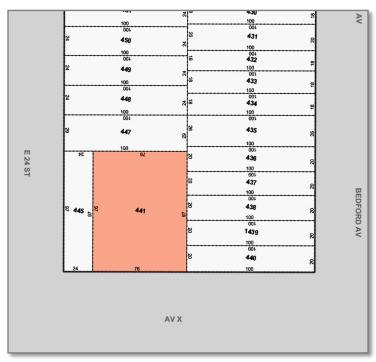

#### PERFECT FOR ANY COMMERCIAL OR RESIDENTIAL MIXED-USE - COMMUNITY CENTER, MEDICAL CENTER, GYM, DAY CARE-

**BUILDING SIZE: 7.000 SF GROUND FLOOR** 

7,372 SF (76'x97') **LOT SIZE:** 

**BLOCK/LOT:** 7405 / 441 **ZONING:** C2-2 / R4