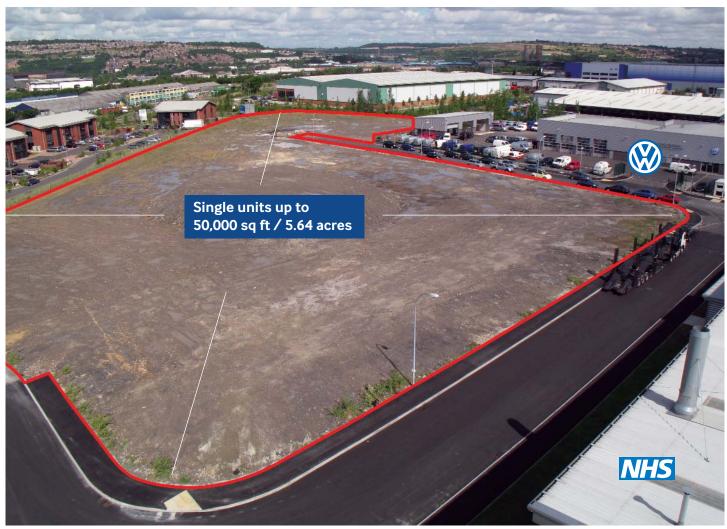

**Zone 6** is located at the western end of Phase 1 of Sheffield Business Park, just 2 minutes from Junction 34 of the M1 motorway, and has almost 6 acres of development land available for design and build opportunities, capable of providing individual units of up to 50,000 sq ft (4,645 sq.m).