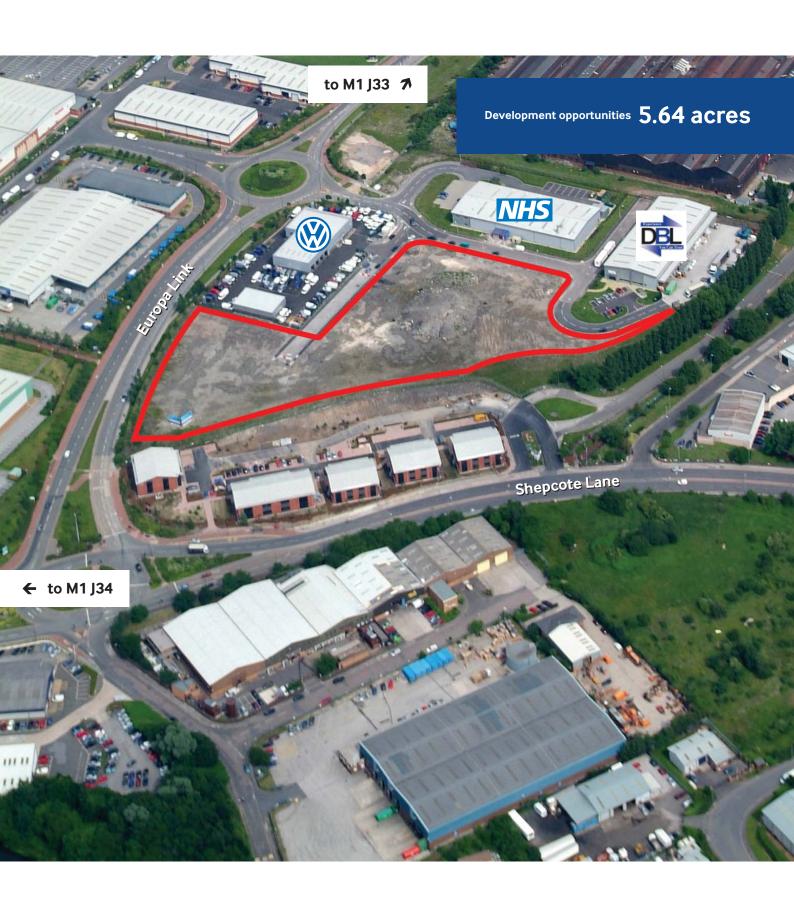

**Zone 6** is located at the western end of Phase 1 of Sheffield Business Park, just 2 minutes from Junction 34 of the M1 motorway, and has almost 6 acres of development land available for design and build opportunities, capable of providing individual units of up to 50,000 sq ft (4,645 sq.m).

The park is an established quality destination, with a diverse range of occupiers, including Fujitsu Siemens, South Yorkshire Police, Stanley UK and HSBC. Zone 6 is home to the NHS Ambulance Fleet Management Service, VW Gilders Van Centre and DBL Logistics.

For further information telephone

0114 296 0000

www.sheffieldbusinesspark.co.uk

Sat Nav Ref - S9 1XZ

From the M1 Motorway - Leave the M1 Motorway at Junction 33 and head towards Sheffield City Centre via the A630 (Sheffield Parkway). Exit at the first junction following directions for Sheffield Business Park. Continue on Europa Link until you get to the sixth roundabout. Turn left into zone 6 (Europa Close) where you will find VW Gilder Van Centre & NHS Ambulance Fleet Management.