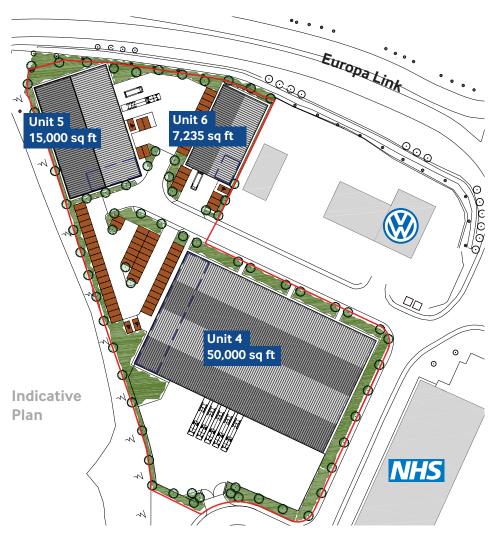

**Zone 6** is located at the western end of Phase 1 of Sheffield Business Park, just 2 minutes from Junction 34 of the M1 motorway, and has almost 6 acres of development land available for design and build opportunities, capable of providing individual units of up to 50,000 sq ft (4,645 sq.m).