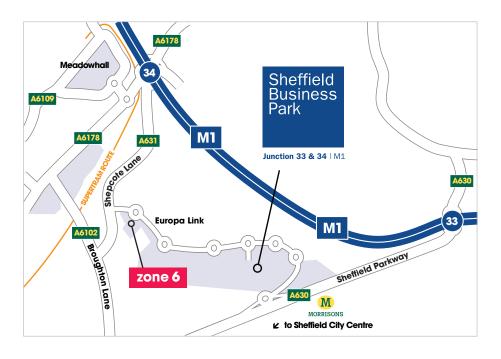

**Zone 6** is located at the western end of Phase 1 of Sheffield Business Park, just 2 minutes from Junction 34 of the M1 motorway, and has almost 6 acres of development land available for design and build opportunities, capable of providing individual units of up to 50,000 sq ft (4,645 sq.m).

For further information telephone

0114 296 0000

www.sheffieldbusinesspark.co.uk

Sat Nav Ref - S9 1XZ

From the M1 Motorway - Leave the M1 Motorway at Junction 33 and head towards Sheffield City Centre via the A630 (Sheffield Parkway). Exit at the first junction following directions for Sheffield Business Park. Continue on Europa Link until you get to the sixth roundabout. Turn left into zone 6 (Europa Close) where you will find VW Gilder Van Centre & NHS Ambulance Fleet Management.