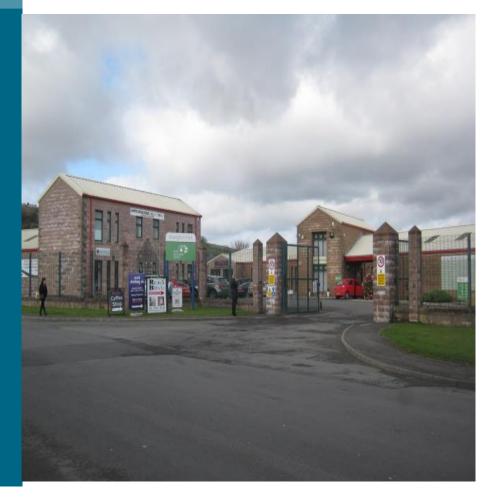

## Location

- Strangford Park Business Centre is an office/industrial unit development fronting the Jubilee Road and within a popular and well-established industrial / commercial location within the busy town of Newtownards. Existing occupiers include Relax Coffee Shop, Praxis Care, A Slice of Heaven etc. The site is protected by security patrol/ CCVT and benefits from extensive onsite car parking.
- Other occupiers located off Jubilee Road include Rich Sauces, Driver & Vehicle Agency, Tilt-a-Dor, Lidl supermarket and Hughes & Company.
- The area has been greatly enhanced by the commencement of the Castlebawn Shopping Centre/Tesco Superstore and A20 Link Road.