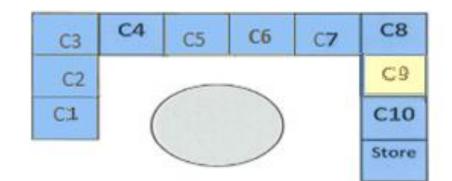

#### **Schedule of Accommodation**

| JU          | IEU             |         |                   |         |                    |                   |
|-------------|-----------------|---------|-------------------|---------|--------------------|-------------------|
| Unit<br>No. | Size<br>(sq ft) | Rent    | Service<br>Charge | VAT     | Total per<br>month | Available<br>Date |
| B5          | 509             | £196.81 | £48.78            | £49.12  |                    | Immediate         |
| D1          | 1022            | £395.17 | £97.94            | £98.62  | £591.74            | 01.12.17          |
| D2          | 1543            | £596.63 | £147.87           | £148.90 | £893.40            | 01.02.18          |
| 02          | 72              | £72.48  | £6.90             | £15.88  | £95.26             | Immediate         |