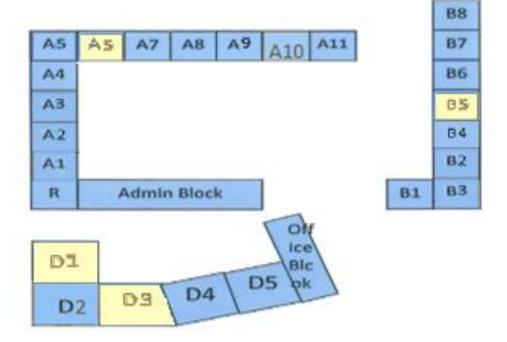

#### **Schedule of Accommodation**

| JU          | IEU             |         |                   |         |                    |                   |
|-------------|-----------------|---------|-------------------|---------|--------------------|-------------------|
| Unit<br>No. | Size<br>(sq ft) | Rent    | Service<br>Charge | VAT     | Total per<br>month | Available<br>Date |
| B5          | 509             | £196.81 | £48.78            | £49.12  |                    | Immediate         |
| D1          | 1022            | £395.17 | £97.94            | £98.62  | £591.74            | 01.12.17          |
| D2          | 1543            | £596.63 | £147.87           | £148.90 | £893.40            | 01.02.18          |
| 02          | 72              | £72.48  | £6.90             | £15.88  | £95.26             | Immediate         |