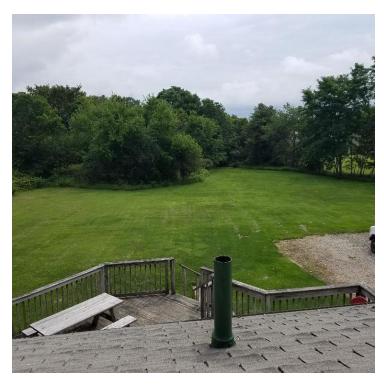

#### **FEATURES**

- - Perfect for many uses, including contractor businesses, retail, and more.
- Great location between SR 303 and Boston Road. Located on Pearl Road just north of Grafton Road on east side of street.
- Two primary structures on site, including 1.5 story 1,287 SF home and 1,585 SF 1-story converted management company
- office in excellent condition. Storage building/garage also on site.
- $\bullet\,\,\,$  Businesses can move right in and use as HQ, or land can be turned into new development.
- - Adjacent to 7.14 acres of vacant land between property and Grafton Road.
- Great location between SR 303 and Boston Road. Located on Pearl Road just north of Grafton Road on east side of street.

#### **PROPERTY HIGHLIGHTS**

- - Perfect for many uses, including contractor businesses, retail, and more.
- - Great location between SR 303 and Boston Road. Located on Pearl Road just north of Grafton Road on east side of street.
- Two primary structures on site, including 1.5 story 1,287 SF home and 1,585 SF 1-story converted management company
- office in excellent condition. Storage building/garage also on site.
- Businesses can move right in and use as HQ, or land can be turned into new development.
- - Adjacent to 7.14 acres of vacant land between property and Grafton Road.
- - Great location between SR 303 and Boston Road. Located on Pearl Road just north of Grafton Road on east side of street.