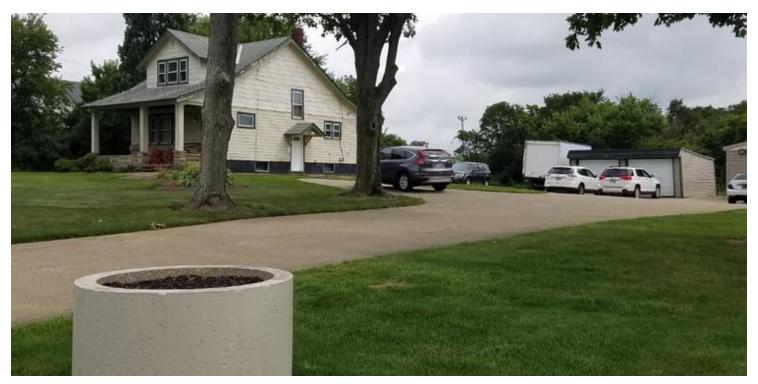

#### **FEATURES**

- - Perfect for many uses, including contractor businesses, retail, and more.
- Great location between SR 303 and Boston Road. Located on Pearl Road just north of Grafton Road on east side of street.
- Two primary structures on site, including 1.5 story 1,287 SF home and 1,585 SF 1-story converted management company
- office in excellent condition. Storage building/garage also on site.
- $\bullet\,\,\,$  Businesses can move right in and use as HQ, or land can be turned into new development.
- - Adjacent to 7.14 acres of vacant land between property and Grafton Road.
- Great location between SR 303 and Boston Road. Located on Pearl Road just north of Grafton Road on east side of street.

#### **PROPERTY HIGHLIGHTS**

- - Perfect for many uses, including contractor businesses, retail, and more.
- - Great location between SR 303 and Boston Road. Located on Pearl Road just north of Grafton Road on east side of street.
- Two primary structures on site, including 1.5 story 1,287 SF home and 1,585 SF 1-story converted management company
- office in excellent condition. Storage building/garage also on site.
- Businesses can move right in and use as HQ, or land can be turned into new development.
- - Adjacent to 7.14 acres of vacant land between property and Grafton Road.
- - Great location between SR 303 and Boston Road. Located on Pearl Road just north of Grafton Road on east side of street.