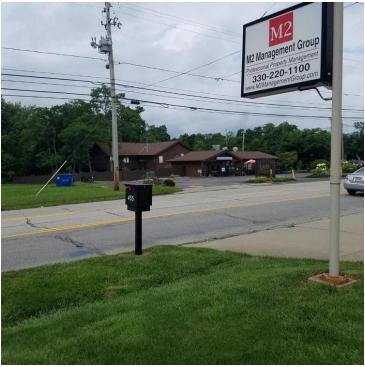

#### **FEATURES**

- - Perfect for many uses, including contractor businesses, retail, and more.
- Great location between SR 303 and Boston Road. Located on Pearl Road just north of Grafton Road on east side of street.
- Two primary structures on site, including 1.5 story 1,287 SF home and 1,585 SF 1-story converted management company
- office in excellent condition. Storage building/garage also on site.
- $\bullet\,\,\,$  Businesses can move right in and use as HQ, or land can be turned into new development.
- - Adjacent to 7.14 acres of vacant land between property and Grafton Road.
- Great location between SR 303 and Boston Road. Located on Pearl Road just north of Grafton Road on east side of street.

#### **PROPERTY HIGHLIGHTS**

- - Perfect for many uses, including contractor businesses, retail, and more.
- - Great location between SR 303 and Boston Road. Located on Pearl Road just north of Grafton Road on east side of street.
- Two primary structures on site, including 1.5 story 1,287 SF home and 1,585 SF 1-story converted management company
- office in excellent condition. Storage building/garage also on site.
- Businesses can move right in and use as HQ, or land can be turned into new development.
- - Adjacent to 7.14 acres of vacant land between property and Grafton Road.
- - Great location between SR 303 and Boston Road. Located on Pearl Road just north of Grafton Road on east side of street.