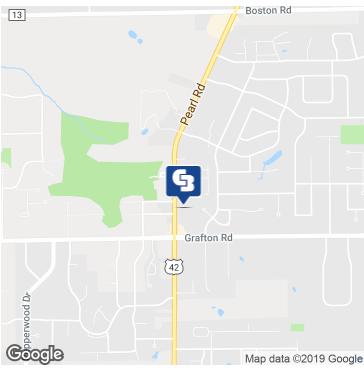

#### **FEATURES**

- - Perfect for many uses, including contractor businesses, retail, and more.
- Great location between SR 303 and Boston Road. Located on Pearl Road just north of Grafton Road on east side of street.
- Two primary structures on site, including 1.5 story 1,287 SF home and 1,585 SF 1-story converted management company
- office in excellent condition. Storage building/garage also on site.
- $\bullet\,\,\,$  Businesses can move right in and use as HQ, or land can be turned into new development.
- - Adjacent to 7.14 acres of vacant land between property and Grafton Road.
- Great location between SR 303 and Boston Road. Located on Pearl Road just north of Grafton Road on east side of street.

#### **PROPERTY HIGHLIGHTS**

- - Perfect for many uses, including contractor businesses, retail, and more.
- - Great location between SR 303 and Boston Road. Located on Pearl Road just north of Grafton Road on east side of street.
- Two primary structures on site, including 1.5 story 1,287 SF home and 1,585 SF 1-story converted management company
- office in excellent condition. Storage building/garage also on site.
- Businesses can move right in and use as HQ, or land can be turned into new development.
- - Adjacent to 7.14 acres of vacant land between property and Grafton Road.
- - Great location between SR 303 and Boston Road. Located on Pearl Road just north of Grafton Road on east side of street.