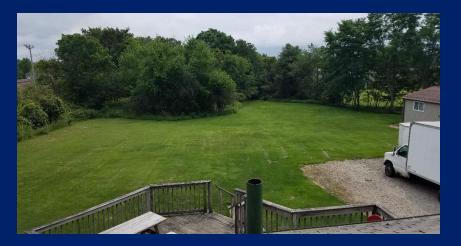

#### **FEATURES**

- - Perfect for many uses, including contractor businesses, retail, and more.
- Great location between SR 303 and Boston Road. Located on Pearl Road just north of Grafton Road on east side of street.
- Two primary structures on site, including 1.5 story 1,287 SF home and 1,585 SF 1-story converted management company
- office in excellent condition. Storage building/garage also on site.
- $\bullet\,\,\,$  Businesses can move right in and use as HQ, or land can be turned into new development.
- - Adjacent to 7.14 acres of vacant land between property and Grafton Road.
- Great location between SR 303 and Boston Road. Located on Pearl Road just north of Grafton Road on east side of street.

#### **PROPERTY HIGHLIGHTS**

- - Perfect for many uses, including contractor businesses, retail, and more.
- - Great location between SR 303 and Boston Road. Located on Pearl Road just north of Grafton Road on east side of street.
- Two primary structures on site, including 1.5 story 1,287 SF home and 1,585 SF 1-story converted management company
- office in excellent condition. Storage building/garage also on site.
- Businesses can move right in and use as HQ, or land can be turned into new development.
- - Adjacent to 7.14 acres of vacant land between property and Grafton Road.
- - Great location between SR 303 and Boston Road. Located on Pearl Road just north of Grafton Road on east side of street.