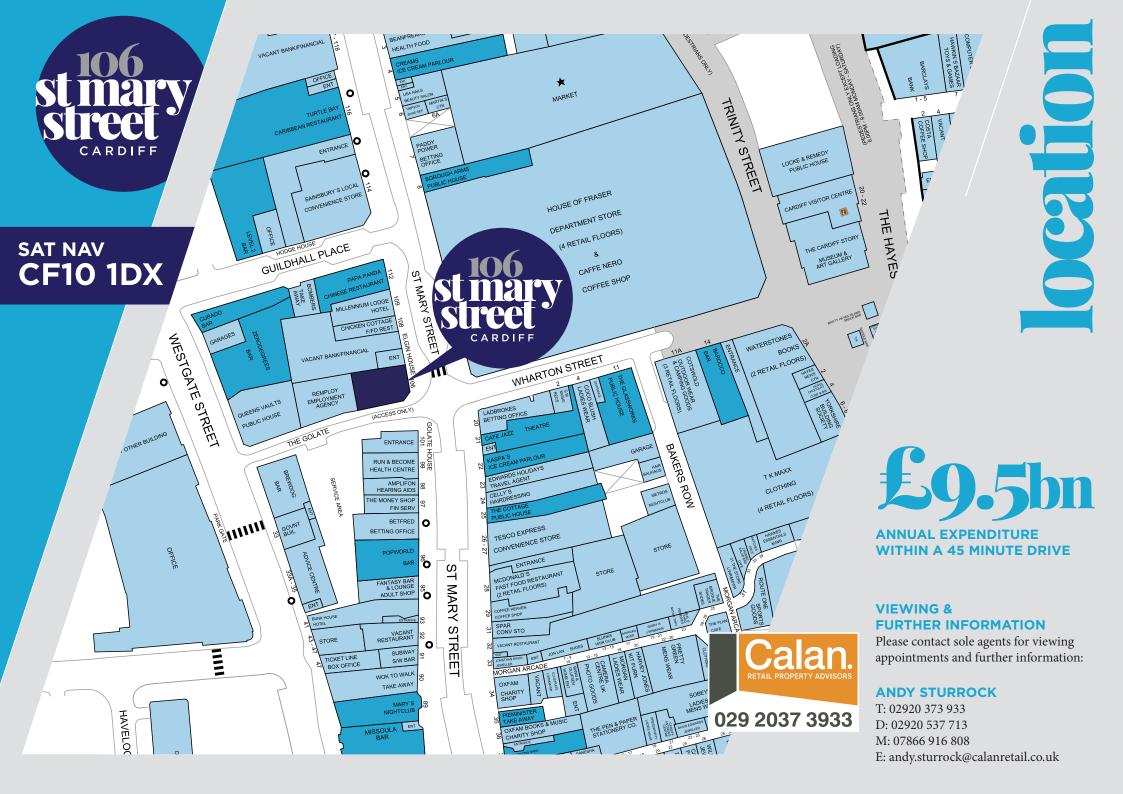

- 41 million annual footfall in 2014
- 2 million catchment within 45 minute drivetime
- £9.5 billion total expenditure available within a 45min drivetime.

The unit offers a unique opportunity to acquire a substantial space within this impressive period building. The space features a modern interior with an abundance of light flooding through to the glazed frontage. The impressive circular staircase allows access to the mezzanine floor offering the opportunity for gallery seating or separate private bar area.