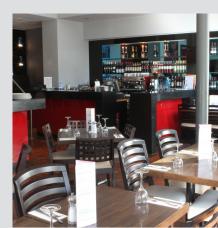

- 41 million annual footfall in 2014
- 2 million catchment within 45 minute drivetime
- £9.5 billion total expenditure available within a 45min drivetime.

The unit offers a unique opportunity to acquire a substantial space within this impressive period building. The space features a modern interior with an abundance of light flooding through to the glazed frontage. The impressive circular staircase allows access to the mezzanine floor offering the opportunity for gallery seating or separate private bar area.