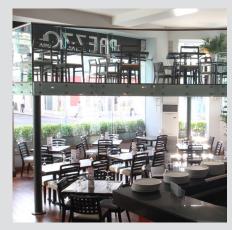

## 2,932ft<sup>2</sup> TO LET

THE REAL PROPERTY AND

PREZZO

11111

1111

PHEZZO

- 41 million annual footfall in 2014
- 2 million catchment within 45 minute drivetime
- £9.5 billion total expenditure available within a 45min drivetime.

The unit offers a unique opportunity to acquire a substantial space within this impressive period building. The space features a modern interior with an abundance of light flooding through to the glazed frontage. The impressive circular staircase allows access to the mezzanine floor offering the opportunity for gallery seating or separate private bar area.