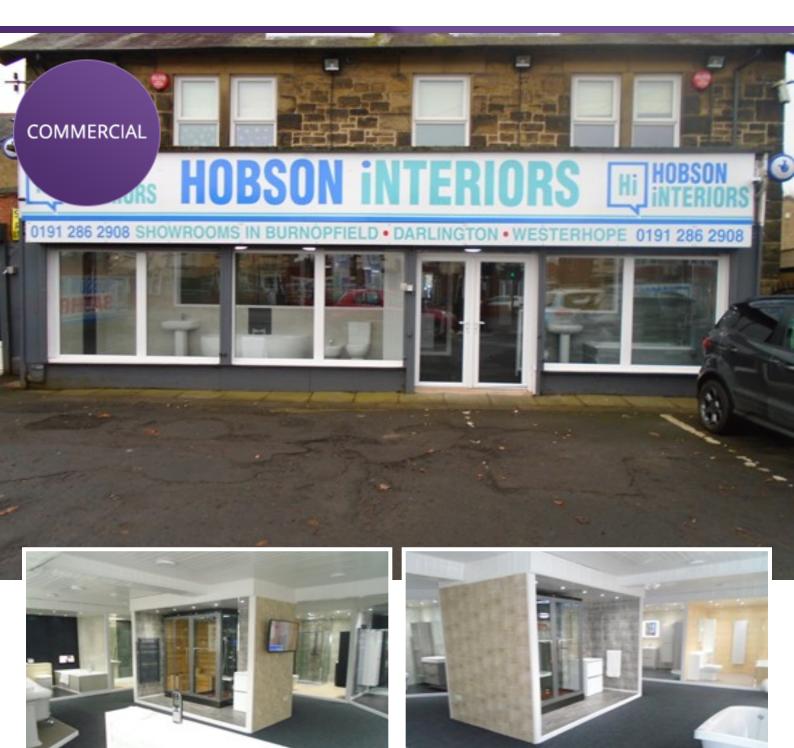

### Description

Available to let is this extensive ground floor A1 retail unit, conveniently situated along the popular Stamfordham Road, Newcastle upon Tyne. Previously used as a bathroom showroom, the property measures measures approximately 1,428sqft, is in good condition throughout and benefits from large glass window frontage.

#### Location

The subject is located on Stamfordham Road, Westerhope, Newcastle upon Tyne which lies approximately 6 miles northwest of Newcastle and 8 miles northwest of Gateshead. Stamfordham Road also lies within close proximity to the A1 and A69, with excellent transport links to Newcastle Upon Tyne with the A1 providing access both north and south throughout the region. The surrounding area is predominantly residential, with a popular shopping area which is close to a range of local restaurants and local facilities, benefiting from good levels of footfall and passing trade.

#### Accommodation

GROUND FLOOR Main sales area Storage Further storage Staff W.C.s Total NIA approximately 132.67sqm (1,428sqft)