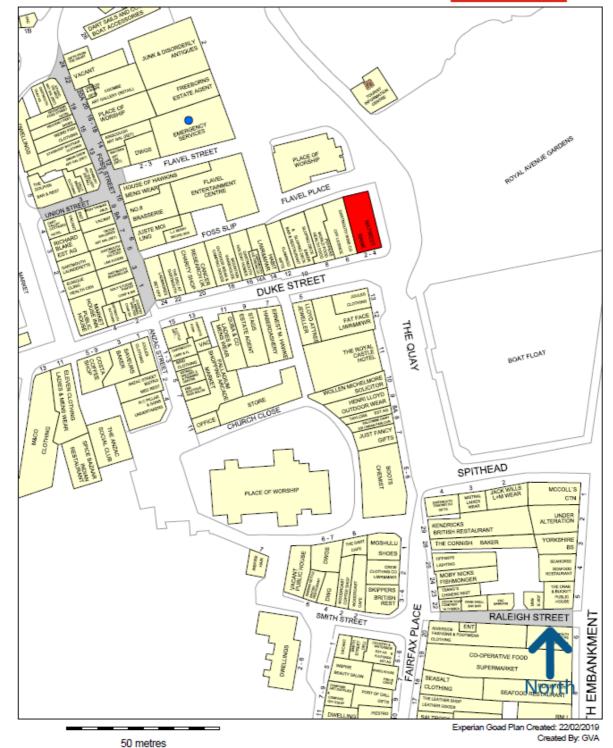

The property is prominently located on the corner of Duke Street and The Quay over looking the Royal Avenue Gardens and beyond to the River Dart Estuary. It is opposite Joules Clothing and close to Fat Face, Henri Lloyd, Stags Estate Agents and Mountain Warehouse.

#### VAT

VAT if applicable will be charged at the standard rate.

Map data

Copyright and confidentiality Experian, 2017. © Crown copyright and database rights 2017. OS 100019885

For more information on our products and services: w.experian.co.uk/goad | goad.sales@uk.experian.com | 0845 601 6011