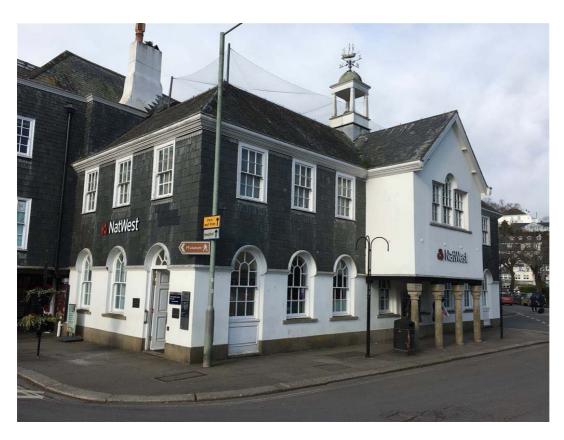

# For Sale

2 Duke Street, Dartmouth, Devon TQ6 9PJ

The property is prominently located on the corner of Duke Street and The Quay over looking the Royal Avenue Gardens and beyond to the River Dart Estuary. It is opposite Joules Clothing and close to Fat Face, Henri Lloyd, Stags Estate Agents and Mountain Warehouse.

#### Description

The premises are arranged over ground and first floor providing the following approximate internal floor areas:

| Ground flo<br>Sales        | or  | 139 sq m | 1,496 sq ft |
|----------------------------|-----|----------|-------------|
| First Floor<br>Offices/Sto | - 1 | 86 sq m  | 925 sq ft   |