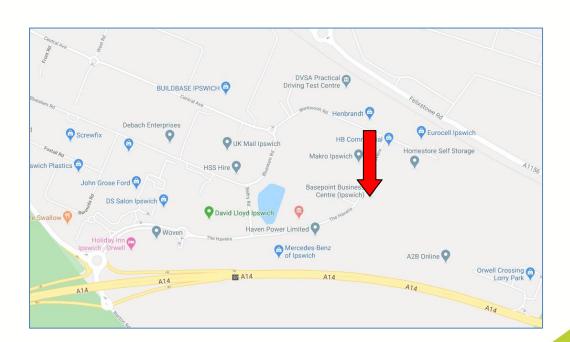

# 01473 289600

### **READERCOMMERCIAL.COM**

info@readercommercial.com

HUBBARD HOUSE, 6 CIVIC DRIVE, IPSWICH, SUFFOLK IPI 2QA

**COMMERCIAL PROPERTY CONSULTANTS SINCE 1993** 

## SERVICED OFFICE - TO RENT 141 SQM/1,513 SQ FT



70-72 The Havens

Ransomes Europark

**Ipswich** 

**IP3 9BF** 

#### **TO LET**

Unfurnished large office suite at
Basepoint Business Centre with parking
Flexible terms, rent upon application
Includes heating and lighting other options available
High speed internet and wifi





#### Location plan for identification purposes only





#### **VIEWINGS**

For further information then please contact Reader Commercial on 01473 289600 or

louise@readercommercial.com