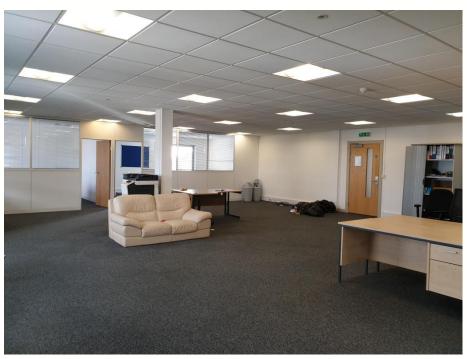

## SERVICED OFFICE - TO RENT 141 SQM/1,513 SQ FT

70-72 The Havens

Ransomes Europark

**Ipswich** 

**IP3 9BF** 

#### **TO LET**

Unfurnished large office suite at
Basepoint Business Centre with parking
Flexible terms, rent upon application
Includes heating and lighting other options available
High speed internet and wifi