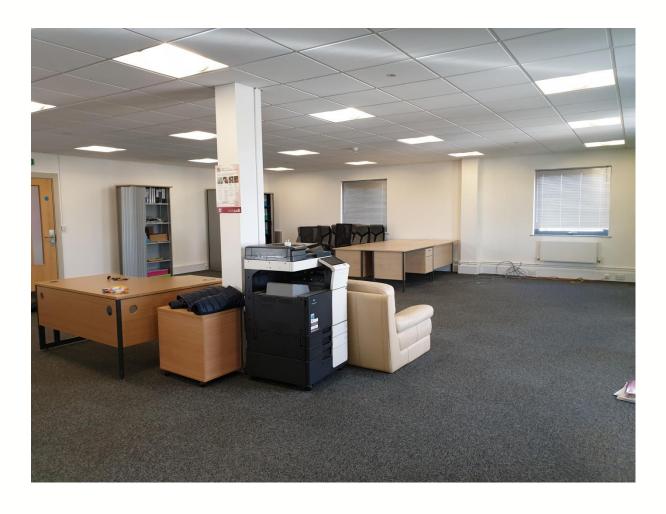

## SERVICED OFFICE - TO RENT 141 SQM/1,513 SQ FT

70-72 The Havens

Ransomes Europark

**Ipswich** 

**IP3 9BF** 

#### **TO LET**

Unfurnished large office suite at
Basepoint Business Centre with parking
Flexible terms, rent upon application
Includes heating and lighting other options available
High speed internet and wifi