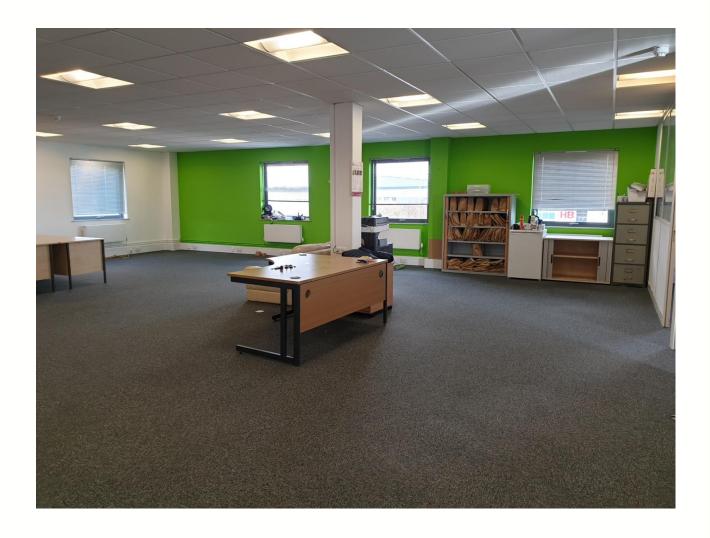

## SERVICED OFFICE - TO RENT 141 SQM/1,513 SQ FT

70-72 The Havens

Ransomes Europark

**Ipswich** 

**IP3 9BF** 

#### **TO LET**

Unfurnished large office suite at
Basepoint Business Centre with parking
Flexible terms, rent upon application
Includes heating and lighting other options available
High speed internet and wifi