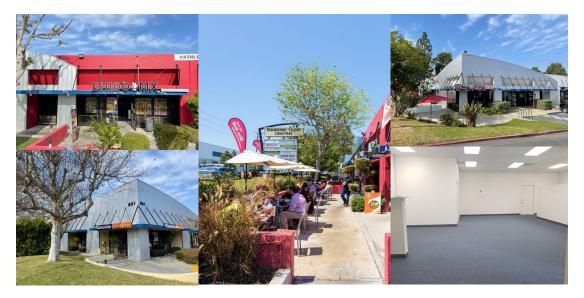

## RANCHO TECH CENTER

The Rancho Tech Center is located in the South Bay area of Los Angeles County at the northwest corner of West Victoria Street & S. Wilmington Ave. in Rancho Dominguez-Carson-Compton, Los Angeles County. This mixed-use business park is situated one quarter mile south of the Artesia Freeway (#91) at the Wilmington exit. The property offers 311 feet of frontage on Wilmington and 575 feet of frontage on Victoria, the two major five lane arteries in Rancho Dominguez.

The Rancho Dominguez area offers superior freeway accessibility via #91, #405, #110, #710, #105, #5 and #605 and minimal commuting times to LAX, Ports of Los Angeles and many areas of Los Angeles.

The Rancho Tech Center offers light industrial, flex and, at the street front, an international food court, occupational medicine and various staffing agencies.

The Rancho Tech Center presents a unique opportunity to provide distribution, assembly, showroom warehouse or essential services of front or backroom office, flex, laboratory at substantially less than the cost of LAX, Torrance, Westside LA or Irvine locations. Each flex space offers a mix of office, showrooms, bathrooms, warehouse, storage with overhead doors in the rear and 16' clearance inside the warehouse portion.