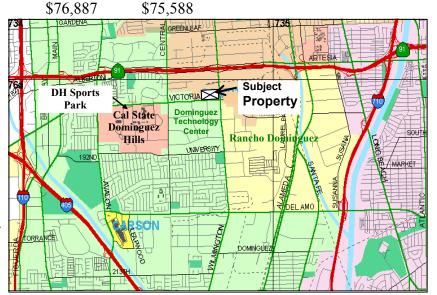

### **Traffic Count:**

Victoria & Wilmington: est. 50,000 cars per day when Dominguez Tech Center is fully built out.

5 Mile

270,994

### **Demographics:**

Daytime Population: Average HH Income

## RANCHO TECH CENTER

The Rancho Tech Center is located in the South Bay area of Los Angeles County at the northwest corner of West Victoria Street & S. Wilmington Ave. in Rancho Dominguez-Carson-Compton, Los Angeles County. This mixed-use business park is situated one quarter mile south of the Artesia Freeway (#91) at the Wilmington exit. The property offers 311 feet of frontage on Wilmington and 575 feet of frontage on Victoria, the two major five lane arteries in Rancho Dominguez.

The major economic spheres of influence in the area are the Dominguez Technology Center, a Foreign Trade Zone, the Ports of Los Angeles and Long Beach and LA International Airport. The Ports of Los Angeles and Long Beach are the largest Ports in the U.S. and the third largest in the world. This economic powerhouse, the gateway from and to the Pacific Basin, is located seven miles to the south of Rancho Tech Center and generates about \$250 billion dollars in annual economic trade for our region.