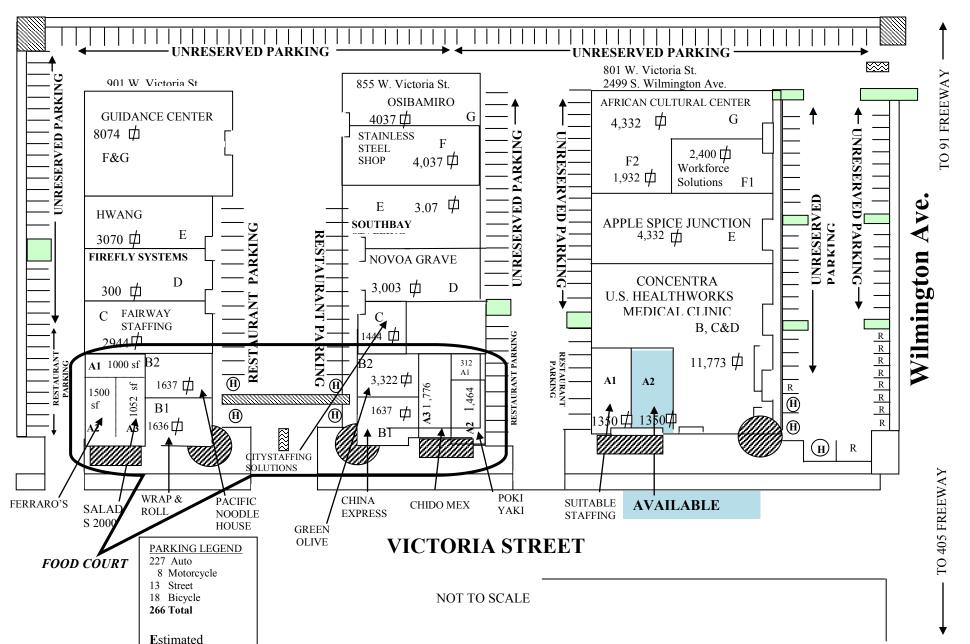

The Rancho Dominguez area offers superior freeway accessibility via #91, #405, #110, #710, #105, #5 and #605 and minimal commuting times to LAX, Ports of Los Angeles and many areas of Los Angeles.

The Rancho Tech Center offers light industrial, flex and, at the street front, an international food court, occupational medicine and various staffing agencies.

The Rancho Tech Center presents a unique opportunity to provide distribution, assembly, showroom warehouse or essential services of front or backroom office, flex, laboratory at substantially less than the cost of LAX, Torrance, Westside LA or Irvine locations. Each flex space offers a mix of office, showrooms, bathrooms, warehouse, storage with overhead doors in the rear and 16' clearance inside the warehouse portion.

# RANCHO TECH CENTER

2499 S Wilmington, 855 &901 W. Victoria St. Rancho Dominguez-Compton, CA 90220 N.W.C. of Victoria and Wilmington