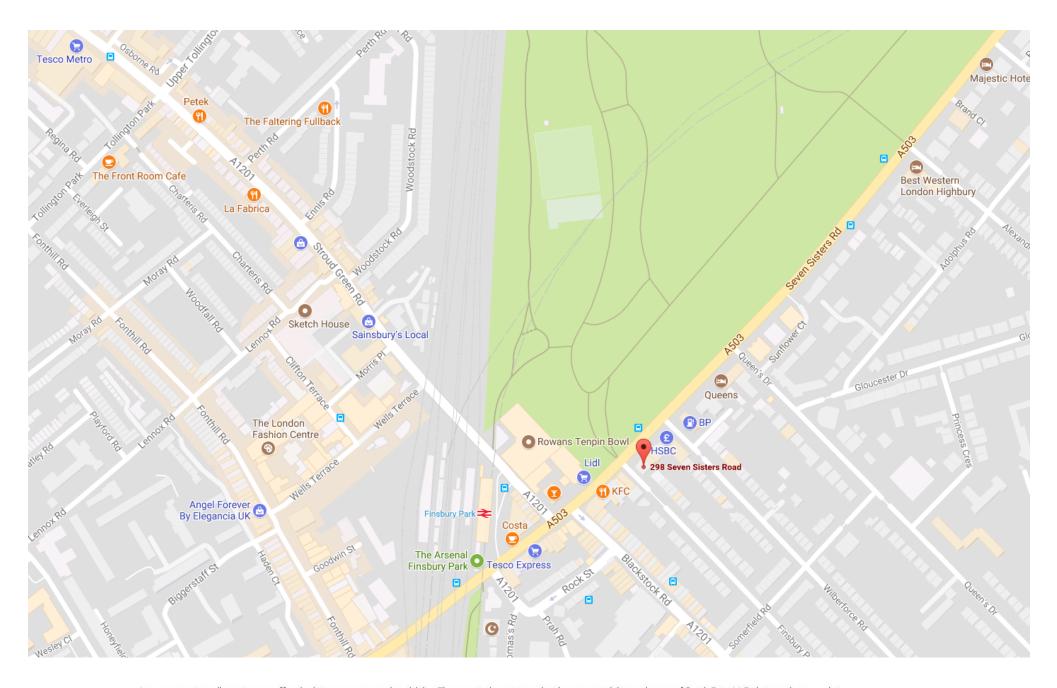

#### **LOCATION**

The property occupies an exceptionally prominent and highly visible corner location on this busy thoroughfare very close to Finsbury Park mainline railway / tube station. There are numerous multiple occupiers in the vicinity including **Santander**, **HSBC**, **Post Office**, **Poundland** and **Lidl**.