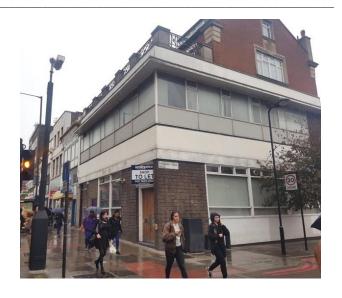

## LONDON N4 – 298 SEVEN SISTERS ROAD FINSBURY PARK

#### FORMER BANK TO LET IN VERY BUSY LOCATION

#### **LOCATION**

The property occupies an exceptionally prominent and highly visible corner location on this busy thoroughfare very close to Finsbury Park mainline railway / tube station. There are numerous multiple occupiers in the vicinity including **Santander**, **HSBC**, **Post Office**, **Poundland** and **Lidl**.