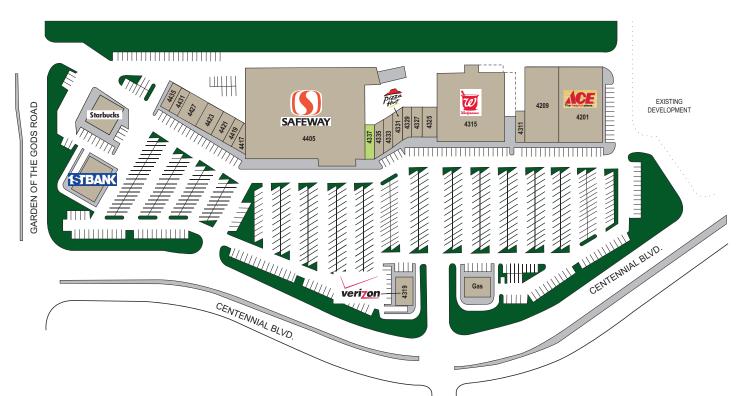

## Westwind Marketplace

GARDEN OF THE GODS ROAD/CENTENNIAL BOULEVARD, COLORADO SPRINGS, CO 80919

| #    | Tenant           | SF |
|------|------------------|----|
| 4201 | Ace Hardware     |    |
| 4209 | Physical Therapy |    |
| 4211 | Karate           |    |
| 4315 | Walgreens        |    |
| 4319 | Verizon          |    |
| 4325 | Einstein Bros.   |    |
| 4327 | GNC              |    |
| 4329 | Perfect Teeth    |    |
| 4331 | Pizza Hut        |    |
| 4333 | Liquor           |    |

| #    | Tenant             | SF    |
|------|--------------------|-------|
| 4335 | Great Clips        |       |
| 4337 | AVAILABLE          | 1,582 |
| 4405 | Safeway            |       |
| 4417 | Nail Spa           |       |
| 4419 | Pak Mail           |       |
| 4421 | H&R Block          |       |
| 4423 | Crazy Otto's       |       |
| 4427 | Good Stuff Fitness |       |
| 4431 | Ramen              |       |
| 4435 | Subway             |       |