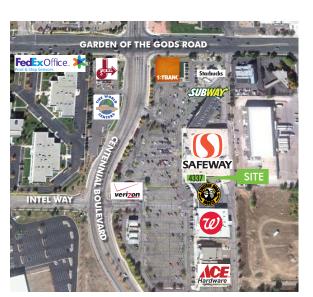

### SPACE AVAILABLE

## PREDOMINATE WEST SIDE LOCATION

- Located at Westwind Marketplace along the established Garden of the Gods corridor in northwest Colorado Springs
- + Anchored by Safeway, Starbucks, Walgreens, FirstBank, Ace Hardware and Verizon
- + Easily accessible at the intersection of Garden of the Gods Road and Centennial Boulevard

### **AVAILABLE**