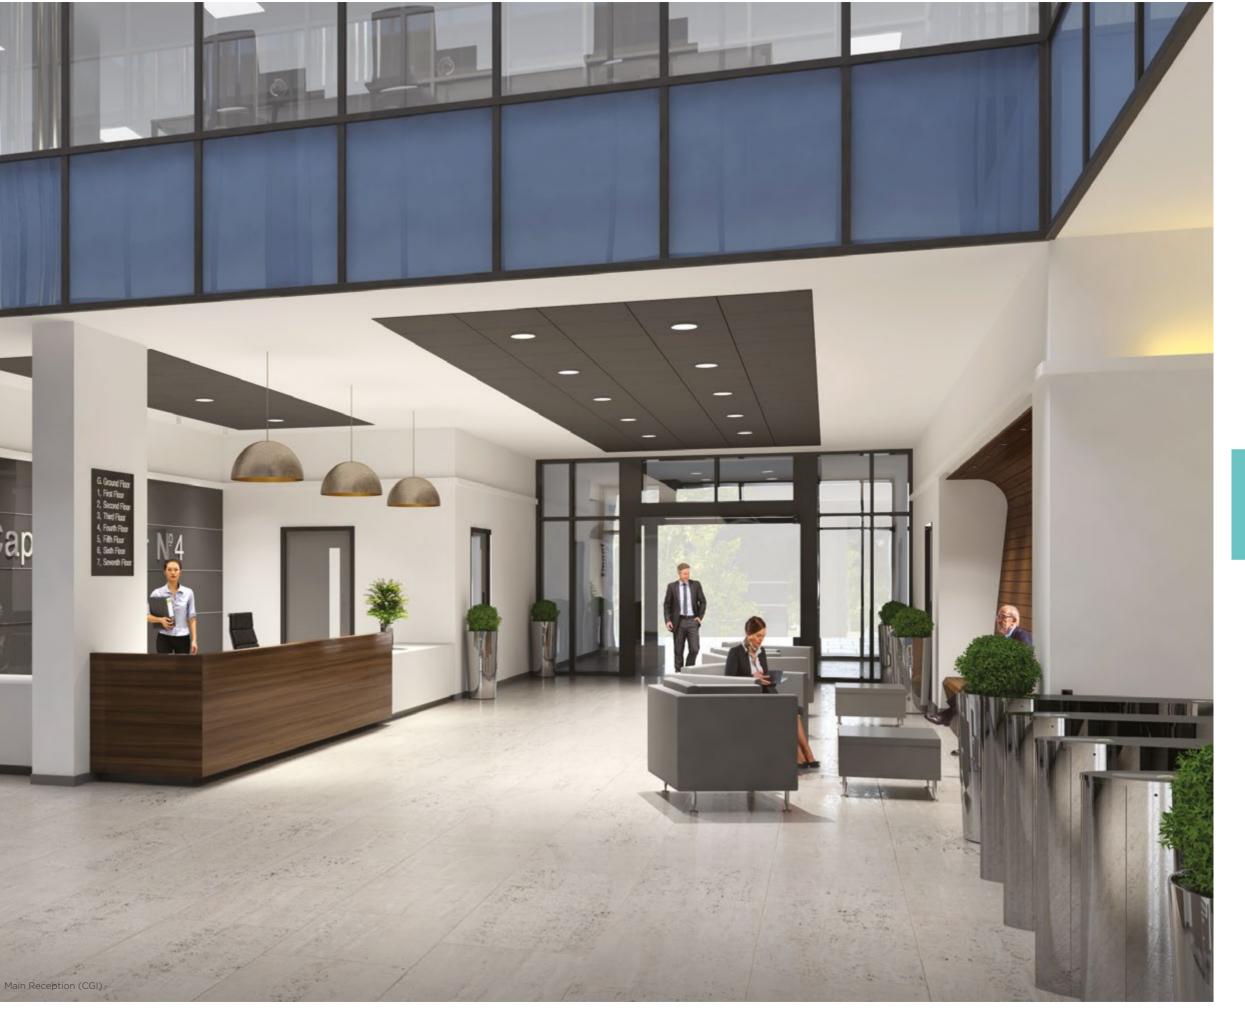

NUMBER FOUR

Number Four Capital Quarter is a new eight storey landmark office development in the heart of Cardiff City Centre's Enterprise Zone.

The building will provide 96,873 sq ft of superior office space, incorporating a central atrium, high quality reception and roof terrace. The building incorporates the occupational density of open floor plates to suit the current and future needs of modern office occupiers.

## FEATURES

- BREEAM designed to 'Excellent' rating
- 2.70m floor to ceiling height
- Suspended ceilings and full access raised floors
- LED lighting
- Male/Female WC facilities on each floor
- DDA access and facilities
- Shower & locker facilities
- On-site parking at adjacent public car park
- Secure cycle parking
- Central atrium
- Secure reception
- 1:8 occupational density throughout
- Large flexible floorplate
- Access control systems provided to core areas
- Roof mounted photovoltaic system