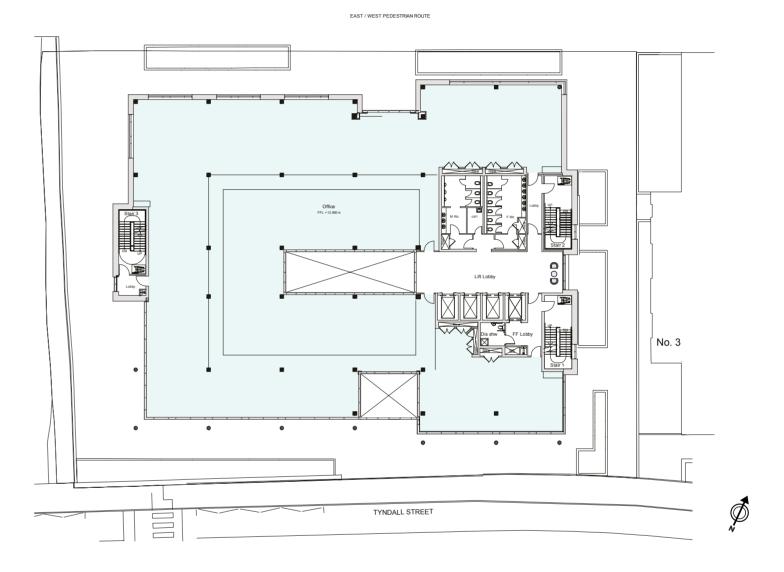

Ground Floor Plan - 3,390 sq ft

First Floor Plan - 11,840 sq ft

Second to Sixth Floor Plan - 12,970 sq ft

Seventh Floor Plan - 10,980 sq ft

## NUMBER FOUR

| <i>,,,</i> | 1///    |                    |        |           |                    |                  | SCHEDULE OF AREAS                                                                  |       |        |
|------------|---------|--------------------|--------|-----------|--------------------|------------------|------------------------------------------------------------------------------------|-------|--------|
|            | Terrace | Office             |        | Office    |                    |                  | Floor 7 Offices                                                                    |       |        |
|            |         | Office             |        | Office    |                    |                  | Floor 6 Offices                                                                    |       |        |
|            |         | Office             |        | Office    |                    |                  | Floor 5 Offices                                                                    |       |        |
|            |         | Office             | Atrium | Office    |                    |                  | Floor 4 Offices                                                                    |       |        |
|            |         | Office             |        | Office    |                    |                  | Floor 3 Offices                                                                    |       |        |
|            |         | Office             |        | Office    |                    |                  | Floor 2 Offices                                                                    |       |        |
| 1          |         | Office             |        | Office    |                    |                  | Floor 1 Offices                                                                    |       |        |
|            |         | Retail<br>A3/B1/A2 |        | Reception | Retail<br>A3/B1/A2 | Retail<br>Access | Ground Floor<br>Unit 1<br>Unit 2<br>Unit 3<br>Reception, Waiting Area & Lift Lobby |       |        |
|            |         |                    |        |           |                    | <b>,</b>         | Total                                                                              | 9,000 | 96,873 |