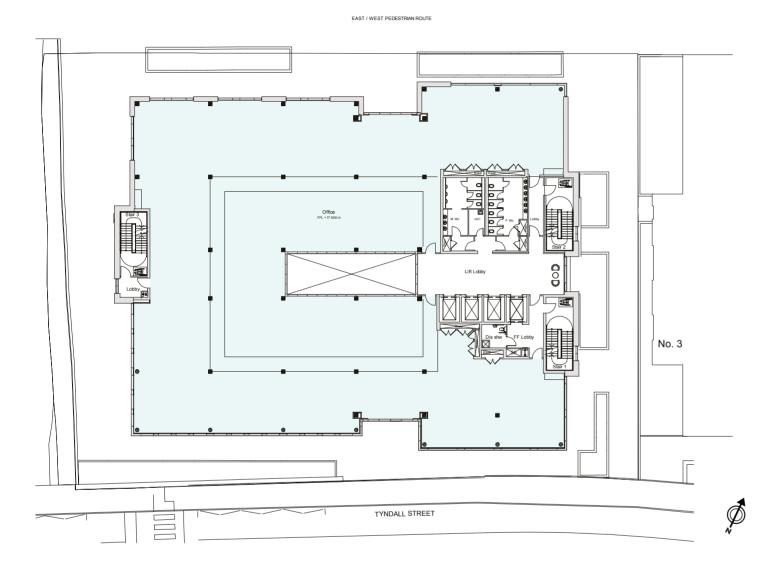

Ground Floor Plan - 3,390 sq ft

First Floor Plan - 11,840 sq ft

Second to Sixth Floor Plan - 12,970 sq ft

Seventh Floor Plan - 10,980 sq ft

## NUMBER FOUR

| <i>,,,</i> | 1///    |                    |        |           |                    |                  | SCHEDULE OF AREAS                                                                  |       |        |
|------------|---------|--------------------|--------|-----------|--------------------|------------------|------------------------------------------------------------------------------------|-------|--------|
|            | Terrace | Office             |        | Office    |                    |                  | Floor 7 Offices                                                                    |       |        |
|            |         | Office             |        | Office    |                    |                  | Floor 6 Offices                                                                    |       |        |
|            |         | Office             |        | Office    |                    |                  | Floor 5 Offices                                                                    |       |        |
|            |         | Office             | Atrium | Office    |                    |                  | Floor 4 Offices                                                                    |       |        |
|            |         | Office             |        | Office    |                    |                  | Floor 3 Offices                                                                    |       |        |
|            |         | Office             |        | Office    |                    |                  | Floor 2 Offices                                                                    |       |        |
| 1          |         | Office             |        | Office    |                    |                  | Floor 1 Offices                                                                    |       |        |
|            |         | Retail<br>A3/B1/A2 |        | Reception | Retail<br>A3/B1/A2 | Retail<br>Access | Ground Floor<br>Unit 1<br>Unit 2<br>Unit 3<br>Reception, Waiting Area & Lift Lobby |       |        |
|            |         |                    |        |           |                    | <b>,</b>         | Total                                                                              | 9,000 | 96,873 |