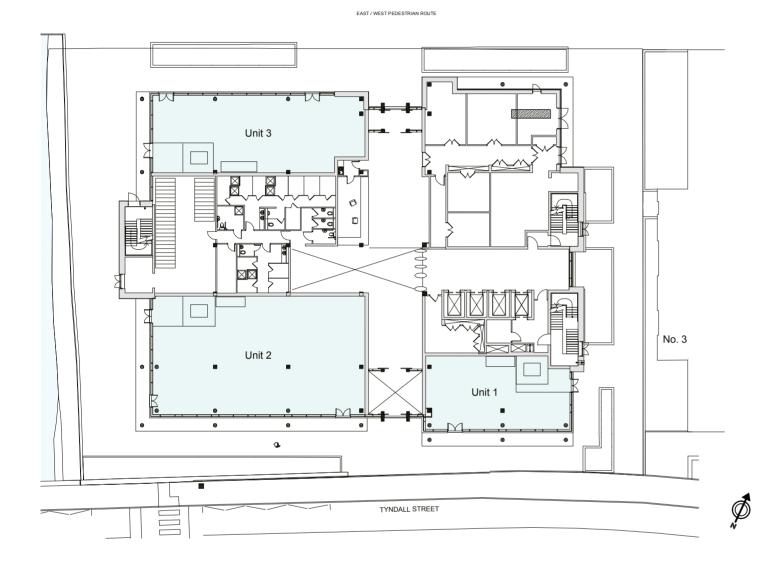

Ground Floor Plan - 3,390 sq ft

First Floor Plan - 11,840 sq ft

Second to Sixth Floor Plan - 12,970 sq ft

Seventh Floor Plan - 10,980 sq ft

## NUMBER FOUR

| <i>,,,</i> | 1///    |                    |        |           |                    |                  | SCHEDULE OF AREAS                                                                  |       |        |
|------------|---------|--------------------|--------|-----------|--------------------|------------------|------------------------------------------------------------------------------------|-------|--------|
|            | Terrace | Office             |        | Office    |                    |                  | Floor 7 Offices                                                                    |       |        |
|            |         | Office             |        | Office    |                    |                  | Floor 6 Offices                                                                    |       |        |
|            |         | Office             |        | Office    |                    |                  | Floor 5 Offices                                                                    |       |        |
|            |         | Office             | Atrium | Office    |                    |                  | Floor 4 Offices                                                                    |       |        |
|            |         | Office             |        | Office    |                    |                  | Floor 3 Offices                                                                    |       |        |
|            |         | Office             |        | Office    |                    |                  | Floor 2 Offices                                                                    |       |        |
| 1          |         | Office             |        | Office    |                    |                  | Floor 1 Offices                                                                    |       |        |
|            |         | Retail<br>A3/B1/A2 |        | Reception | Retail<br>A3/B1/A2 | Retail<br>Access | Ground Floor<br>Unit 1<br>Unit 2<br>Unit 3<br>Reception, Waiting Area & Lift Lobby |       |        |
|            |         |                    |        |           |                    | <b>,</b>         | Total                                                                              | 9,000 | 96,873 |