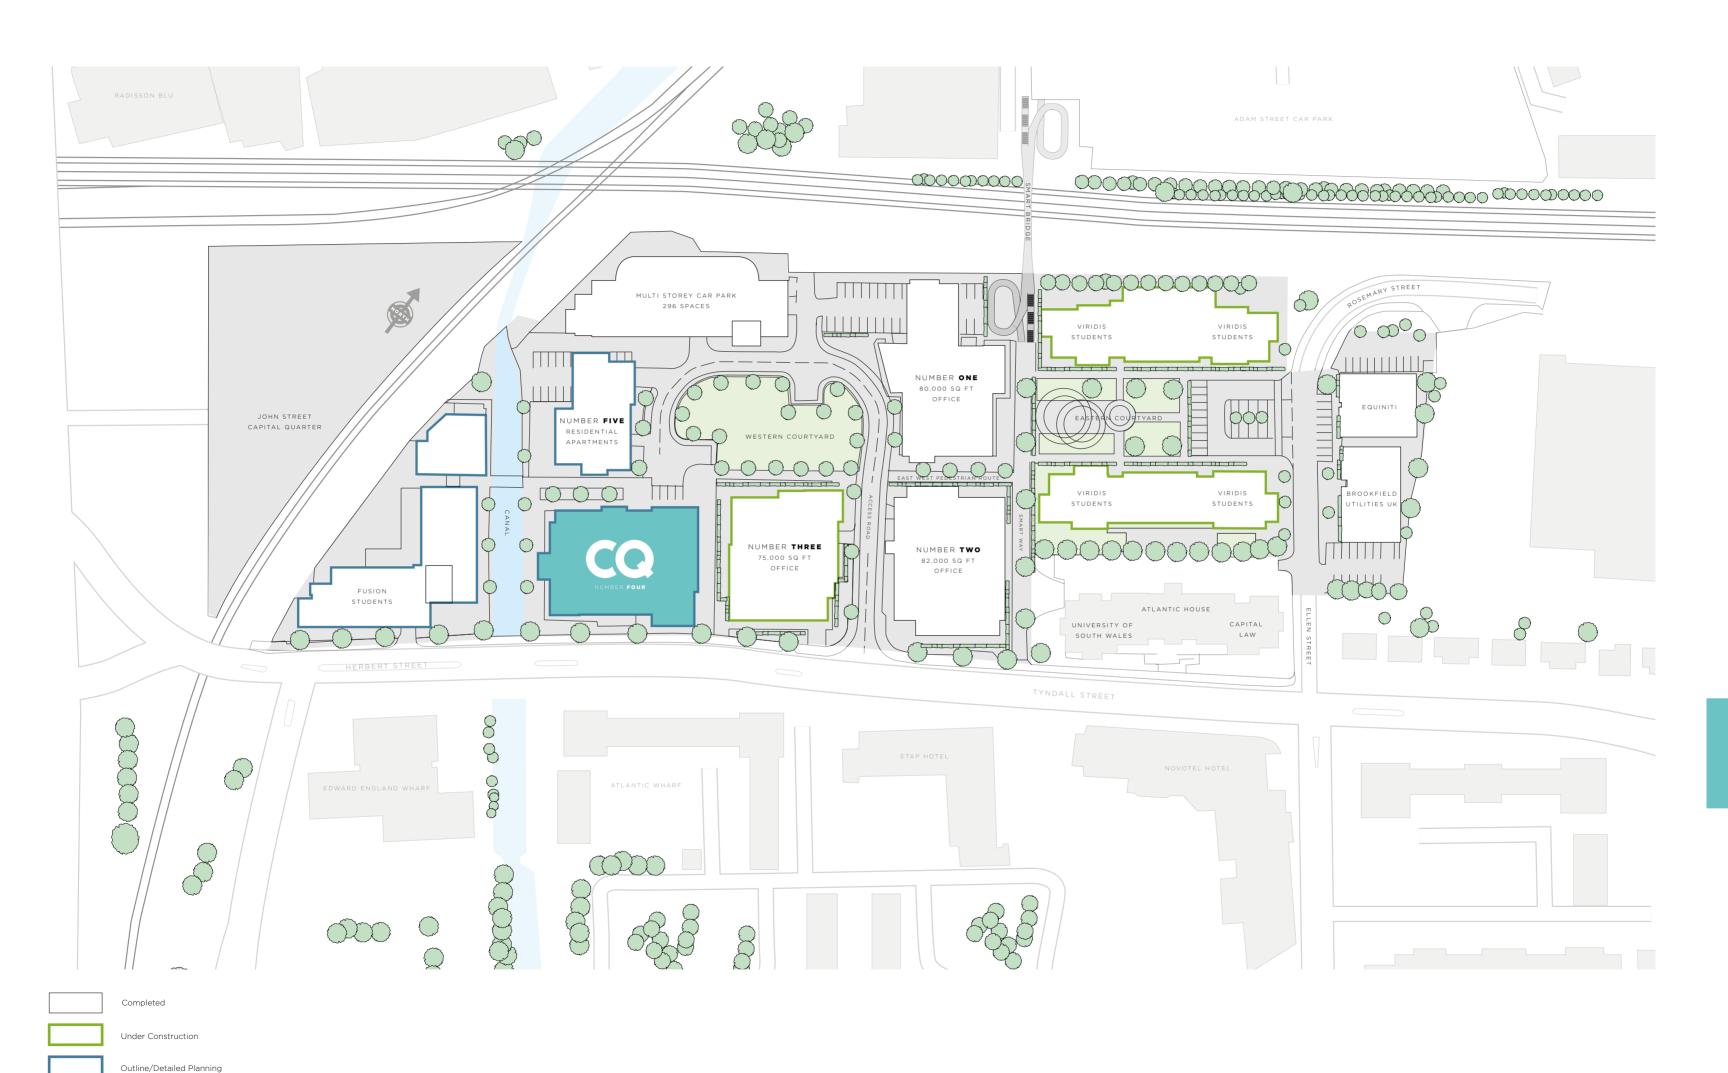

Number Four will join the existing 275,000sq.ft. of office space at Capital Quarter that is alreadyw home to Finance Wales, Alert Logic, WSP-Parsons Brinckerhoff, Network Rail, Home Office, Public Health Wales and Opus Energy.

## NUMBER FOUR

| <i>,,,</i> | 1///    |                    |        |           |                    |                  | SCHEDULE OF AREAS                                                                  |       |        |
|------------|---------|--------------------|--------|-----------|--------------------|------------------|------------------------------------------------------------------------------------|-------|--------|
|            | Terrace | Office             |        | Office    |                    |                  | Floor 7 Offices                                                                    |       |        |
|            |         | Office             |        | Office    |                    |                  | Floor 6 Offices                                                                    |       |        |
|            |         | Office             |        | Office    |                    |                  | Floor 5 Offices                                                                    |       |        |
|            |         | Office             | Atrium | Office    |                    |                  | Floor 4 Offices                                                                    |       |        |
|            |         | Office             |        | Office    |                    |                  | Floor 3 Offices                                                                    |       |        |
|            |         | Office             |        | Office    |                    |                  | Floor 2 Offices                                                                    |       |        |
| 1          |         | Office             |        | Office    |                    |                  | Floor 1 Offices                                                                    |       |        |
|            |         | Retail<br>A3/B1/A2 |        | Reception | Retail<br>A3/B1/A2 | Retail<br>Access | Ground Floor<br>Unit 1<br>Unit 2<br>Unit 3<br>Reception, Waiting Area & Lift Lobby |       |        |
|            |         |                    |        |           |                    | <b>,</b>         | Total                                                                              | 9,000 | 96,873 |