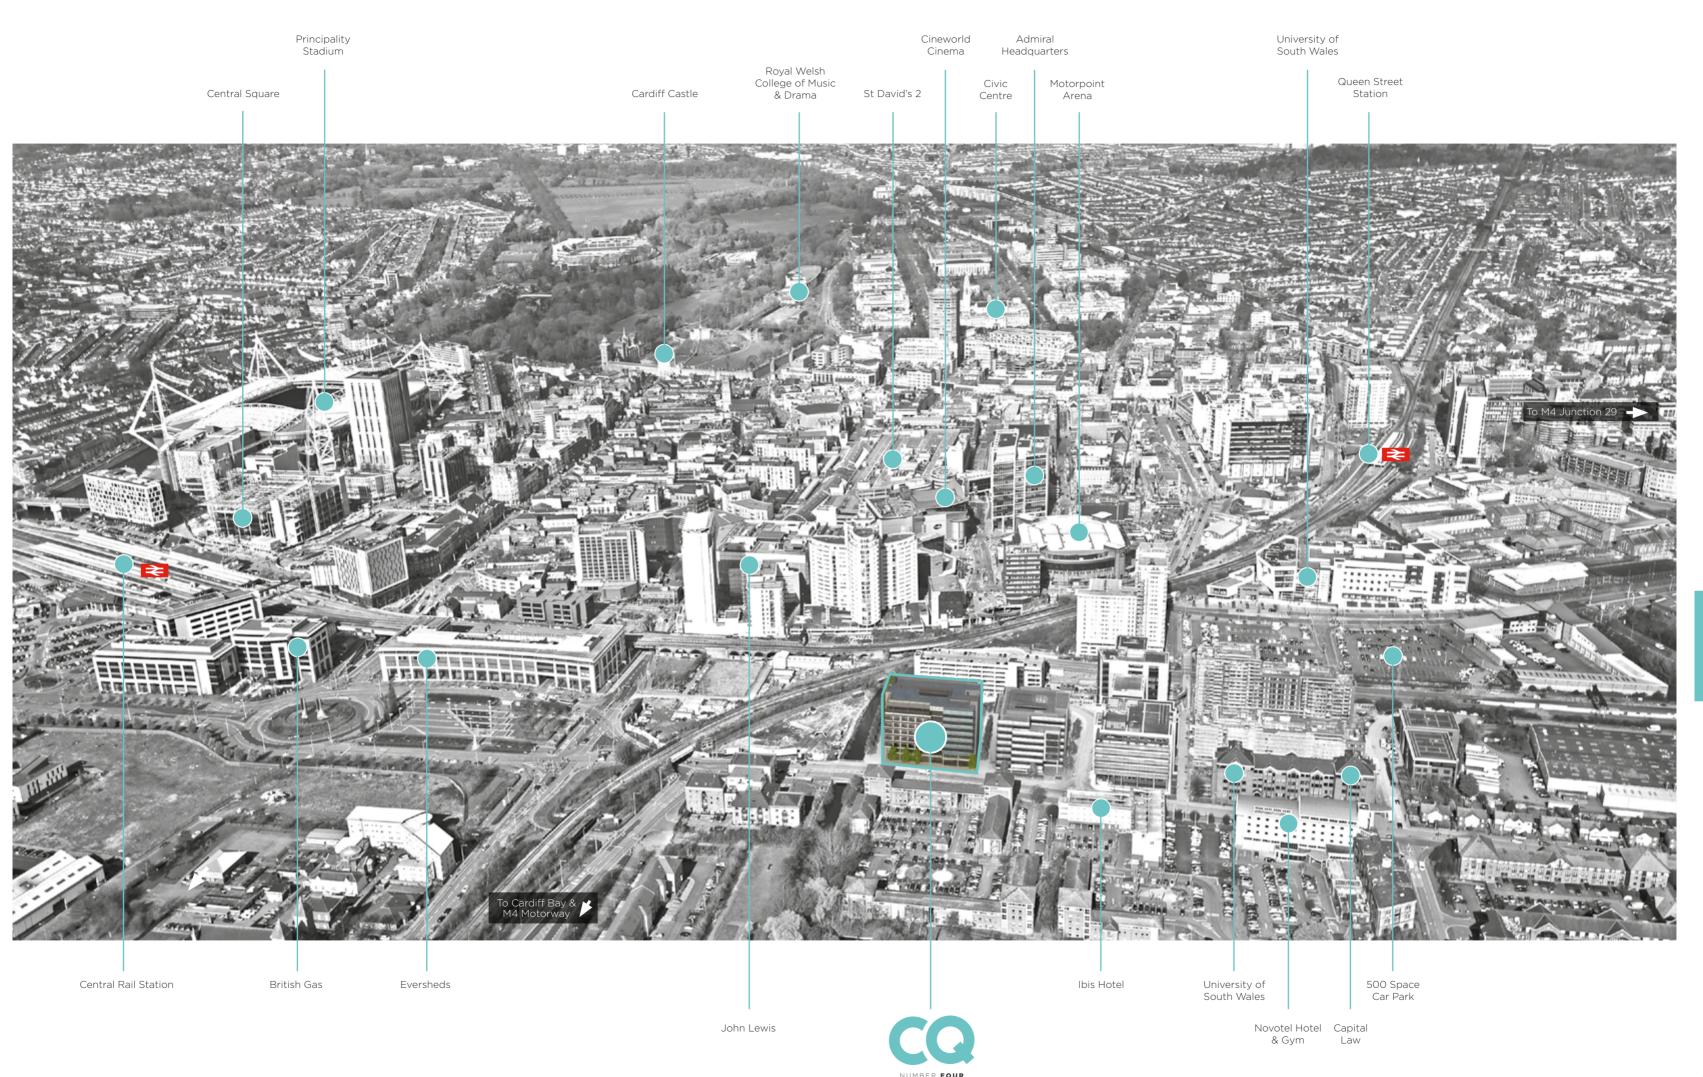

Number Four will join the existing 275,000sq.ft. of office space at Capital Quarter that is alreadyw home to Finance Wales, Alert Logic, WSP-Parsons Brinckerhoff, Network Rail, Home Office, Public Health Wales and Opus Energy.

Within a few minutes walk of Cardiff's two railway stations, Capital Quarter is conveniently situated for public transport links along with public parking. With the excellent City Centre leisure and retail offer nearby, Number Four Capital Quarter is one of the most desirable business addresses in Cardiff.