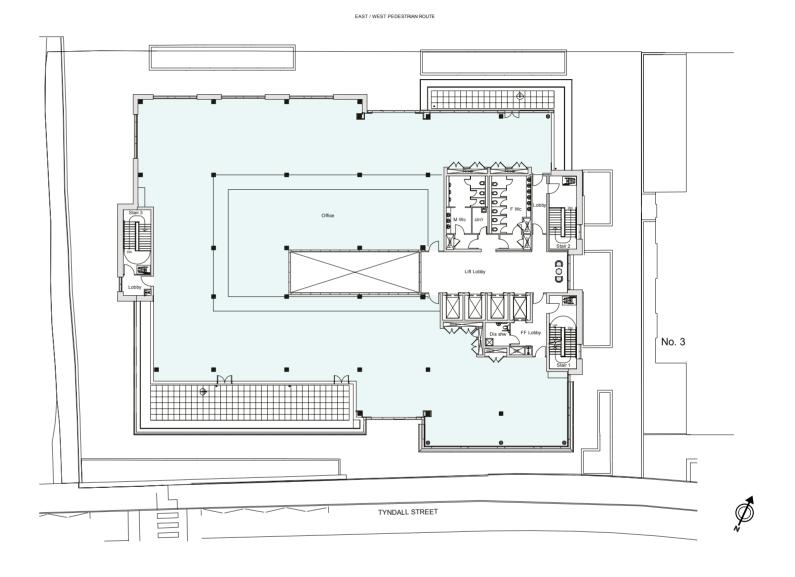

Ground Floor Plan - 3,390 sq ft

First Floor Plan - 11,840 sq ft

Second to Sixth Floor Plan - 12,970 sq ft

Seventh Floor Plan - 10,980 sq ft

## NUMBER FOUR

| <i>,,,</i> | 1///    |                    |        |           |                    |                  | SCHEDULE OF AREAS                                                                  |       |        |
|------------|---------|--------------------|--------|-----------|--------------------|------------------|------------------------------------------------------------------------------------|-------|--------|
|            | Terrace | Office             |        | Office    |                    |                  | Floor 7 Offices                                                                    |       |        |
|            |         | Office             |        | Office    |                    |                  | Floor 6 Offices                                                                    |       |        |
|            |         | Office             |        | Office    |                    |                  | Floor 5 Offices                                                                    |       |        |
|            |         | Office             | Atrium | Office    |                    |                  | Floor 4 Offices                                                                    |       |        |
|            |         | Office             |        | Office    |                    |                  | Floor 3 Offices                                                                    |       |        |
|            |         | Office             |        | Office    |                    |                  | Floor 2 Offices                                                                    |       |        |
| 1          |         | Office             |        | Office    |                    |                  | Floor 1 Offices                                                                    |       |        |
|            |         | Retail<br>A3/B1/A2 |        | Reception | Retail<br>A3/B1/A2 | Retail<br>Access | Ground Floor<br>Unit 1<br>Unit 2<br>Unit 3<br>Reception, Waiting Area & Lift Lobby |       |        |
|            |         |                    |        |           |                    | <b>,</b>         | Total                                                                              | 9,000 | 96,873 |