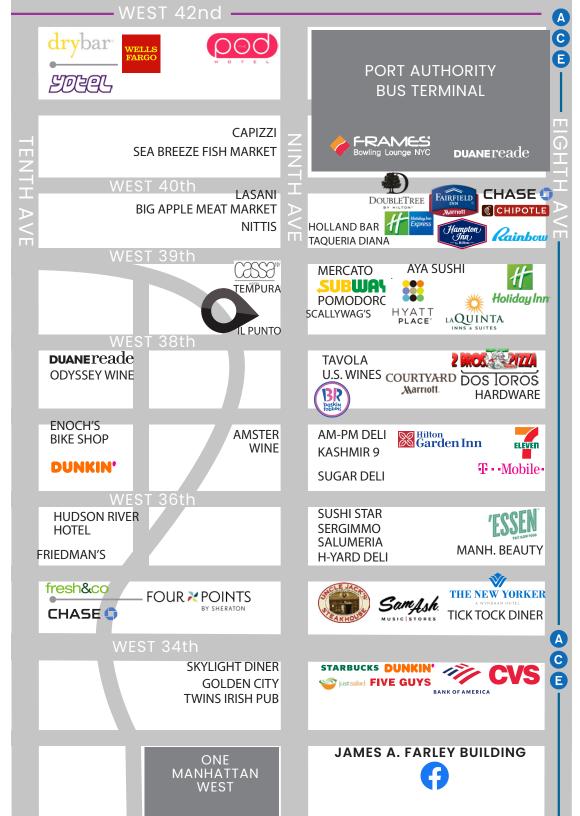

### BETWEEN 38th & 39th STREETS HELL'S KITCHEN

PORT AUTHORITY - 42ND STREET

HUDSON YARDS

COURTYARD®

145К

ESTIMATED POPULATION WITHIN A 1 MILE RADIUS

**50K+** ESTIMATED DAILY TRAFFIC WITHIN A 1 MILE RADIUS

64M+ ANNUAL SUBWAY RIDERSHIP

Close proximity to the Theater District, Port Authority and Lincoln Tunnel

Heavy vehicle and foot traffic

CONTACT OUR BROKERS FOR MORE INFORMATION: