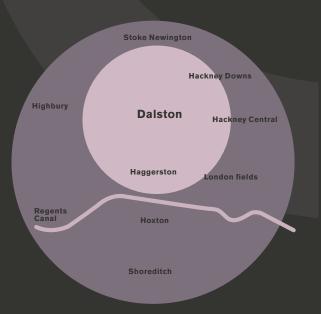

There are excellent public transport links with Dalston Kingsland and Dalston Junction Overground stations in close proximity together with numerous bus routes.



Dalston is home to an eclectic mix of contemporary retailers including Harvest E8, Rio Cinema and Birthdays, together with national multiple retailers such as Boots,



Proximity of surrounding areas to Dalston.

### **Dalston Western Curve -**

- A Western Curve Northen site
- B Western Curve Southern site

#### Local venues -

- 1 Arcola Theatre 2 Beyond Retro
- 1 Café Oto

13 White Rabbit

15 Curve Garden

18 Dalston Library

19 Arancini Brothers

16 Café Route 1 Le Ziz

20 The Bite 21 Mussel Men

- 3 Birthdays
- 4 Pond
- 5 Harvest E8
- 6 Rio Cinema
- 7 Ridley Road Market
- 8 Pelicans & Parrots
- 9 Barden's Boudoir
- Blue Tit
- 11 Voodoo Rays
- 12 The Diner

### **Developments** -

- 22 Dalston Square
- 23 Dalston Lane Terrace
- 24 Peacocks Development
- 25 Kingsland Shopping Centre

Dalston has benefitted from considerable investment in recent years. Additional regeneration projects taking place in the immediate vicinity include the newly completed