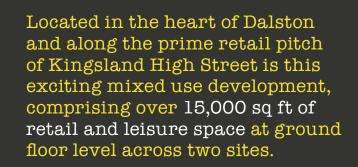

## **Accommodation -**

The development will comprise the following commercial units with a mixture of A1, A3 and A4 uses:

| Unit | GIA(Sq.m) | GIA(Sq.ft) | Predicted Availability |
|------|-----------|------------|------------------------|
| N1   | 403.4     | 4,342      | Mid 2016               |
| N2   | 342.9     | 3,691      | Mid 2016               |
| S1   | 58.2      | 626        | Early 2016             |
| S2   | 211.6     | 2,278      | Early 2016             |
| S3   | 221.2     | 2,381      | Early 2016             |
| S4   | 157.1     | 1,691      | Early 2016             |