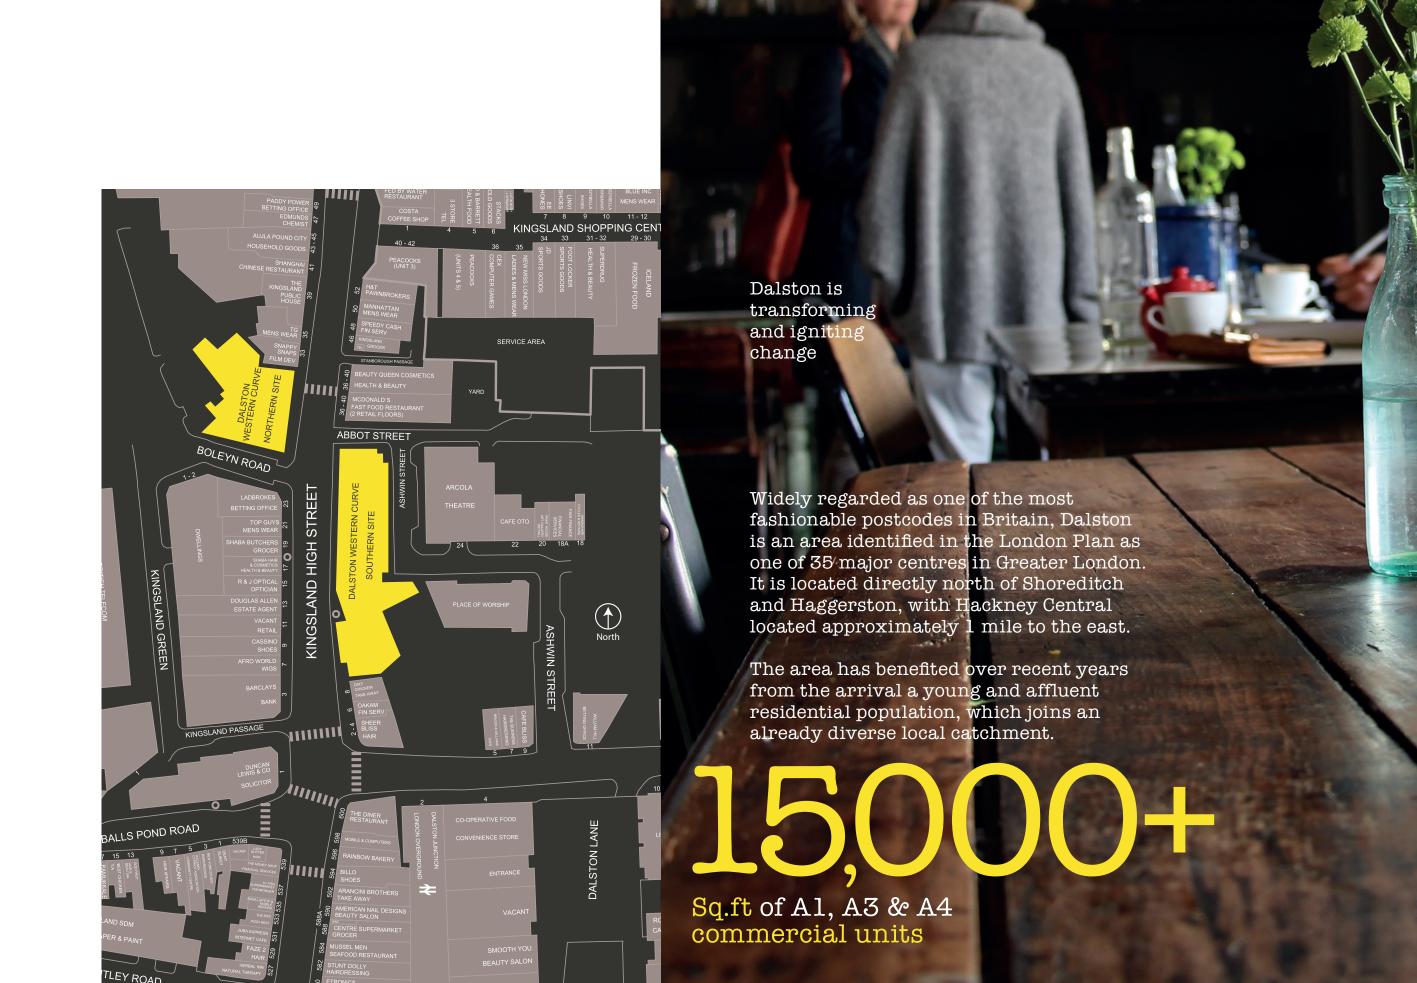

### **Dalston Western Curve -**

- A Western Curve Northen site
- B Western Curve Southern site

### **Developments** -

- 22 Dalston Square
- 23 Dalston Lane Terrace
- 24 Peacocks Development
- 25 Kingsland Shopping Centre

Dalston has benefitted from considerable investment in recent years. Additional regeneration projects taking place in the immediate vicinity include the newly completed Dalston Square residential scheme (Barratt Homes) which comprises over 550 new homes, a new community Library and 10 commercial and retail units.

Also under construction are Taylor Wimpey's Peacocks Development (51/57 Kingsland High Street) which will provide 2 retail units with residential above and LB Hackney & Murphy Group's Dalston Lane Terrace where there will be c.10 retail units, again situated underneath residential units. Consultation is also underway on a major redevelopment/reconfiguration of the Kingsland Shopping Centre

## **Accommodation -**

The development will comprise the following commercial units with a mixture of A1, A3 and A4 uses:

| Unit | GIA(Sq.m) | GIA(Sq.ft) | Predicted Availability |
|------|-----------|------------|------------------------|
| N1   | 403.4     | 4,342      | Mid 2016               |
| N2   | 342.9     | 3,691      | Mid 2016               |
| S1   | 58.2      | 626        | Early 2016             |
| S2   | 211.6     | 2,278      | Early 2016             |
| S3   | 221.2     | 2,381      | Early 2016             |
| S4   | 157.1     | 1,691      | Early 2016             |