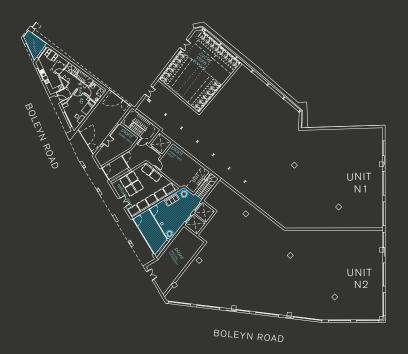

## Illustrative Floor Plans

Dalston Western Curve Northern site

There is a degree of flexibility regarding the unit sizes and it may be possible, in some instances, to combine or further divide the units.

## **Accommodation -**

The development will comprise the following commercial units with a mixture of A1, A3 and A4 uses:

| Unit | GIA(Sq.m) | GIA(Sq.ft) | Predicted Availability |
|------|-----------|------------|------------------------|
| N1   | 403.4     | 4,342      | Mid 2016               |
| N2   | 342.9     | 3,691      | Mid 2016               |
| S1   | 58.2      | 626        | Early 2016             |
| S2   | 211.6     | 2,278      | Early 2016             |
| S3   | 221.2     | 2,381      | Early 2016             |
| S4   | 157.1     | 1,691      | Early 2016             |