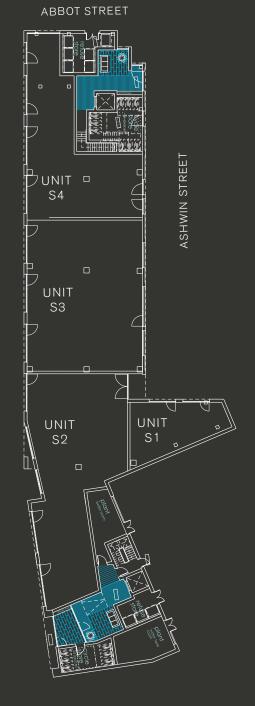

# Dalston Western Curve Southern site

KINGSLAND HIGH STREET

## **Accommodation -**

The development will comprise the following commercial units with a mixture of A1, A3 and A4 uses:

| Unit | GIA(Sq.m) | GIA(Sq.ft) | Predicted Availability |
|------|-----------|------------|------------------------|
| N1   | 403.4     | 4,342      | Mid 2016               |
| N2   | 342.9     | 3,691      | Mid 2016               |
| S1   | 58.2      | 626        | Early 2016             |
| S2   | 211.6     | 2,278      | Early 2016             |
| S3   | 221.2     | 2,381      | Early 2016             |
| S4   | 157.1     | 1,691      | Early 2016             |