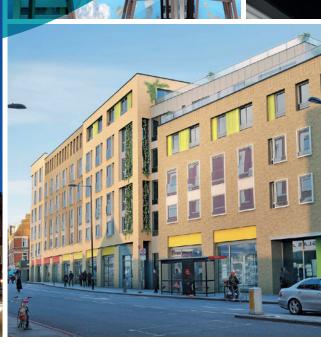

l scheme (Barratt Homes) which comprises over 550 new homes, a new community Library and 10 commercial and retail units.







Also under construction are Taylor Wimpey's Peacocks Development (51/57 Kingsland High Street) which will provide 2 retail units with residential above and LB Hackney & Murphy Group's Dalston Lane Terrace where there will be c.10 retail units, again situated underneath residential units. Consultation is also underway on a major redevelopment/reconfiguration of the Kingsland Shopping Centre



## Illustrative Floor Plans



Dalston Western Curve Northern site

There is a degree of flexibility regarding the unit sizes and it may be possible, in some instances, to combine or further divide the units.

# Dalston Western Curve Southern site



KINGSLAND HIGH STREET





## **Accommodation -**

The development will comprise the following commercial units with a mixture of A1, A3 and A4 uses:

| Unit | GIA(Sq.m) | GIA(Sq.ft) | Predicted Availability |
|------|-----------|------------|------------------------|
| N1   | 403.4     | 4,342      | Mid 2016               |
| N2   | 342.9     | 3,691      | Mid 2016               |
| S1   | 58.2      | 626        | Early 2016             |
| S2   | 211.6     | 2,278      | Early 2016             |
| S3   | 221.2     | 2,381      | Early 2016             |
| S4   | 157.1     | 1,691      | Early 2016             |

## **Specification -**

The units will be provided in a shell condition.

## EPC -

Available upon request.

### Terms -

The premises are available to let by way of new effectively full repairing and