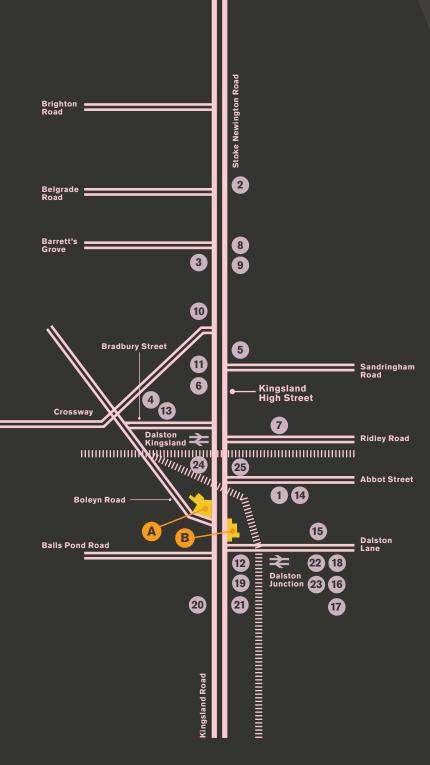

### **Dalston Western Curve -**

- A Western Curve Northen site
- B Western Curve Southern site

#### Local venues -

- 1 Arcola Theatre 2 Beyond Retro
- 1 Café Oto

13 White Rabbit

15 Curve Garden

18 Dalston Library

19 Arancini Brothers

16 Café Route 1 Le Ziz

20 The Bite 21 Mussel Men

- 3 Birthdays
- 4 Pond
- 5 Harvest E8
- 6 Rio Cinema
- 7 Ridley Road Market
- 8 Pelicans & Parrots
- 9 Barden's Boudoir
- Blue Tit
- 11 Voodoo Rays
- 12 The Diner

### **Developments** -

- 22 Dalston Square
- 23 Dalston Lane Terrace
- 24 Peacocks Development
- 25 Kingsland Shopping Centre

Dalston has benefitted from considerable investment in recent years. Additional regeneration projects taking place in the immediate vicinity include the newly completed Dalston Square residential scheme (Barratt Homes) which comprises over 550 new homes, a new community Library and 10 commercial and retail units.