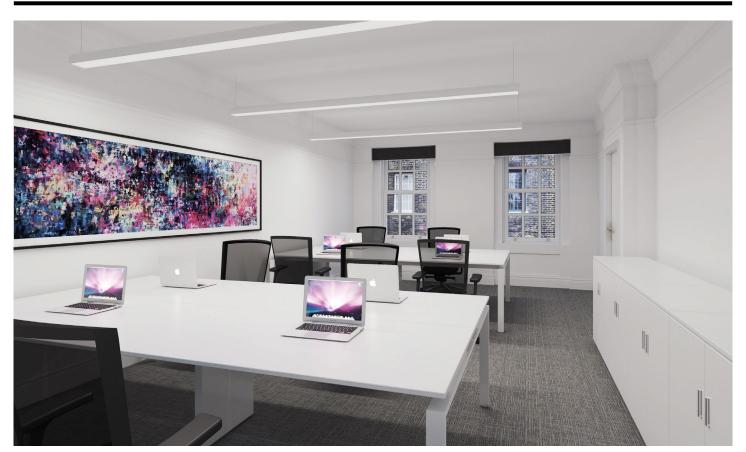

Plug & play offices to let.

4 Ching Court London WC2

Kitchen and break out space

Open plan desk space

External view looking down Monmouth Street and Shelton Street

The layout of each floor will provide 8 desks, breakout space, kitchenette and useful storage solutions. You will also have the opportunity to brand your own space in line with your business identity.

#### **AMENITIES**

- Comprehensively refurbished
- Brand new furniture
- 8 desks
- Contemporary soft seating
- Fully fitted kitchen
- Fully cabled (power and connectivity)
- Ready to go

sevendials.co.uk