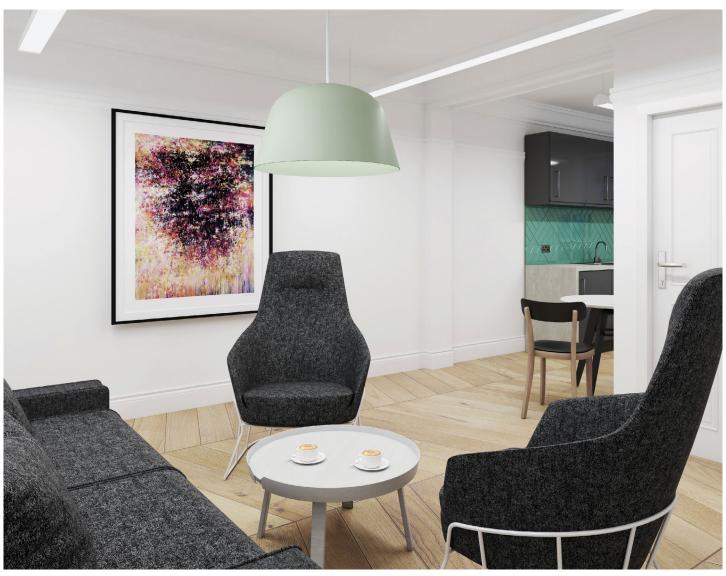

Plug & play offices to let.

4 Ching Court London WC2

Kitchen and break out space

Open plan desk space

External view looking down Monmouth Street and Shelton Street

The layout of each floor will provide 8 desks, breakout space, kitchenette and useful storage solutions. You will also have the opportunity to brand your own space in line with your business identity.

#### **AMENITIES**

- Comprehensively refurbished
- Brand new furniture
- 8 desks
- Contemporary soft seating
- Fully fitted kitchen
- Fully cabled (power and connectivity)
- Ready to go

sevendials.co.uk