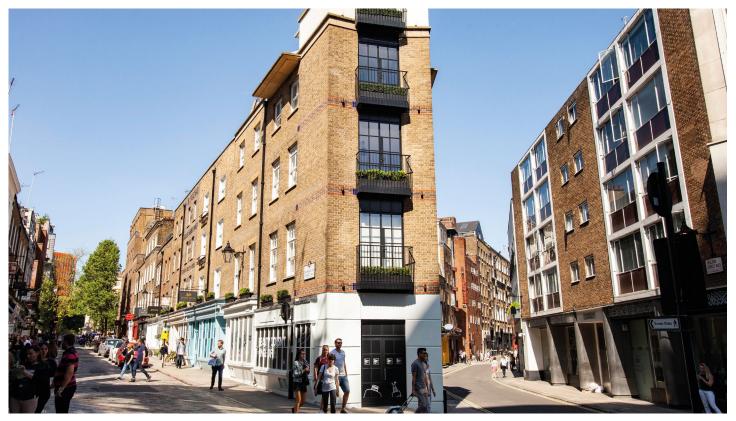

Plug & play offices to let.

4 Ching Court London WC2

Kitchen and break out space

Open plan desk space

External view looking down Monmouth Street and Shelton Street

7DialsLondon

7DialsLondon

7DialsLondon

External view of Ching Court

#### 4 Ching Court, Covent Garden, WC2

1,900 sq ft of self contained offices or three single floors from approx. 600 sq ft.