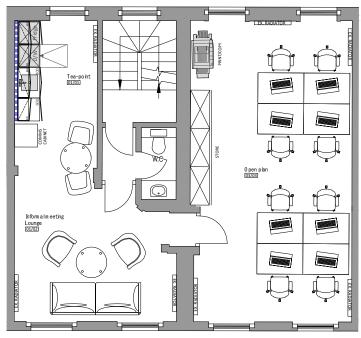

The layout of each floor will provide 8 desks, breakout space, kitchenette and useful storage solutions. You will also have the opportunity to brand your own space in line with your business identity.

# EXCITING, NEW SEVEN DIALS STYLE FITTED PRODUCT COMING TO MARKET.

Floor plan