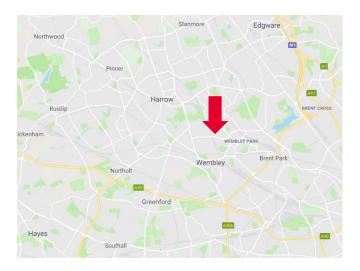

#### **LOCATION**

The property is located on the established East Lane Business Park in Wembley, immediately north of North Wembley station (Bakerloo and Overground Lines).

Access to the Property is from East Lane (A408), which provides easy access to the national motorway network, via the A40 at Hanger Lane and Junction 1 of the M1.

| Driving distances              | Miles |
|--------------------------------|-------|
| North Wembley Station          | 0.1   |
| Wembley Central                | 1.2   |
| Wembley Stadium                | 1.4   |
| A40 / Hanger Lane              | 3.1   |
| M1, Junction 1                 | 3.8   |
| Heathrow International Airport | 11    |
| M25, Junction 16               | 11.7  |
| Central London                 | 12    |
| Source: Google Maps            |       |