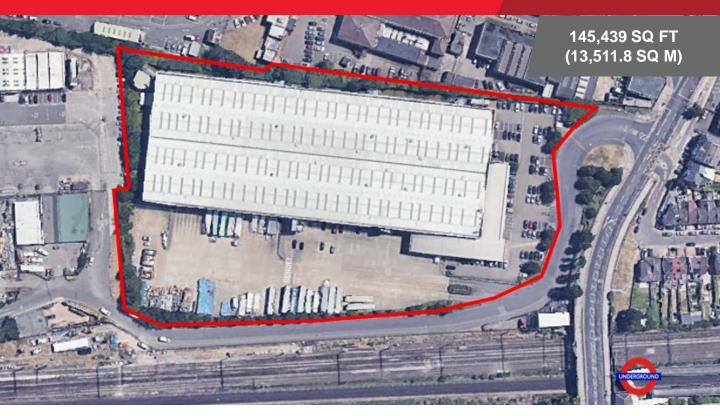

#### **SPECIFICATION**

- Minimum clear height of 12m, with 14.7m to ridge
- 12 dock level & 2 level access loading doors
- Modern 2 storey offices
- Secure, self-contained site of approx. 8 acres
- Secure yard of approx. 85,000 sq ft, with max yard depth of 55m
- Two storey modern office accommodation
- Available with mezzanines totalling 242,827 sq ft (22,559 sq m) if required
- Secure parking for 86 cars

|           | SQ M*    | SQ FT*  |
|-----------|----------|---------|
| Warehouse | 12,739.1 | 137,122 |
| Office    | 772.7    | 8,317   |
| TOTAL     | 13,511.8 | 145,439 |

### DESCRIPTION

The building comprises a modern warehouse of steel portal frame construction, benefitting from 12m minimum clear height, 2 level access and 12 dock level loading doors.

Externally the property occupies a secure-self-contained site of approximately 8 acres, within which there is a secure yard of approx. 85,000 sq ft and secure parking area for 86 cars.