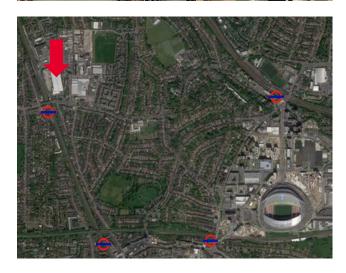

#### **LOCATION**

The property is located on the established East Lane Business Park in Wembley, immediately north of North Wembley station (Bakerloo and Overground Lines).

Access to the Property is from East Lane (A408), which provides easy access to the national motorway network, via the A40 at Hanger Lane and Junction 1 of the M1.

| Driving distances              | Miles |
|--------------------------------|-------|
| North Wembley Station          | 0.1   |
| Wembley Central                | 1.2   |
| Wembley Stadium                | 1.4   |
| A40 / Hanger Lane              | 3.1   |
| M1, Junction 1                 | 3.8   |
| Heathrow International Airport | 11    |
| M25, Junction 16               | 11.7  |
| Central London                 | 12    |
| Source: Google Maps            |       |