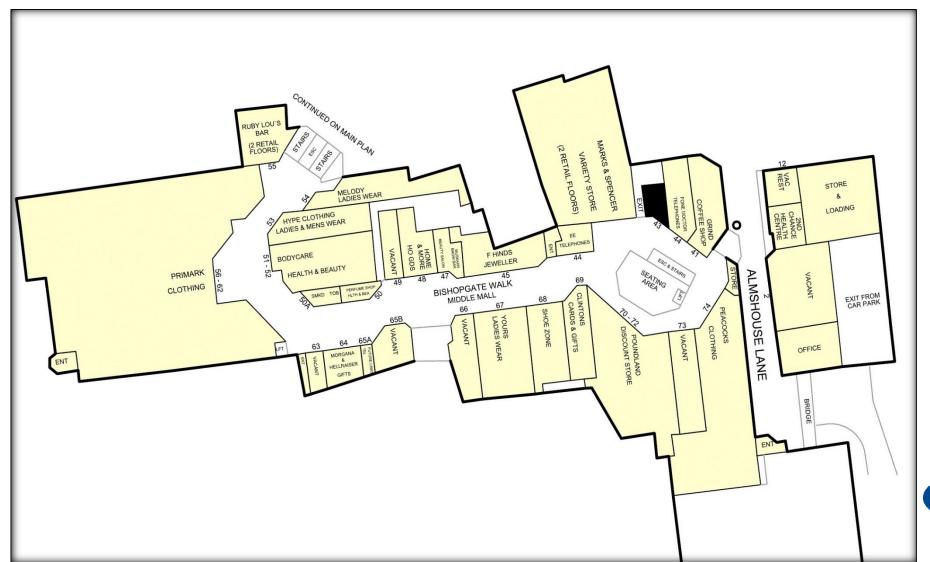

# WAKEFIELD - 43 BISHOPGATE WALK - THE RIDINGS SHOPPING CENTRE

### RATEABLE VALUE

£14,000 (2017 assessment)

SUBJECT TO CONTRACT

- The Ridings Shopping Centre is at the heart of the retail offer in Wakefield with approximately 345,000 sq ft of covered retail space.
- Anchor tenants include Marks & Spencer, TK Maxx, Primark, Boots and Morrisons,
- Other retailers represented include Yours, Peacocks, Bodycare, Card Factory, Ernest Jones, Clintons, Vodafone, Superdrug and Esquires.
- Adjoining multi-storey car park with over 1,000 spaces.