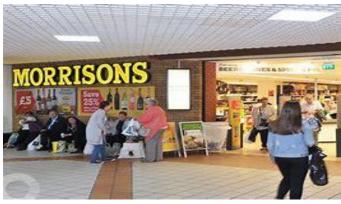

### RATEABLE VALUE

£14,000 (2017 assessment)

SUBJECT TO CONTRACT

- The Ridings Shopping Centre is at the heart of the retail offer in Wakefield with approximately 345,000 sq ft of covered retail space.
- Anchor tenants include Marks & Spencer, TK Maxx, Primark, Boots and Morrisons,
- Other retailers represented include Yours, Peacocks, Bodycare, Card Factory, Ernest Jones, Clintons, Vodafone, Superdrug and Esquires.
- Adjoining multi-storey car park with over 1,000 spaces.