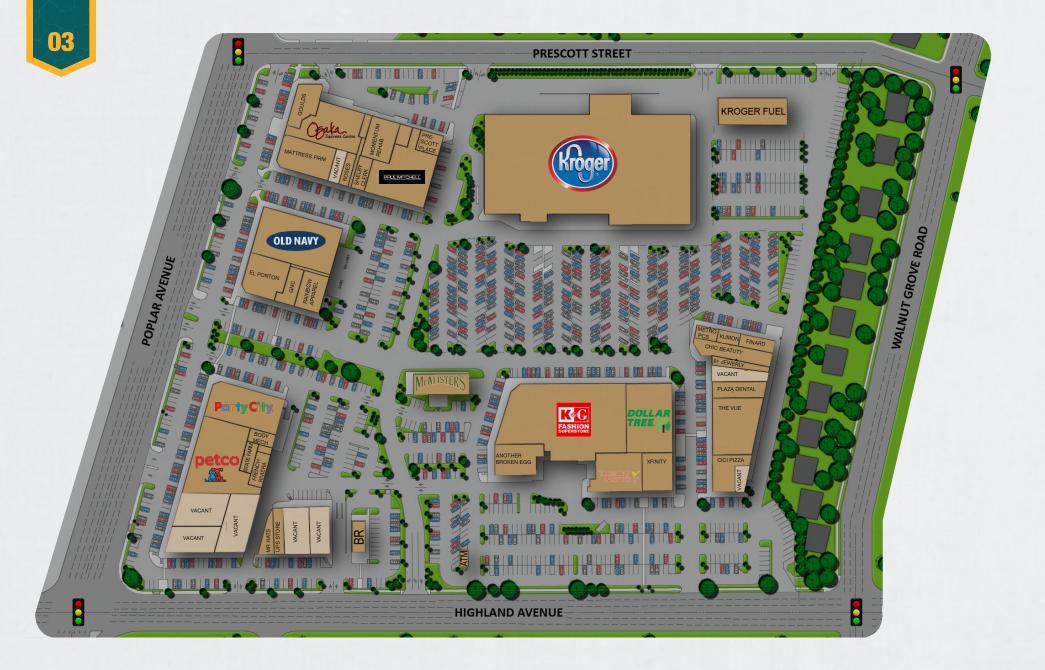

loor up to 45,000 on 2nd floor for Retail, Restaurants and Office uses. Located 1/2 mile from the University of Memphis, founded in 1912 with an active enrollment of over 21,000 Students

#### **MEMPHIS, TENNESSEE AREA HIGHLIGHTS**

Memphis is the 2nd largest city in Tennessee and the home of Elvis Presley's' Graceland.

Led by the FedEx World Headquarters, Memphis is centrally located and a hub for all modes of transportation.

Time MONEY ranked Memphis #3 on its list of the 7 Best Domestic Destinations in 2016 citing affordable accommodations and a plethora of affordable eats and drinks, including nationally recognized Central BBQ and Wiseacre Brewery.

#### LARGEST EMPLOYERS IN THE MEMPHIS MSA INCLUDE:



#### **AREA RETAILERS INCLUDE:**





THE DISCOUNT PARTY SUPER STORE

PartyC







## **SITE PLAN**



## **RETAIL AERIAL**





#### 2018 DEMOGRAPHICS



POPULATION 1 MILE: 12,251 3 MILES: 107,522 5 MILES: 239,134



AVG HOUSEHOLD INCOME 1 MILE: \$96,770 3 MILES: \$68,417 5 MILES: \$64,126



DAYTIME POPULATION

**1 MILE:** 14,859 **3 MILES:** 109,761 **5 MILES:** 320,242

### **2018 TRAFFIC COUNTS**

POPLAR AVENUE: 26,972 HIGHLAND STREET: 22,151





# CONTACTS

#### **STEVE BROMMER**

Vice President +1 901 331 8026 steve.brommer@cbre.com

### **BEN STALLWORTH**

Associate +1 901 260 1001 ben.stallworth@cbre.com





© 2018 CBRE, Inc. All rights reserved. This information has been obtained from sources believed reliable, but has not been verified for accuracy or completeness. You should conduct acareful, independent investigation of the property and verify all inform