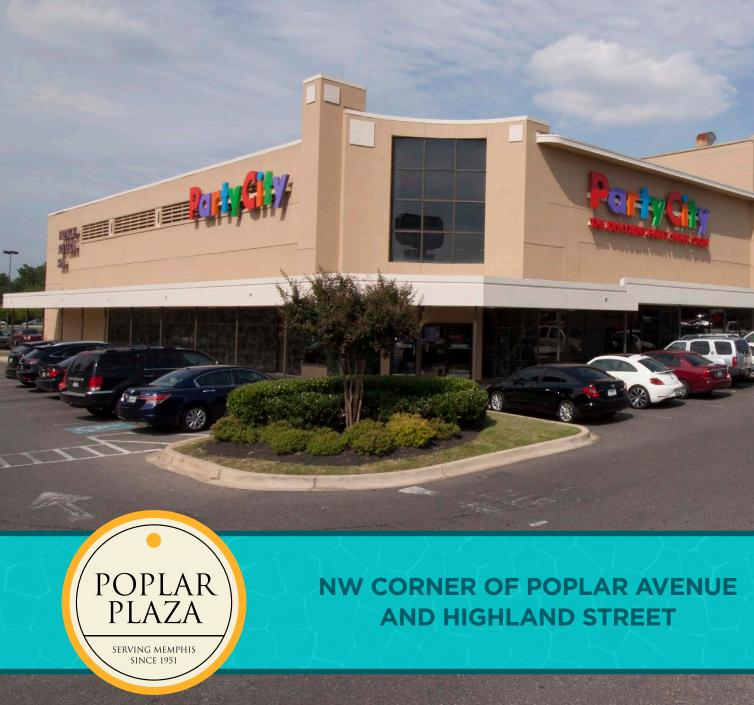

### **POPLAR PLAZA** 350,000 SF Shopping Center

Shops sizes range from 2,000 - 15,000 SF on ground floor up to 45,000 on 2nd floor for Retail, Restaurants and Office uses. Located 1/2 mile from the University of Memphis, founded in 1912 with an active enrollment of over 21,000 Students

#### **AREA RETAILERS INCLUDE:**

THE DISCOUNT PARTY SUPER STORE

PartyC