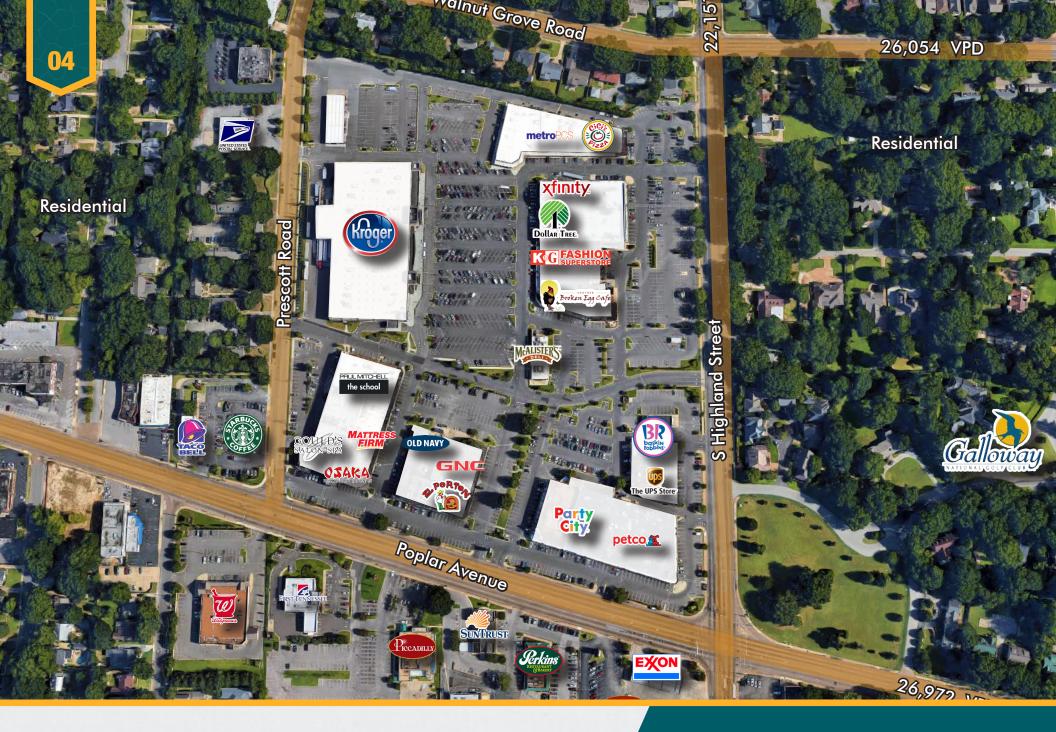

2nd floor for Retail, Restaurants and Office uses. Located 1/2 mile from the University of Memphis, founded in 1912 with an active enrollment of over 21,000 Students

#### **MEMPHIS, TENNESSEE AREA HIGHLIGHTS**

Memphis is the 2nd largest city in Tennessee and the home of Elvis Presley's' Graceland.

Led by the FedEx World Headquarters, Memphis is centrally located and a hub for all modes of transportation.

Time MONEY ranked Memphis #3 on its list of the 7 Best Domestic Destinations in 2016 citing affordable accommodations and a plethora of affordable eats and drinks, including nationally recognized Central BBQ and Wiseacre Brewery.

#### LARGEST EMPLOYERS IN THE MEMPHIS MSA INCLUDE:



#### **AREA RETAILERS INCLUDE:**





THE DISCOUNT PARTY SUPER STORE

PartyC







## **SITE PLAN**



## **RETAIL AERIAL**





#### 2018 DEMOGRAPHICS



POPULATION 1 MILE: 12,251 3 MILES: 107,522 5 MILES: 239,134



AVG HOUSEHOLD INCOME 1 MILE: \$96,770 3 MILES: \$68,417 5 MILES: \$64,126



DAYTIME POPULATION

**1 MILE:** 14,859 **3 MILES:** 109,761 **5 MILES:** 320,242

### **2018 TRAFFIC COUNTS**

POPLAR AVENUE: 26,972 HIGHLAND STREET: 22,151





# CONTACTS

#### **STEVE BROMMER**

Vice President +1 901 331 8026 steve.brommer@cbre.com

### **BEN STALLWORTH**

Associate +1 901 260 1001 ben.stallworth@cbre.com





© 2018 CBRE, Inc. All rights reserved. This information has been obtained from sources believed reliable, but has not been verified for accuracy or completeness. You should conduct acareful, independent investigation of the property and verify all information. Any reliance