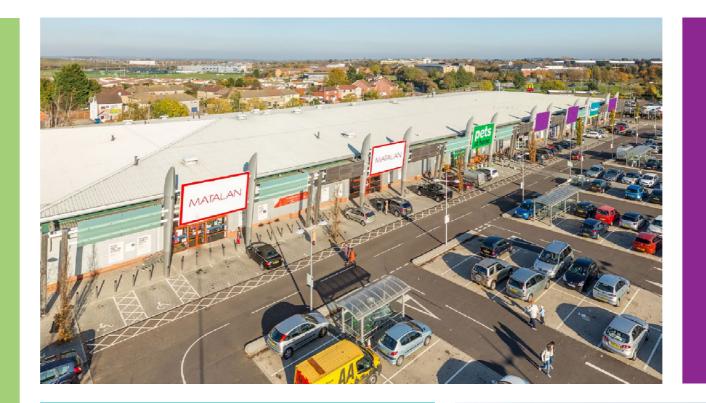

# **Accommodation Schedule**

| Unit       | Tenant            | Sq.ft  | Mezz   |
|------------|-------------------|--------|--------|
| 1          | Matalan           | 20,155 | 5,854  |
| 2A         | Pets at Home      | 10,041 | -      |
| 2B         | TO LET            | 10,049 | 1,863  |
| 4A         | TO LET            | 5,041  | 1,228  |
| 4B         | Poundland         | 4,992  | 1,946  |
| 3B         | TO LET            | 10,051 | 9,604  |
| 4/5        | B&M               | 20,142 | -      |
| 6          | ASDA              | 45,326 | 10,557 |
| 7A GF      | Frankie & Benny's | 4,068  | -      |
| 7A FF      | Snap Fitness      | 4,263  | -      |
| 7B         | Subway            | 1,467  | -      |
| 8A         | Costa             | 1,578  | -      |
| 8B         | Bella Italia      | 2,540  | 1,273  |
| 8C         | Nando's           | 3,294  | -      |
| Drive-thru | McDonald's        | 2,772  | -      |