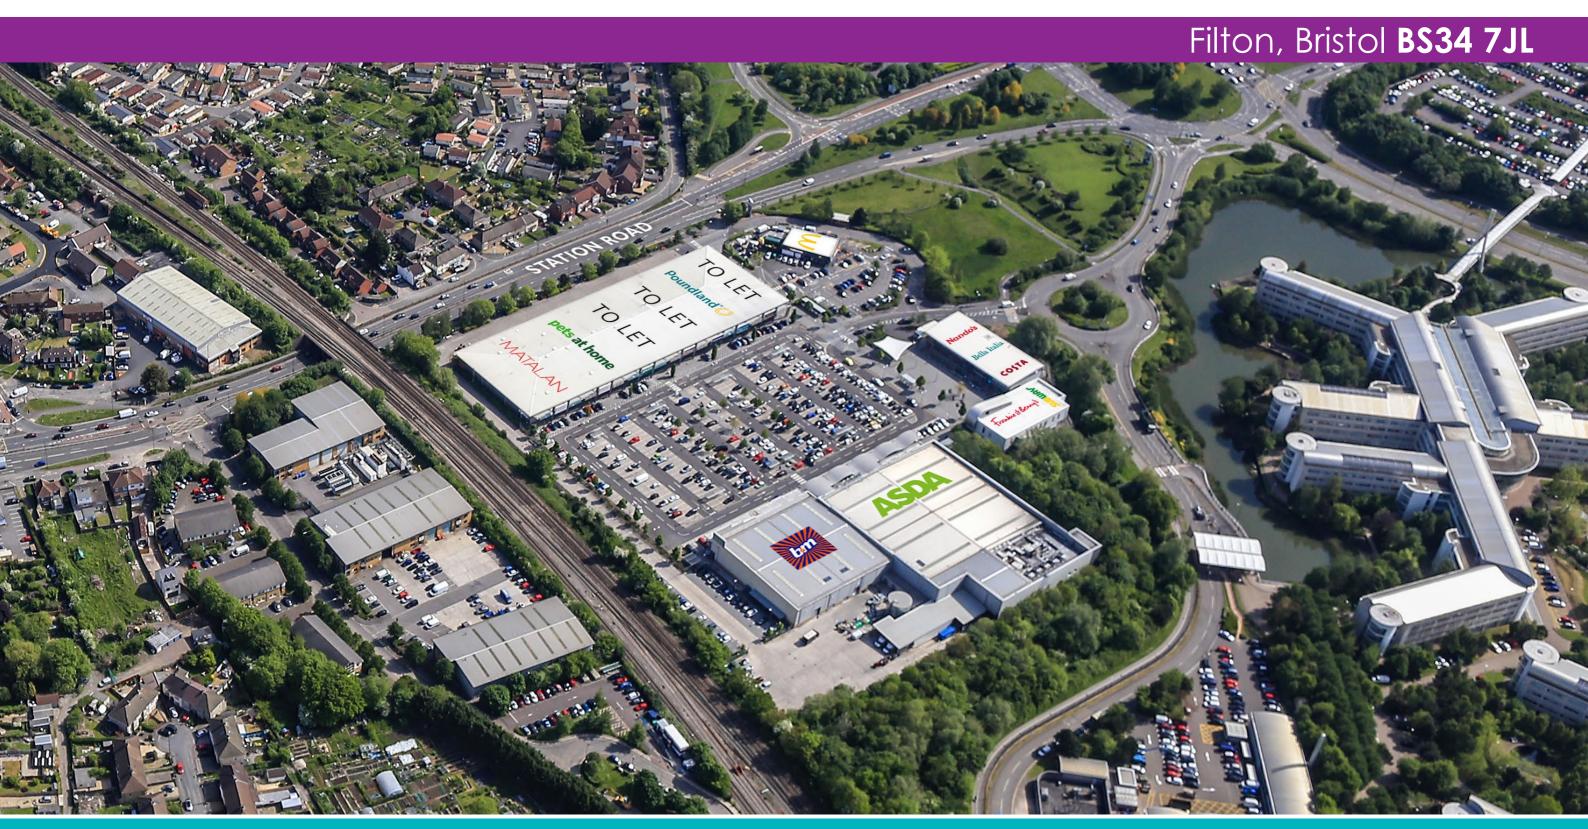

**Abbey Wood Shopping** Park has an estimated primary retail catchment of 962,000 people

The scheme is anchored by a large **ASDA** foodstore

The retail park is located off the A4174 (Station road) which connects directly to the M32 (Jct. 1), providing a link to the M4 and the city centre.

COSTA

pets at home Poundland & both ASDA Frankie's Benny's COSTA Nando's

MATALAN

# **Accommodation Schedule**

| Unit       | Tenant            | Sq.ft  | Mezz   |
|------------|-------------------|--------|--------|
| 1          | Matalan           | 20,155 | 5,854  |
| 2A         | Pets at Home      | 10,041 | -      |
| 2B         | TO LET            | 10,049 | 1,863  |
| 4A         | TO LET            | 5,041  | 1,228  |
| 4B         | Poundland         | 4,992  | 1,946  |
| 3B         | TO LET            | 10,051 | 9,604  |
| 4/5        | B&M               | 20,142 | -      |
| 6          | ASDA              | 45,326 | 10,557 |
| 7A GF      | Frankie & Benny's | 4,068  | -      |
| 7A FF      | Snap Fitness      | 4,263  | -      |
| 7B         | Subway            | 1,467  | -      |
| 8A         | Costa             | 1,578  | -      |
| 8B         | Bella Italia      | 2,540  | 1,273  |
| 8C         | Nando's           | 3,294  | -      |
| Drive-thru | McDonald's        | 2,772  | -      |