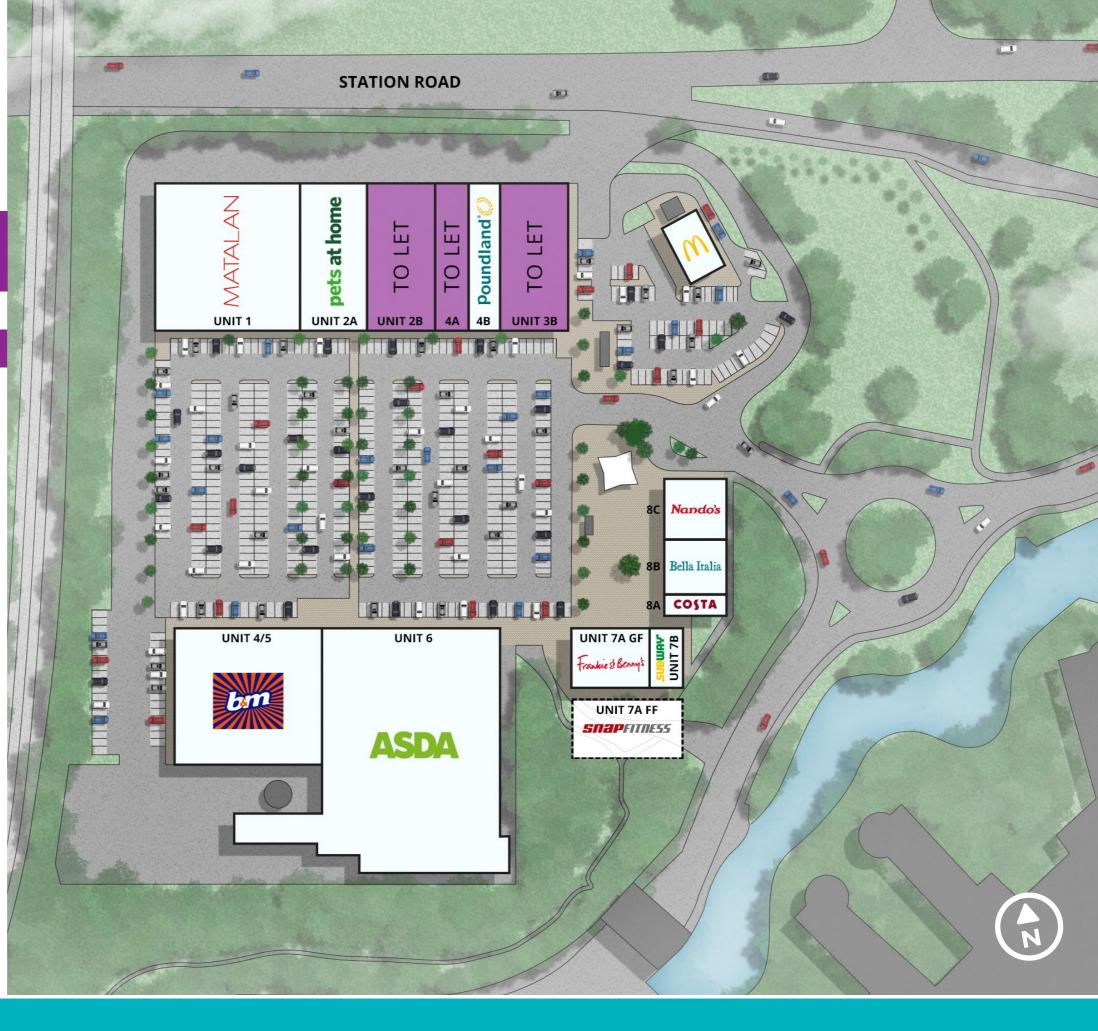

COSTA

pets at home Poundland & both ASDA Frankie's Benny's COSTA Nando's

MATALAN

# **Accommodation Schedule**

| Unit       | Tenant            | Sq.ft  | Mezz   |
|------------|-------------------|--------|--------|
| 1          | Matalan           | 20,155 | 5,854  |
| 2A         | Pets at Home      | 10,041 | -      |
| 2B         | TO LET            | 10,049 | 1,863  |
| 4A         | TO LET            | 5,041  | 1,228  |
| 4B         | Poundland         | 4,992  | 1,946  |
| 3B         | TO LET            | 10,051 | 9,604  |
| 4/5        | B&M               | 20,142 | -      |
| 6          | ASDA              | 45,326 | 10,557 |
| 7A GF      | Frankie & Benny's | 4,068  | -      |
| 7A FF      | Snap Fitness      | 4,263  | -      |
| 7B         | Subway            | 1,467  | -      |
| 8A         | Costa             | 1,578  | -      |
| 8B         | Bella Italia      | 2,540  | 1,273  |
| 8C         | Nando's           | 3,294  | -      |
| Drive-thru | McDonald's        | 2,772  | -      |