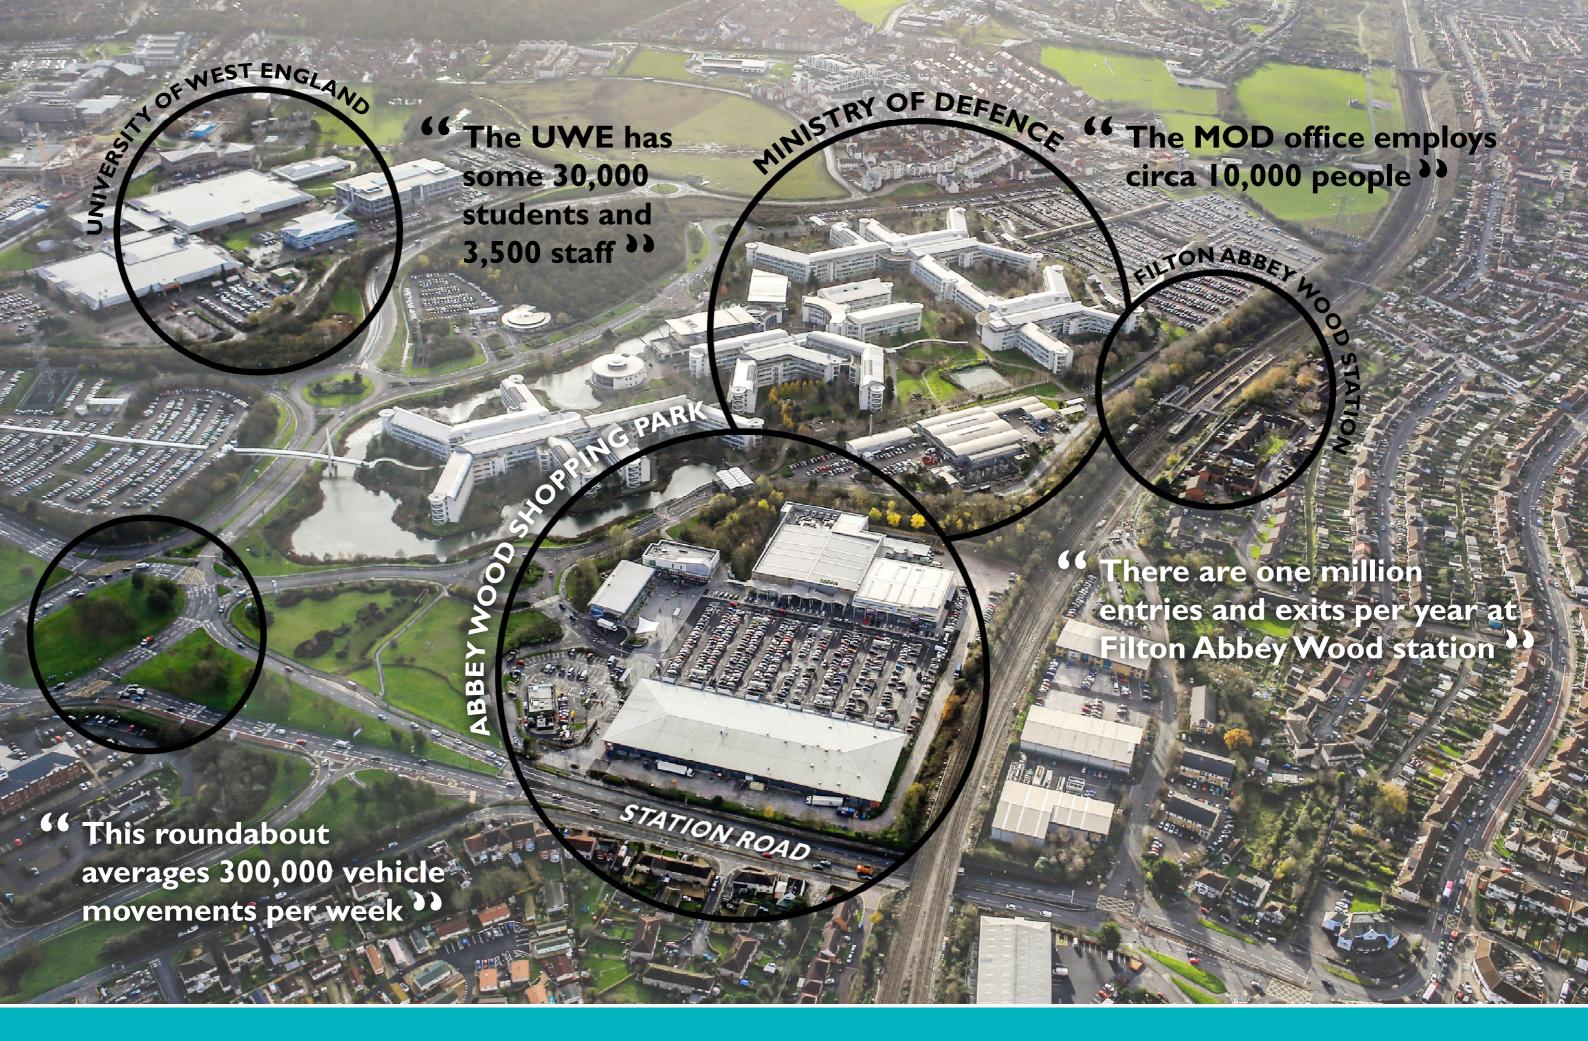

**Abbey Wood Shopping** Park has an estimated primary retail catchment of 962,000 people

The scheme is anchored by a large **ASDA** foodstore

The retail park is located off the A4174 (Station road) which connects directly to the M32 (Jct. 1), providing a link to the M4 and the city centre.