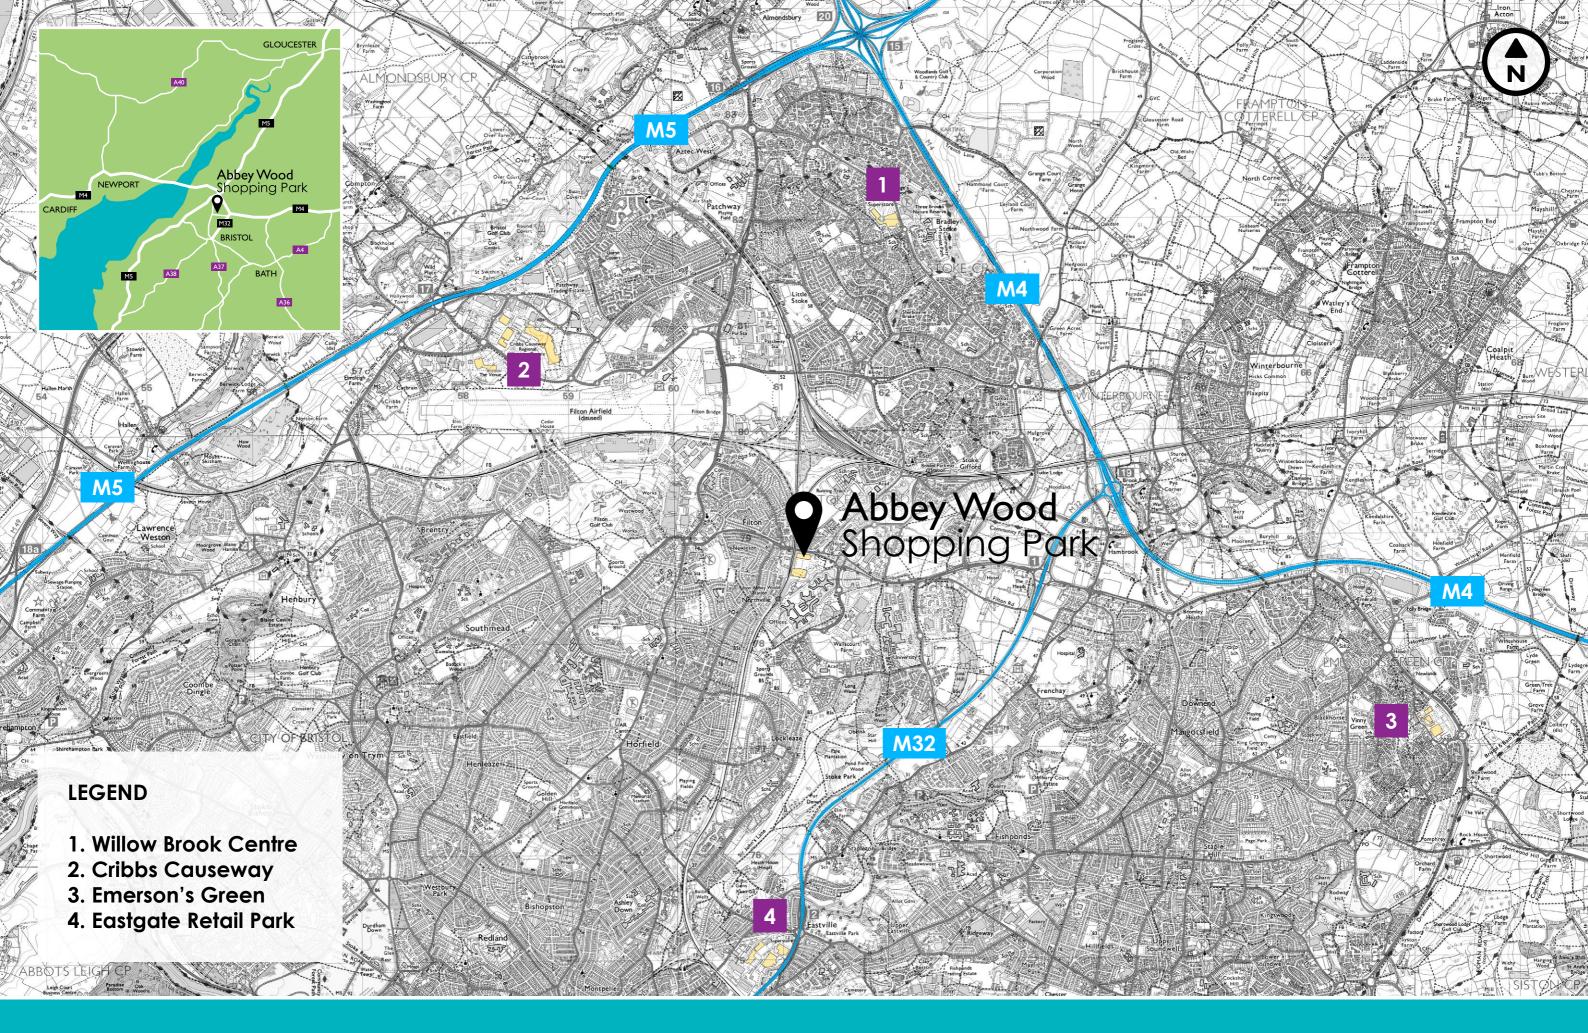

**Abbey Wood Shopping** Park has an estimated primary retail catchment of 962,000 people

The scheme is anchored by a large **ASDA** foodstore

The retail park is located off the A4174 (Station road) which connects directly to the M32 (Jct. 1), providing a link to the M4 and the city centre.