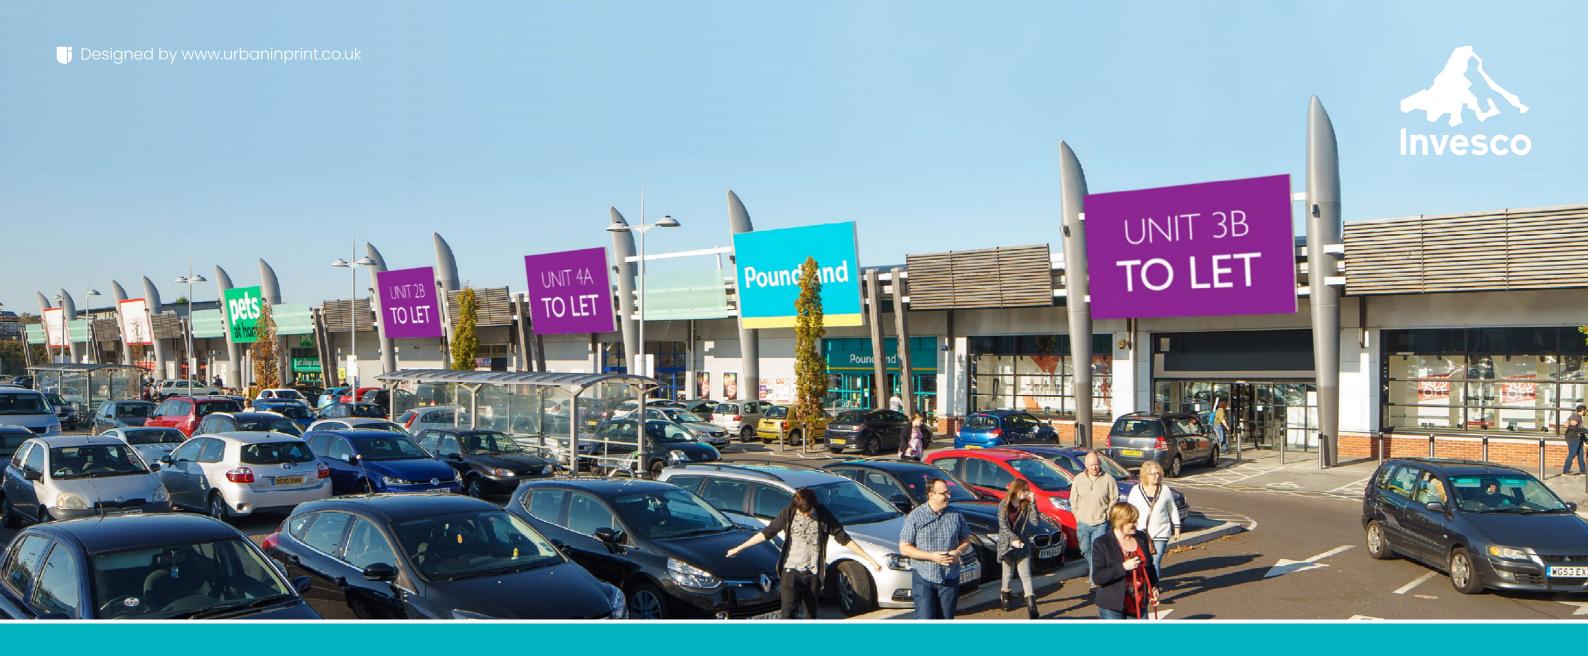

# **Accommodation Schedule**

| Unit       | Tenant            | Sq.ft  | Mezz   |
|------------|-------------------|--------|--------|
| 1          | Matalan           | 20,155 | 5,854  |
| 2A         | Pets at Home      | 10,041 | -      |
| 2B         | TO LET            | 10,049 | 1,863  |
| 4A         | TO LET            | 5,041  | 1,228  |
| 4B         | Poundland         | 4,992  | 1,946  |
| 3B         | TO LET            | 10,051 | 9,604  |
| 4/5        | B&M               | 20,142 | -      |
| 6          | ASDA              | 45,326 | 10,557 |
| 7A GF      | Frankie & Benny's | 4,068  | -      |
| 7A FF      | Snap Fitness      | 4,263  | -      |
| 7B         | Subway            | 1,467  | -      |
| 8A         | Costa             | 1,578  | -      |
| 8B         | Bella Italia      | 2,540  | 1,273  |
| 8C         | Nando's           | 3,294  | -      |
| Drive-thru | McDonald's        | 2,772  | -      |

Scheme Size 145,779 Sq.ft

Parking 575 spaces

Planning Open A1 Part food

26% of Bristol's population is categorised as being in the most affluent AB social group, above the national average of 22%

522,240 residents live within a 20 min. drive time