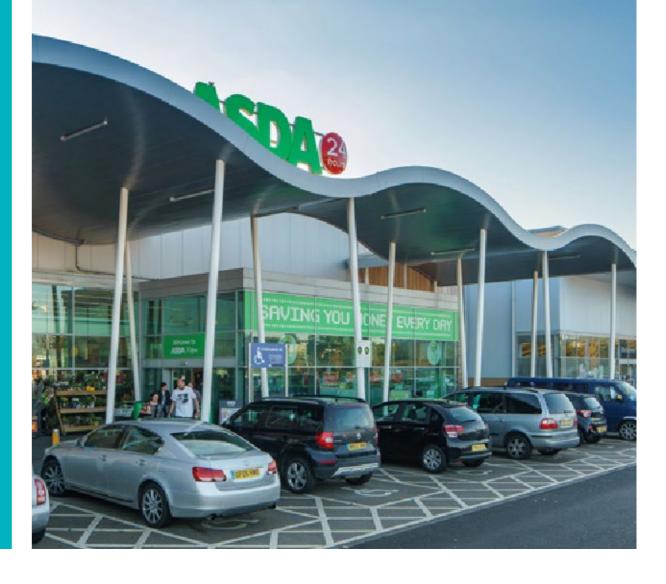

**Abbey Wood Shopping** Park has an estimated primary retail catchment of 962,000 people

The scheme is anchored by a large **ASDA** foodstore

The retail park is located off the A4174 (Station road) which connects directly to the M32 (Jct. 1), providing a link to the M4 and the city centre.

# **Accommodation Schedule**

| Unit       | Tenant            | Sq.ft  | Mezz   |
|------------|-------------------|--------|--------|
| 1          | Matalan           | 20,155 | 5,854  |
| 2A         | Pets at Home      | 10,041 | -      |
| 2B         | TO LET            | 10,049 | 1,863  |
| 4A         | TO LET            | 5,041  | 1,228  |
| 4B         | Poundland         | 4,992  | 1,946  |
| 3B         | TO LET            | 10,051 | 9,604  |
| 4/5        | B&M               | 20,142 | -      |
| 6          | ASDA              | 45,326 | 10,557 |
| 7A GF      | Frankie & Benny's | 4,068  | -      |
| 7A FF      | Snap Fitness      | 4,263  | -      |
| 7B         | Subway            | 1,467  | -      |
| 8A         | Costa             | 1,578  | -      |
| 8B         | Bella Italia      | 2,540  | 1,273  |
| 8C         | Nando's           | 3,294  | -      |
| Drive-thru | McDonald's        | 2,772  | -      |