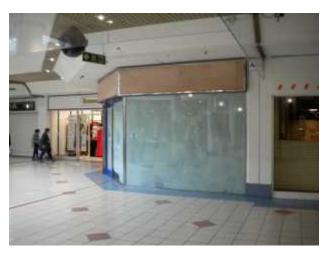

#### **LOCATION**

The shop is located in a prime corner position opposite to Asda, close to New Look, Peacocks and Superdrug and other national retailers include Everyone Everywhere, McKays and Holland and Barrett. The footfall through the Cornbow Centre is regularly in excess of 1million people per month.

#### **ACCOMMODATION**

The shop is located at ground floor only.

#### **DIMENSIONS**

| Frontage                | 10'         | 8" |
|-------------------------|-------------|----|
| Splay frontage          | 8'          | 6" |
| Return frontage         | 11'         | 9" |
| Internal width          | 16'         | 9" |
| Shop depth              | 71'         | 4" |
| Ground floor sales area | 1,200 sq ft |    |
| Ground floor staff      | 113 sq ft   |    |