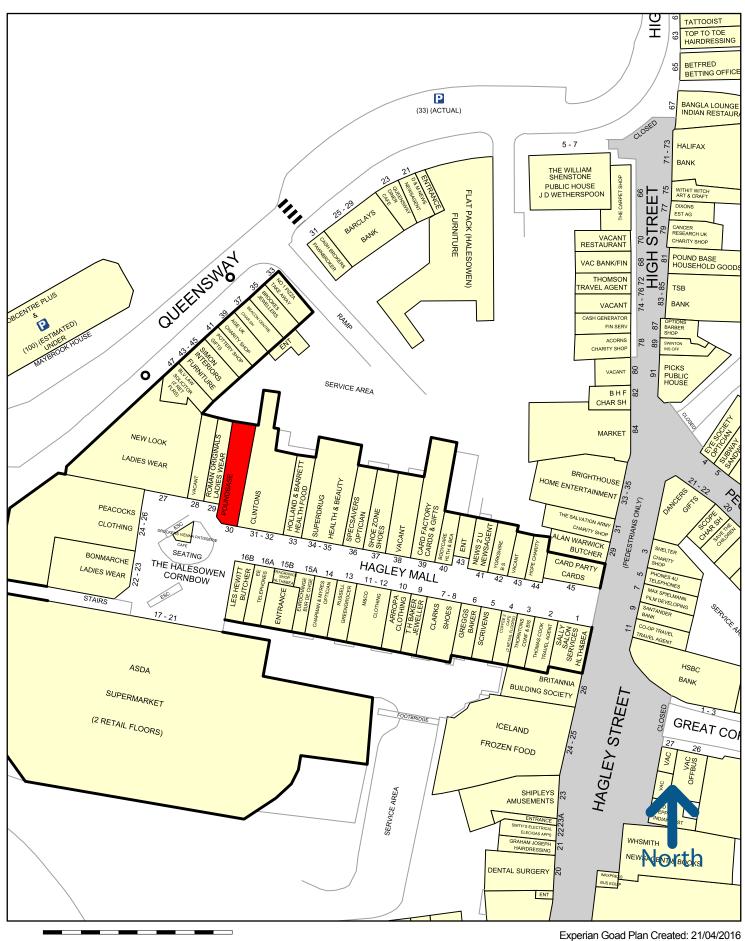

#### **LOCATION**

The shop is located in a prime corner position opposite to Asda, close to New Look, Peacocks and Superdrug and other national retailers include Everyone Everywhere, McKays and Holland and Barrett. The footfall through the Cornbow Centre is regularly in excess of 1million people per month.