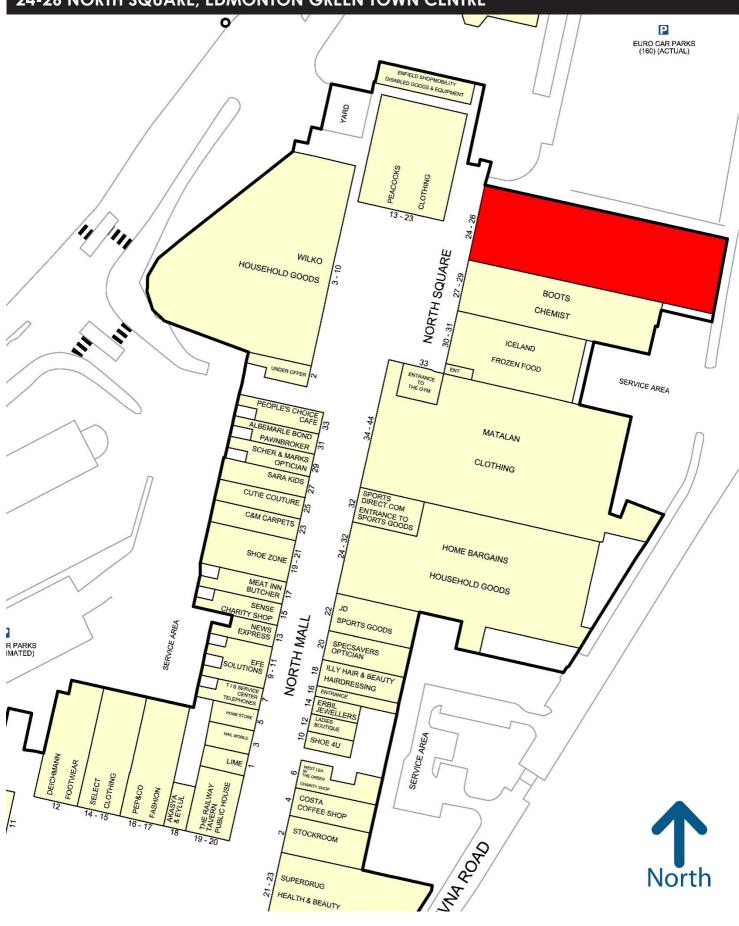

### 24-26 NORTH SQUARE, EDMONTON GREEN TOWN CENTRE

The subject premises are situated in the North Square adjacent to **Boots**, **Iceland** and opposite Peacocks and Wilko. Other nearby retailers include Matalan and Sports Direct.