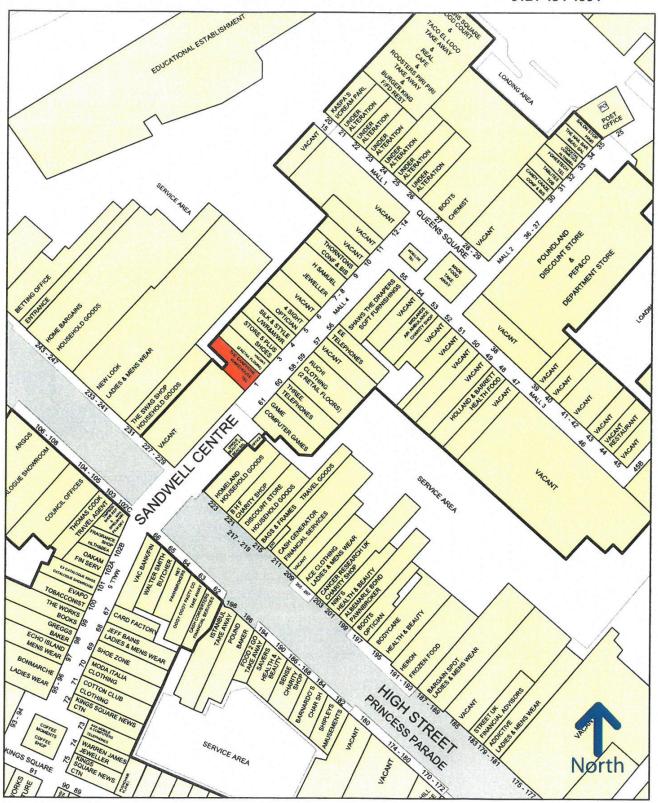

# LOCATION

Queens Square Shopping centre has undergone a comprehensive multi-million pound refurbishment that marks a new era for the shopping centre, West Bromwich and its shoppers.

The scheme is situated as the main retail link between the New Square Shopping Centre and West Bromwich High Street making it a key shopping destination for consumers in the town.

The subject premises are positioned close to the entrance to the scheme with nearby retailers including **Shaws The Drapers** and **4 Sight Optician**.