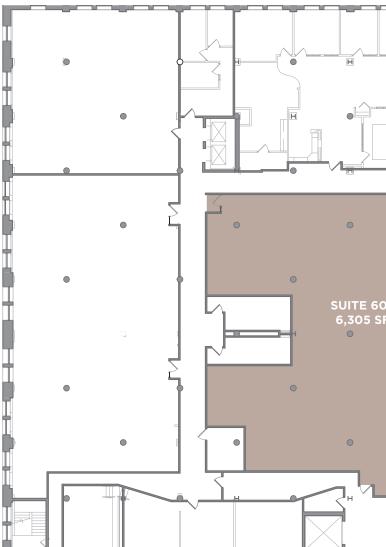

| FLR 06 | 6,305 SF  |
|--------|-----------|
| FLR 05 | 6,500 SF  |
| FLR 02 | 14,781 SF |
| FLR 01 | 2,146 SF  |