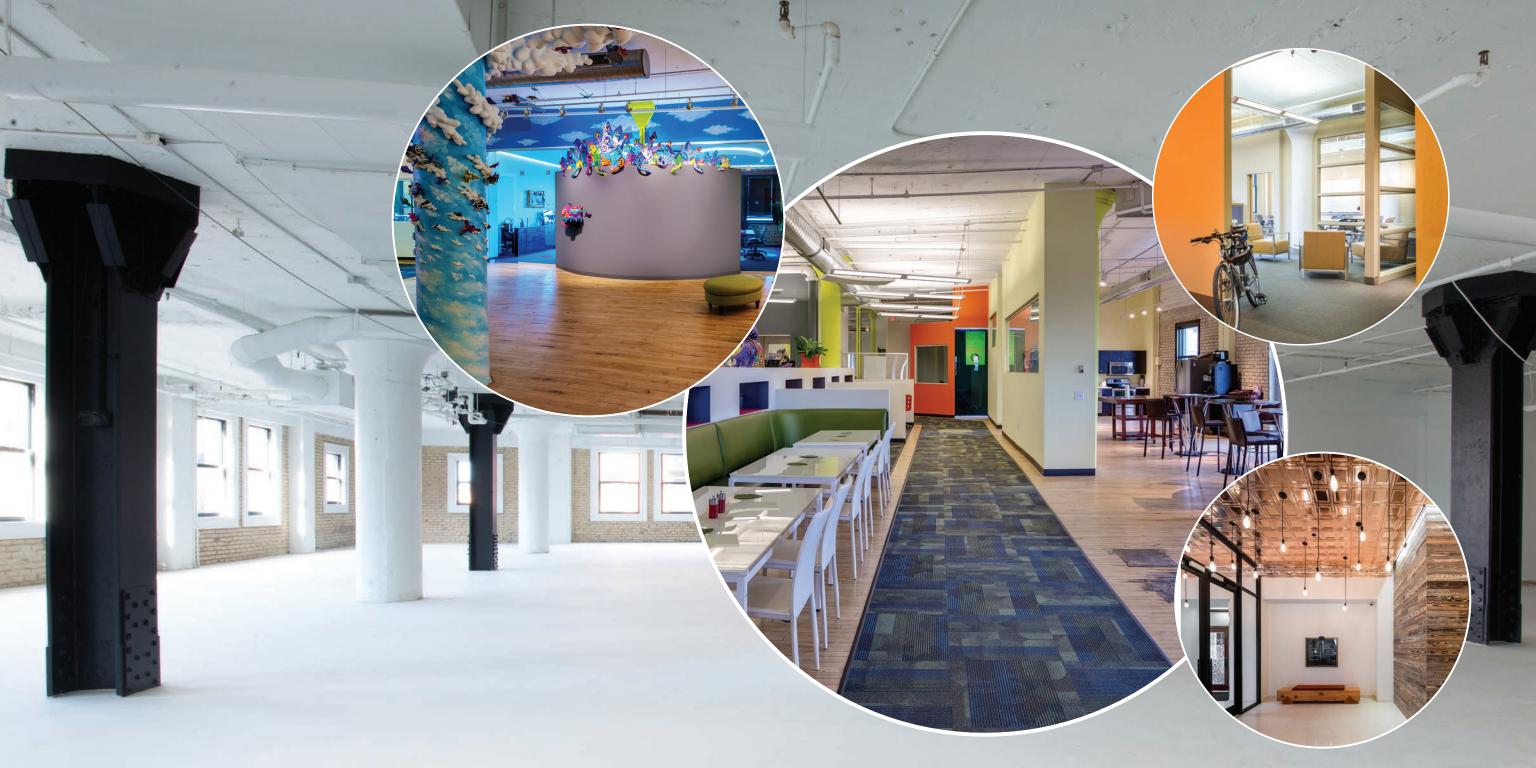

計算目

.

into and out of the office, with neighboring street and ramp parking, skyway access, and close proximity to public transit

Honor your style in this CREATIVE WAREHOUSE SPACE

The state

offering original brick walls, operable windows, flexible open floor plans and an urban contemporary atmosphere

Innovation is born of creative thinking and the ability to step outside what's normal; to see past the obvious, stretch limits and take chances. This beautifully preserved building is the optimal environment for exactly this kind of thinking. With it's mix of original industrial structure and contemporary natural materials, The Colwell Building offers a unique flavor, ready to be customized to your individual brand while nodding to the deep history of Minneapolis' long adored Warehouse District