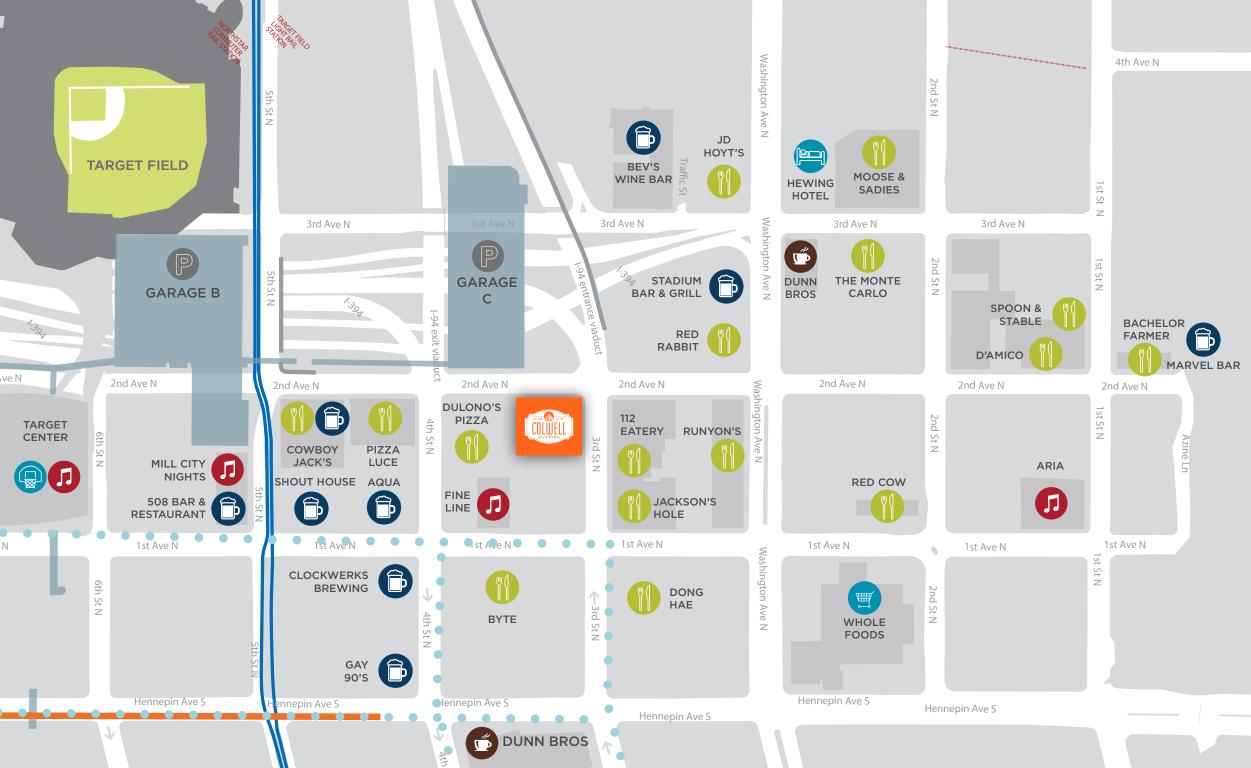

計算目

.

into and out of the office, with neighboring street and ramp parking, skyway access, and close proximity to public transit

Honor your style in this CREATIVE WAREHOUSE SPACE

The state

offering original brick walls, operable windows, flexible open floor plans and an urban contemporary atmosphere