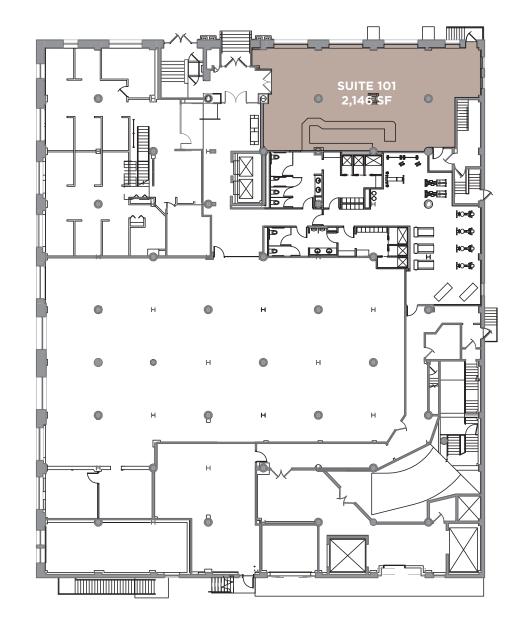

ACCESSIBLE DIVERSE

PRESERVED

EST. 1911

BUILDING

| FLR 01 | 2,146 SF  |
|--------|-----------|
| FLR 02 | 14,781 SF |
| FLR 05 | 6,500 SF  |
| FLR 06 | 6,305 SF  |

| FLR 01 | 2,146 SF  |
|--------|-----------|
| FLR 02 | 14,781 SF |
| FLR 05 | 6,500 SF  |
| FLR 06 | 6,305 SF  |

| FLR 01 | 2,146 SF  |
|--------|-----------|
| FLR 02 | 14,781 SF |
|        |           |
| FLR 05 | 5,600 SF  |

-

| _       |   |  |
|---------|---|--|
| ^       |   |  |
| )5<br>F | 0 |  |
|         | 0 |  |
|         |   |  |
|         |   |  |

| FLR 06 | 6,305 SF  |
|--------|-----------|
| FLR 05 | 6,500 SF  |
| FLR 02 | 14,781 SF |
| FLR 01 | 2,146 SF  |