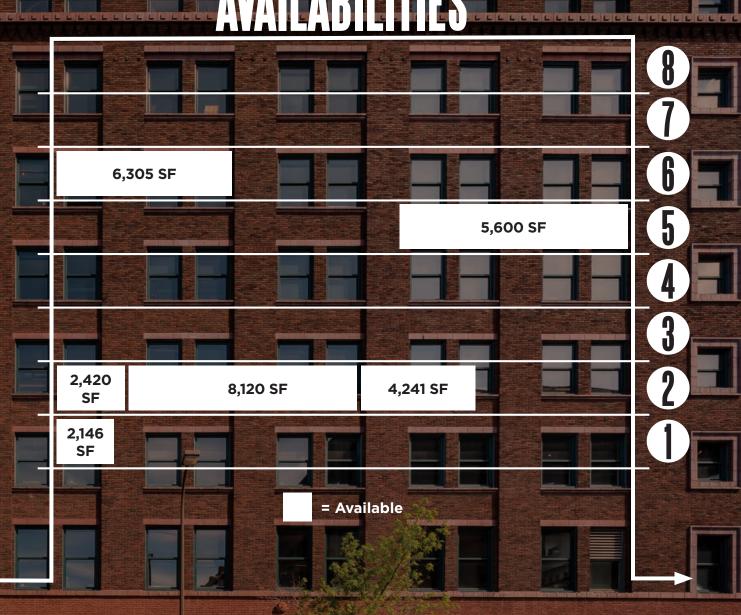

ACCESSIBLE DIVERSE

PRESERVED

EST. 1911

BUILDING

| FLR 01 | 2,146 SF  |
|--------|-----------|
| FLR 02 | 14,781 SF |
| FLR 05 | 6,500 SF  |
| FLR 06 | 6,305 SF  |

| FLR 01 | 2,146 SF  |
|--------|-----------|
| FLR 02 | 14,781 SF |
| FLR 05 | 6,500 SF  |
| FLR 06 | 6,305 SF  |

| FLR 01 | 2,146 SF  |
|--------|-----------|
| FLR 02 | 14,781 SF |
|        |           |
| FLR 05 | 5,600 SF  |

-

| _       |   |  |
|---------|---|--|
| ^       |   |  |
| )5<br>F | 0 |  |
|         | 0 |  |
|         |   |  |
|         |   |  |

| FLR 06 | 6,305 SF  |
|--------|-----------|
| FLR 05 | 6,500 SF  |
| FLR 02 | 14,781 SF |
| FLR 01 | 2,146 SF  |