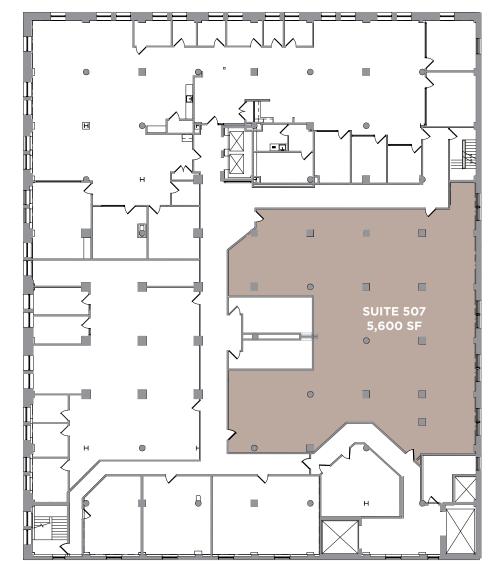

| FLR 01 | 2,146 SF  |
|--------|-----------|
| FLR 02 | 14,781 SF |
|        |           |
| FLR 05 | 5,600 SF  |

-

| _       |   |  |
|---------|---|--|
| ^       |   |  |
| )5<br>F | 0 |  |
|         | 0 |  |
|         |   |  |
|         |   |  |