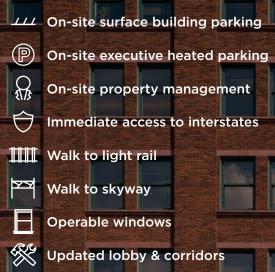

計算目

.

into and out of the office, with neighboring street and ramp parking, skyway access, and close proximity to public transit

Honor your style in this CREATIVE WAREHOUSE SPACE

The state

offering original brick walls, operable windows, flexible open floor plans and an urban contemporary atmosphere