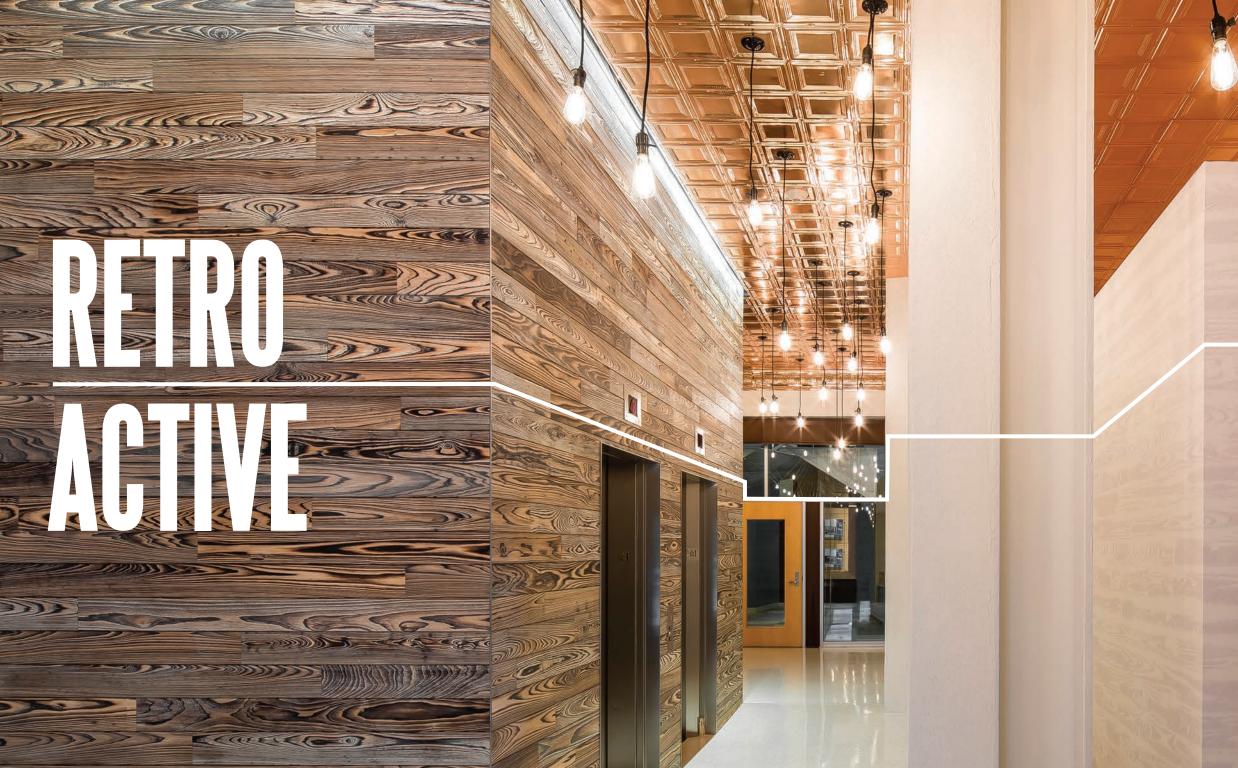

計算目

.

into and out of the office, with neighboring street and ramp parking, skyway access, and close proximity to public transit

Honor your style in this CREATIVE WAREHOUSE SPACE

The state

offering original brick walls, operable windows, flexible open floor plans and an urban contemporary atmosphere

Innovation is born of creative thinking and the ability to step outside what's normal; to see past the obvious, stretch limits and take chances. This beautifully preserved building is the optimal environment for exactly this kind of thinking. With it's mix of original industrial structure and contemporary natural materials, The Colwell Building offers a unique flavor, ready to be customized to your individual brand while nodding to the deep history of Minneapolis' long adored Warehouse District