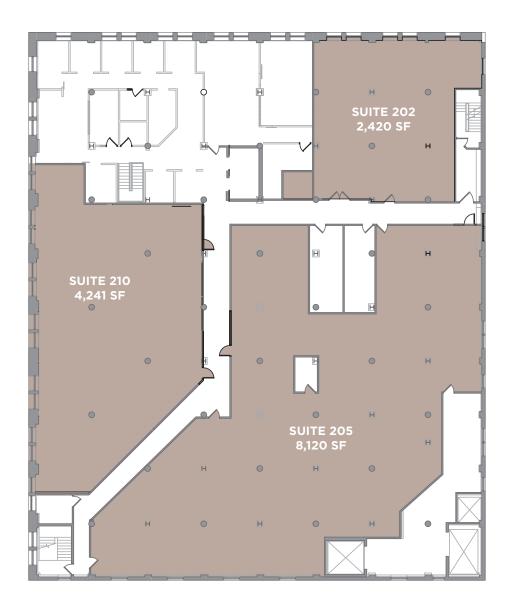

ACCESSIBLE DIVERSE

PRESERVED

EST. 1911

BUILDING

| FLR 01 | 2,146 SF  |
|--------|-----------|
| FLR 02 | 14,781 SF |
| FLR 05 | 6,500 SF  |
| FLR 06 | 6,305 SF  |

| FLR 01 | 2,146 SF  |
|--------|-----------|
| FLR 02 | 14,781 SF |
| FLR 05 | 6,500 SF  |
| FLR 06 | 6,305 SF  |

| FLR 01 | 2,146 SF  |
|--------|-----------|
| FLR 02 | 14,781 SF |
|        |           |
| FLR 05 | 5,600 SF  |

-

| _       |   |  |
|---------|---|--|
| ^       |   |  |
| )5<br>F | 0 |  |
|         | 0 |  |
|         |   |  |
|         |   |  |

| FLR 06 | 6,305 SF  |
|--------|-----------|
| FLR 05 | 6,500 SF  |
| FLR 02 | 14,781 SF |
| FLR 01 | 2,146 SF  |