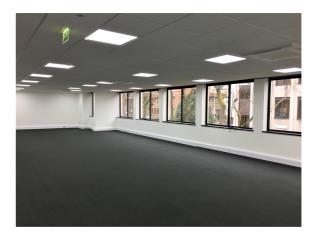

#### **DESCRIPTION**

Central Court comprises a modern office building arranged around an attractive landscaped central courtyard with a large and impressive reception. The available suites have been refurbished to a high standard.

## **FEATURES**

- Suspended ceilings with LED lighting
- Carpeting
- 4 passenger lifts
- 24 hour security/CCTV
- Impressive reception (to be refurbished)
- Comfort cooling
- Double glazed windows
- Allocated Parking
- Male and female WC's