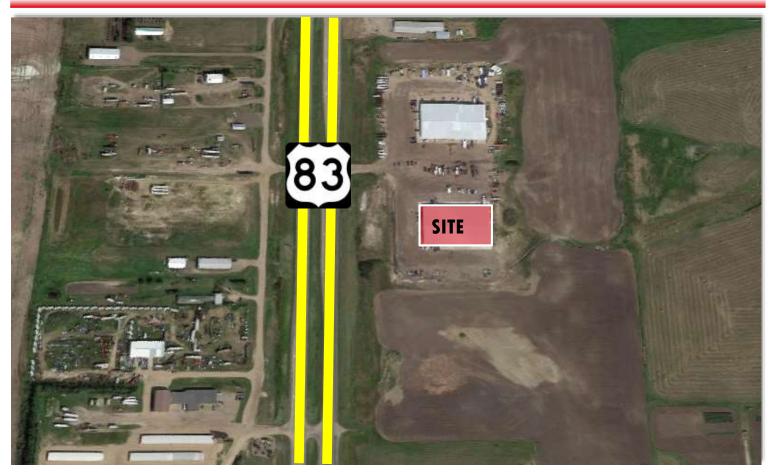

## **TWO 5,440 SF INDUSTRIAL SHOPS** FOR LEASE

4920 N. BROADWAY, MINOT, ND 58703

HIGHWAY 83 FRONTAGE IN THE HEART OF THE BAKKEN

FOR MORE INFORMATION PLEASE CONTACT

Mike Elliott Energy Real Estate Solutions Managing Broker +1 701 713 6606 mike.elliott@energyreco.com

## **5,440 SF INDUSTRIAL SHOP** FOR LEASE

4920 N. BROADWAY, UNIT 2, MINOT, ND 58703

HIGHWAY 83 FRONTAGE IN THE HEART OF THE BAKKEN

FOR MORE INFORMATION PLEASE CONTACT

Mike Elliott Energy Real Estate Solutions Managing Broker +1 701 713 6606 mike.elliott@energyreco.com