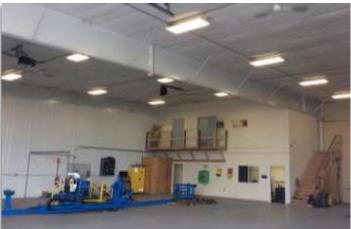

## FEATURES

- FOR LEASE: Two 5,440 SF shop
- LEASE RATE: \$15/SF NNN
- Each space consists of office space, bathroom, utility room, lunch room, and loft for storage
- (2) 16' x 20' overhead doors and (1) main door
- Highway 83 frontage
- Large lot for equipment
- Cement flooring
- In-floor heating
- 3-phase power