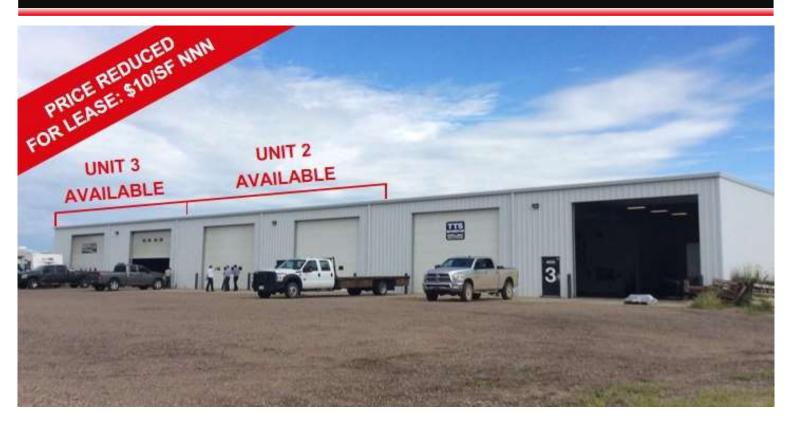

## **TWO 5,440 SF INDUSTRIAL SHOPS** FOR LEASE

4920 N. BROADWAY, MINOT, ND 58703

HIGHWAY 83 FRONTAGE IN THE HEART OF THE BAKKEN

FOR MORE INFORMATION PLEASE CONTACT

Mike Elliott Energy Real Estate Solutions Managing Broker +1 701 713 6606 mike.elliott@energyreco.com

## FEATURES

- FOR LEASE: Two 5,440 SF shop
- LEASE RATE: \$15/SF NNN
- Each space consists of office space, bathroom, utility room, lunch room, and loft for storage
- (2) 16' x 20' overhead doors and (1) main door
- Highway 83 frontage
- Large lot for equipment
- Cement flooring
- In-floor heating
- 3-phase power

## **5,440 SF INDUSTRIAL SHOP** FOR LEASE

4920 N. BROADWAY, UNIT 2, MINOT, ND 58703

HIGHWAY 83 FRONTAGE IN THE HEART OF THE BAKKEN

FOR MORE INFORMATION PLEASE CONTACT

Mike Elliott Energy Real Estate Solutions Managing Broker +1 701 713 6606 mike.elliott@energyreco.com