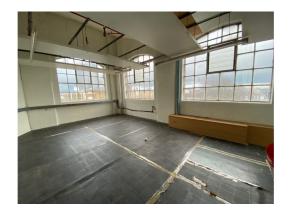

# Summary

A number of light industrial units available in the heart of Stratford on flexible license agreements

## Availability

The workshops can be accessed from 7.30am to 8.30pm on weekdays. 8am to 4pm on Saturdays. On Sundays and bank holidays the workshops are closed.

| Floor / Unit | Description | Size      |
|--------------|-------------|-----------|
| 1st          | Unit 118    | 360 sq ft |
| 1st          | Unit 158    | 210 sq ft |
| 2nd          | Unit 236    | 287 sq ft |
| 3rd          | Unit 311    | 360 sq ft |
| 3rd          | Unit 315    | 187 sq ft |
| 3rd          | Unit 327    | 415 sq ft |
| 3rd          | Unit 328    | 288 sq ft |