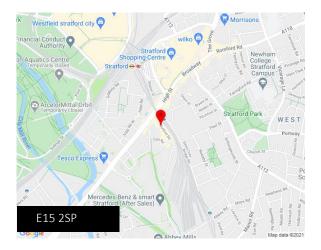

# Location

The workshops are conveniently located in the heart of Stratford. Situated just off the A11, the workshops are 0.5 miles away (nine minute walk) from Stratford Station, which provides access to the Underground, DLR and Overground railway services. Stratford High Street DLR is also only 50 metres away.

The workshops are also close to Stratford Mall, which includes numerous major banks, shops, cafes and bars.