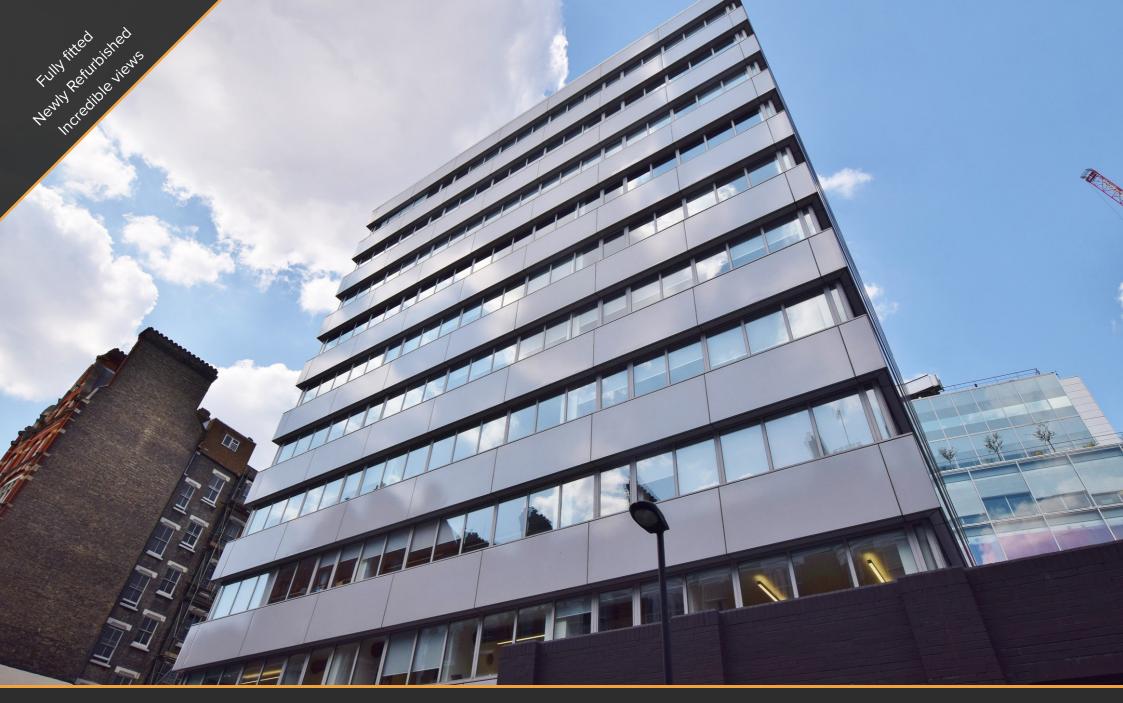

13-16 Elm Street, Clerkenwell, WC1X 0BJ

### DESCRIPTION

Elm Yard is a prestigious development between King's Cross, Clerkenwell and Chancery Lane. The available accommodation is located on the 8th floor with unbelievable views and provides newly refurbished office space within a tower building benefiting from incredible external communal areas/facilities. The entire office is Plug and Play and includes a number of internal meeting rooms as well as open plan spaces. The tenant will have access to the large garden on the ground floor and can enjoy all the amenities made available by the building such as bean bags, seating area, table football, games (giant Connect 4), occasional events (mini gold games etc.), food trucks, ice cream vans, bike racks and more.