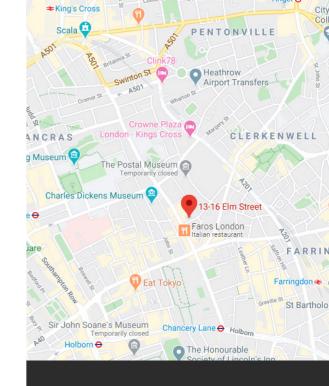

eas/facilities. The entire office is Plug and Play and includes a number of internal meeting rooms as well as open plan spaces. The tenant will have access to the large garden on the ground floor and can enjoy all the amenities made available by the building such as bean bags, seating area, table football, games (giant Connect 4), occasional events (mini gold games etc.), food trucks, ice cream vans, bike racks and more.

### AMENITIES

- Newly Refurbished Building
- VRF Air Conditioning
- Plug & Play
- Incredible views
- Fitted Kitchenette
- Raised Floor
- Fibre
- LED lighting
- Carpet flooring

- Excellent Natural Light
- Toilets on each floor
- Internal Meeting Rooms
- 2 Passenger Lifts
- 72 Bike Racks
- 5 Showers & Lockers
- Beautiful Outdoor Areas
- Manned Reception
- 24 Hour Access



# CONTACT

**Rupert Searle** 

0203 597 6474 rs@theworkplacecompany.co.uk

### Cécile Drugeon

020 3319 5813 cd@theworkplacecompany.co.uk



INIT 202-203, 1ST FLOOR SMITHFIELD MARKET, EAST POULTRY AVENUE, LONDON, EC1A 9LH

Misrepresentation Act 1967: These particulars are believed to be correct but their accuracy is not guaranteed and they do not form part of any contract. Unless otherwise stated, all prices and rents are quoted exclusive of VAT

# AVAILABILITY

| FLOOR: | AREA<br>(SQ FT) | RENT<br>(PER SQ FT) | BUSINESS RATES<br>(PER SQ FT) | SERVICE CHARGE<br>(PER SQ FT) | TOTAL COST<br>(PER ANNUM) | STATUS    |
|--------|-----------------|---------------------|-------------------------------|-------------------------------|---------------------------|-----------|
| 8th    | 3,980