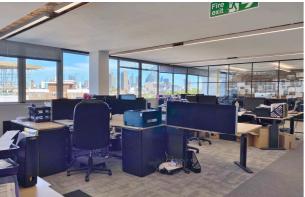

### DESCRIPTION

Elm Yard is a prestigious development between King's Cross, Clerkenwell and Chancery Lane. The available accommodation is located on the 8th floor with unbelievable views and provides newly refurbished office space within a tower building benefiting from incredible external communal areas/facilities. The entire office is Plug and Play and includes a number of internal meeting rooms as well as open plan spaces. The tenant will have access to the large garden on the ground floor and can enjoy all the amenities made available by the building such as bean bags, seating area, table football, games (giant Connect 4), occasional events (mini gold games etc.), food trucks, ice cream vans, bike racks and more.

### AMENITIES

- Newly Refurbished Building
- VRF Air Conditioning
- Plug & Play
- Incredible views
- Fitted Kitchenette
- Raised Floor
- Fibre
- LED lighting
- Carpet flooring

- Excellent Natural Light
- Toilets on each floor
- Internal Meeting Rooms
- 2 Passenger Lifts
- 72 Bike Racks
- 5 Showers & Lockers
- Beautiful Outdoor Areas
- Manned Reception
- 24 Hour Access