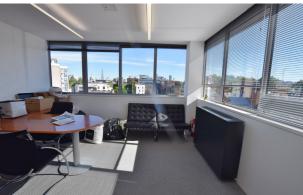

### DESCRIPTION

Elm Yard is a prestigious development between King's Cross, Clerkenwell and Chancery Lane. The available accommodation is located on the 8th floor with unbelievable views and provides newly refurbished office space within a tower building benefiting from incredible external communal areas/facilities. The entire office is Plug and Play and includes a number of internal meeting rooms as well as open plan spaces. The tenant will have access to the large garden on the ground floor and can enjoy all the amenities made available by the building such as bean bags, seating area, table football, games (giant Connect 4), occasional events (mini gold games etc.), food trucks, ice cream vans, bike racks and more.

### AMENITIES

- Newly Refurbished Building
- VRF Air Conditioning
- Plug & Play
- Incredible views
- Fitted Kitchenette
- Raised Floor
- Fibre
- LED lighting
- Carpet flooring

- Excellent Natural Light
- Toilets on each floor
- Internal Meeting Rooms
- 2 Passenger Lifts
- 72 Bike Racks
- 5 Showers & Lockers
- Beautiful Outdoor Areas
- Manned Reception
- 24 Hour Access