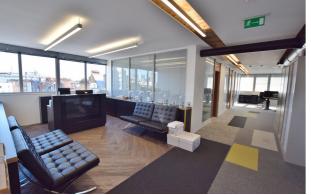

### DESCRIPTION

Elm Yard is a prestigious development between King's Cross, Clerkenwell and Chancery Lane. The available accommodation is located on the 8th floor with unbelievable views and provides newly refurbished office space within a tower building benefiting from incredible external communal areas/facilities. The entire office is Plug and Play and includes a number of internal meeting rooms as well as open plan spaces. The tenant will have access to the large garden on the ground floor and can enjoy all the amenities made available by the building such as bean bags, seating area, table football, games (giant Connect 4), occasional events (mini gold games etc.), food trucks, ice cream vans, bike racks and more.

### AMENITIES

- Newly Refurbished Building
- VRF Air Conditioning
- Plug & Play
- Incredible views
- Fitted Kitchenette
- Raised Floor
- Fibre
- LED lighting
- Carpet flooring

- Excellent Natural Light
- Toilets on each floor
- Internal Meeting Rooms
- 2 Passenger Lifts
- 72 Bike Racks
- 5 Showers & Lockers
- Beautiful Outdoor Areas
- Manned Reception
- 24 Hour Access