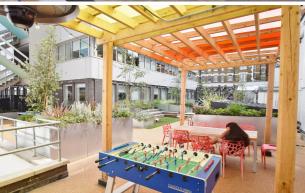

### DESCRIPTION

Elm Yard is a prestigious development between King's Cross, Clerkenwell and Chancery Lane. The available accommodation is located on the 8th floor with unbelievable views and provides newly refurbished office space within a tower building benefiting from incredible external communal areas/facilities. The entire office is Plug and Play and includes a number of internal meeting rooms as well as open plan spaces. The tenant will have access to the large garden on the ground floor and can enjoy all the amenities made available by the building such as bean bags, seating area, table football, games (giant Connect 4), occasional events (mini gold games etc.), food trucks, ice cream vans, bike racks and more.