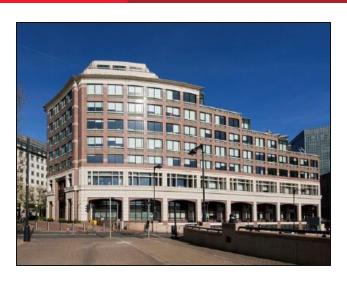

# 15 Westferry Circus, E14

94,973 sq ft (8,823 sq m)
Office Floors to Let

### **Building**

15 Westferry Circus was designed by SOM/Terry Farrell & Partners and was completed in 2001.

It is a highly specified office building with a waterfront location arranged over lower ground, ground and eight upper floors providing approximately 170,000 sq ft of office accommodation.

### Location

15 Westferry Circus is located on the western gateway to the Canary Wharf estate. Canary Wharf is an exceptional business destination and comprises the headquarters of some of the world's largest companies, in approximately 15 million sq ft of office accommodation.