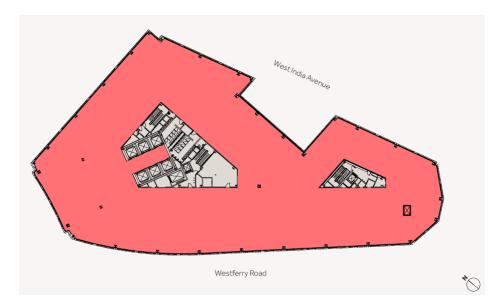

## **Reception Images**

**Typical Floor Plan** 

\* Indicative computer generated image

| Floor           | Area (sq ft) | Area (sq m) |
|-----------------|--------------|-------------|
| 8th (T)         | 8,394        | 780         |
| 5 <sup>th</sup> | U/O          | U/O         |
| 4th             | 23,684       | 2,200       |
| 3rd             | 23,679       | 2,200       |
| 2nd             | 22,217       | 2,064       |
| 1st             | 16,999       | 1,579       |
| Total           | 94,973       | 8,823       |