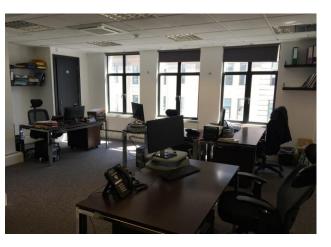

#### **DESCRIPTION**

The 5<sup>th</sup> Floor office benefits from natural light from both front and rear elevations and includes a kitchenette with built in fridge, boardroom, central heating, air conditioning (not tested) and demised male and female WCs.

#### **AMENITIES**

- 4 Desks And Chairs
- Telephone System
- Computer Screens and Associated Hard Drives
- Coat Stand
- Fitted Kitchen with Integrated Fridge,
  Toaster and Kettle
- Meeting Room With Table & 6 Chairs
- Air Conditioning (not tested)
- Hot Water Radiators
- Perimeter Trunking
- Good Natural Light
- Lift
- Demised Male and Female WC's