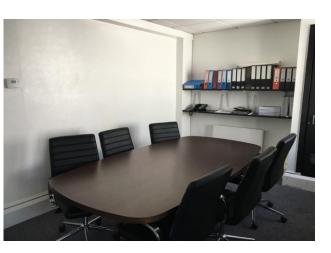

#### **DESCRIPTION**

The 5<sup>th</sup> Floor office benefits from natural light from both front and rear elevations and includes a kitchenette with built in fridge, boardroom, central heating, air conditioning (not tested) and demised male and female WCs.

#### **AMENITIES**

- 4 Desks And Chairs
- Telephone System
- Computer Screens and Associated Hard Drives
- Coat Stand
- Fitted Kitchen with Integrated Fridge,
  Toaster and Kettle
- Meeting Room With Table & 6 Chairs
- Air Conditioning (not tested)
- Hot Water Radiators
- Perimeter Trunking
- Good Natural Light
- Lift
- Demised Male and Female WC's