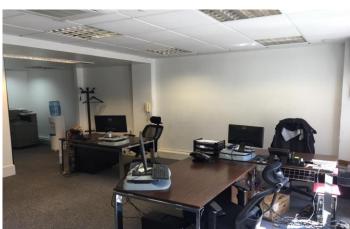

#### **DESCRIPTION**

The 5<sup>th</sup> Floor office benefits from natural light from both front and rear elevations and includes a kitchenette with built in fridge, boardroom, central heating, air conditioning (not tested) and demised male and female WCs.

#### **AMENITIES**

- 4 Desks And Chairs
- Telephone System
- Computer Screens and Associated Hard Drives
- Coat Stand
- Fitted Kitchen with Integrated Fridge,
  Toaster and Kettle
- Meeting Room With Table & 6 Chairs
- Air Conditioning (not tested)
- Hot Water Radiators
- Perimeter Trunking
- Good Natural Light
- Lift
- Demised Male and Female WC's