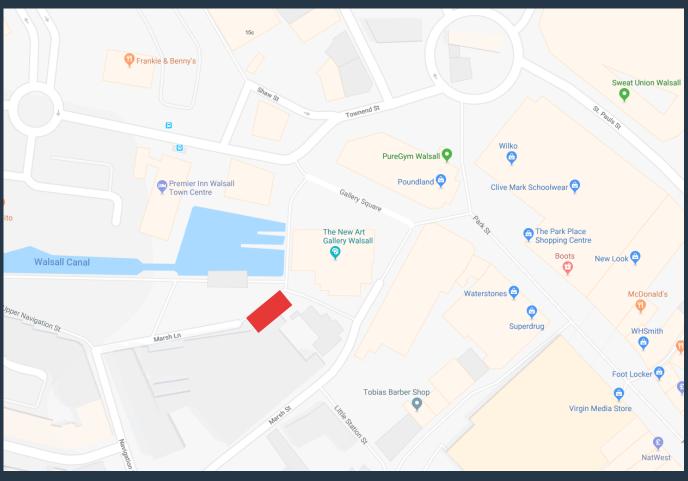

#### Location

The property is situated in a prominent location at the heart of Walsall Town Centre and overlooks the Crown Wharf Retail Park and Waterfront Leisure Scheme.

Waterside Place is part of the Crown Lofts residential scheme next to the internationally acclaimed New Art Gallery whilst opposite the very popular **Piri Fino Restaurant**, adjacent the brand new **Finesse Dessert** restaurant and in very close proximity to **Costa Coffee**.