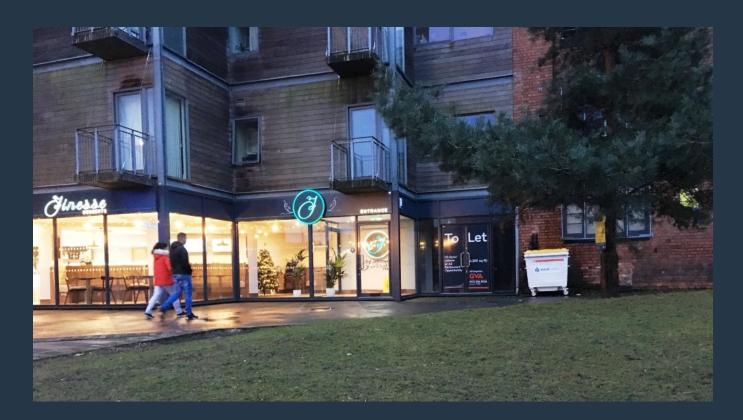

#### Location

The property is situated in a prominent location at the heart of Walsall Town Centre and overlooks the Crown Wharf Retail Park and Waterfront Leisure Scheme.

Waterside Place is part of the Crown Lofts residential scheme next to the internationally acclaimed New Art Gallery whilst opposite the very popular **Piri Fino Restaurant**, adjacent the brand new **Finesse Dessert** restaurant and in very close proximity to **Costa Coffee**.

This property provides a unique D2/A3 opportunity within a vibrant and high quality mixed use development.

The wider Waterfront Leisure Scheme is anchored by **The Light Cinema**, with occupiers including **Pizza Express**, **Bella Italia**, **Chiquito** and **TGI Fridays**.