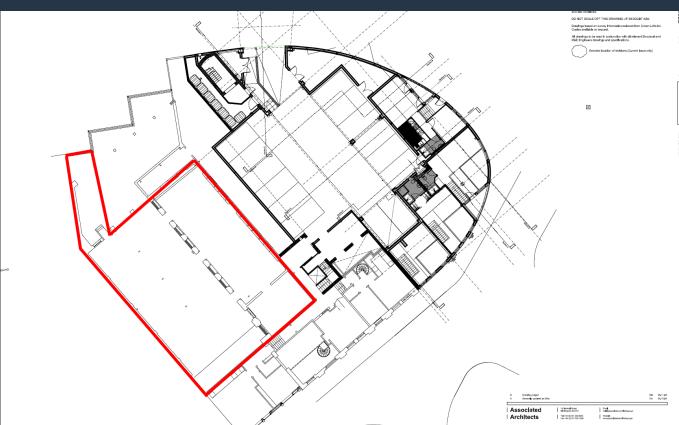

# Description

The property comprises a ground floor unit in a shell condition with capped services.

#### **Accommodation**

| Ground Floor | 392 sq m | 4,221 sq ft |
|--------------|----------|-------------|
|--------------|----------|-------------|