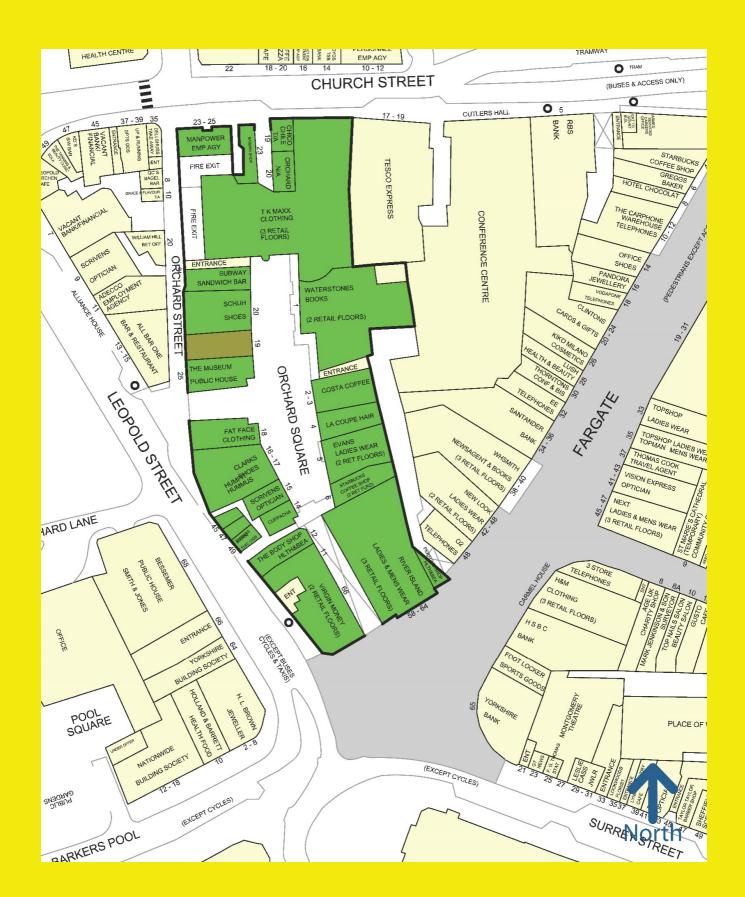

## LOCATION

Orchard Square is an open air shopping centre, which is anchored by a 45,000 sq ft TK Maxx and a 20,000 sq ft River Island. The shopping centre also acts as a thoroughfare between the prime pitch of Fargate and Church Street, which provides access to the city's office quarter.

Other retailers include; Clarks, Body Shop, Waterstones, Starbucks, Schuh, Evans, Costa and Fat Face.