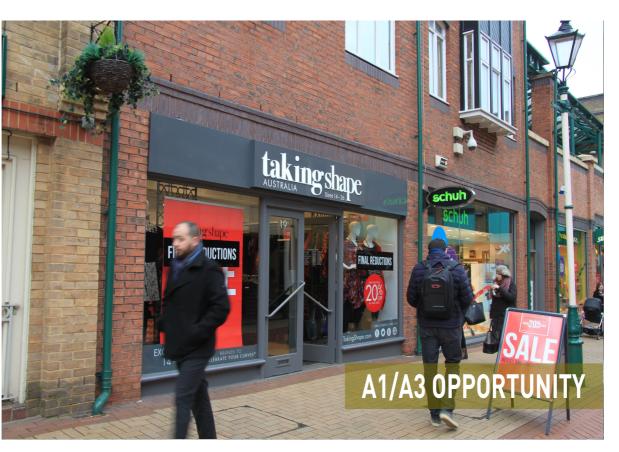

## LOCATION

Orchard Square is an open air shopping centre, which is anchored by a 45,000 sq ft TK Maxx and a 20,000 sq ft River Island. The shopping centre also acts as a thoroughfare between the prime pitch of Fargate and Church Street, which provides access to the city's office quarter.

Other retailers include; Clarks, Body Shop, Waterstones, Starbucks, Schuh, Evans, Costa and Fat Face.