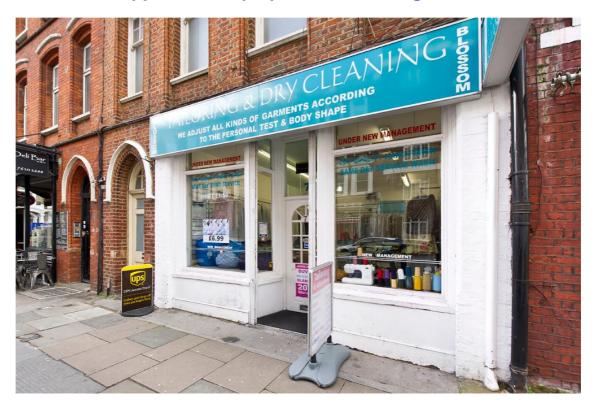

#### **DESCRIPTION**

A mid terrace building with a self-contained retail unit on lower ground and ground and 3 residential apartments on the 1st,2nd and 3rd floors.

The retail unit is let on lease expiring July 2020 with a current rent of £16,000 per annum exclusive and the apartments are sold on long leases with approx. 92 years unexpired and total ground rent income of £300.

7-10 Chandos Street

Cavendish Square London W1G 9DQ

T 020 3205 0200

**F** 020 3205 0201 info@hng.co.uk

www.hng.co.uk

The retail unit is used as a dry cleaners receiving unit and the lease is held outside security of tenure and compensation.