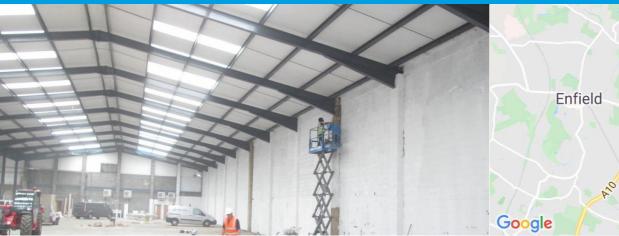

# An opportunity to rent a refurbished warehouse in an established industrial location.

Unit 4 (Bays 3&4) Martinbridge Trading Estate is a two bay end of terrace warehouse undergoing refurbishment, completing November 2019. The unit is arranged as cross dock loading, with 4 loading doors on the west elevation and 2 doors on the east elevation. The unit further benefits from 7.45m internal eaves height, office accommodation and parking.

Martinbridge Trading Estate is located on Lincoln Road, 1/4 miles from the junction with the A10. The A10 links directly with the M25 (junction 25), 3 miles to the north and the A406 (North Circular Road) 2 miles to the south. Southbury train station is 1/3 miles away and has services into London Liverpool Street and Moorgate