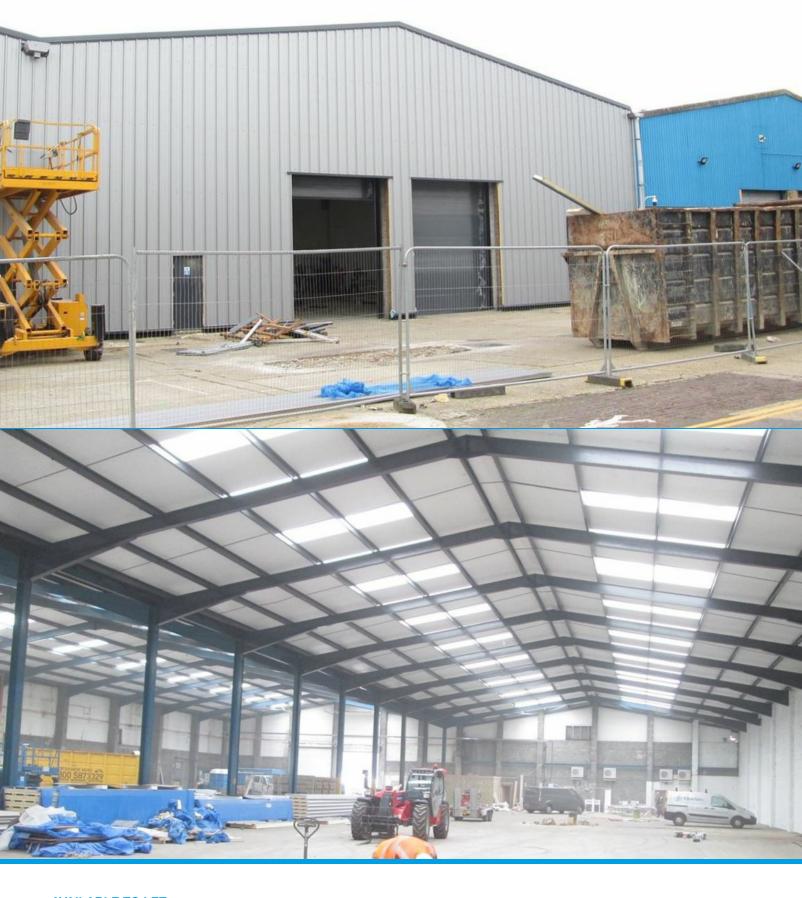

# An opportunity to rent a refurbished warehouse in an established industrial location.

Unit 4 (Bays 3&4) Martinbridge Trading Estate is a two bay end of terrace warehouse undergoing refurbishment, completing November 2019. The unit is arranged as cross dock loading, with 4 loading doors on the west elevation and 2 doors on the east elevation. The unit further benefits from 7.45m internal eaves height, office accommodation and parking.

#### **Highlights**

- · Undergoing refurbishment
- Available November 2019
- Rare cross dock opportunity

#### **Property details**

| Rent            |                      |
|-----------------|----------------------|
| Building type   | Industrial           |
| Available from  | Q4 2019              |
| Size            | 37,451 Sq ft         |
| EPC certificate | Available on request |
|                 |                      |